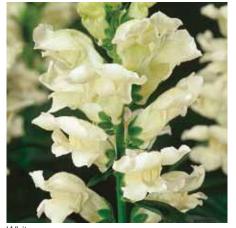

| If needed             |
| Crop time after potting       | 8-11 weeks            |
| Finished plant shipping month | March-September       |
| Plant height                  | 20-25 cm              |













# Liberty Classic - Tall type

#### Antirrhinum majus (Snapdragon)

The standard tall Snapdragon for landscape use in borders and cut flower gardens.

| Germination rate              | 80%             |
|-------------------------------|-----------------|
| Product form                  | Raw             |
| Pot size                      | 12-16 cm        |
| PGR                           | If needed       |
| Crop time after potting       | 12-13 weeks     |
| Finished plant shipping month | March-September |
| Plant height                  | 45-55 cm        |





Bronze











# Madame Butterfly - Tall type

#### Antirrhinum majus (Snapdragon)



Madame Butterfly is a mixture of tall, doubleazalea flower types with extra-large flowers, providing fuller and more graceful flower spikes.

| Germination rate              | 80%             |
|-------------------------------|-----------------|
| Product form                  | Raw             |
| Pot size                      | 12-16 cm        |
| PGR                           | If needed       |
| Crop time after potting       | 12-13 weeks     |
| Finished plant shipping month | March-September |
| Plant height                  | 45-55 cm        |



Mix

## Overture II - Cutflowers

#### Antirrhinum majus (Snapdragon)

Professional cut flower for cold growing under short days and low light con