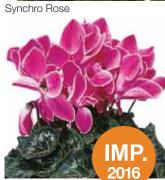

Consumer use indoor and outdoor! |









Synchro Salmon



Synchro Violet



Synchro Mix



Salmon with Eye



Rose Flame



Wine Flame



Deep Rose



Purple Flame



Flame Mix

## Sierra Synchro

## Cyclamen persicum Large

The standard large flowered Cyclamen for Autumn production in 12-16 cm pots.

| Germination rate              | 85%             |
|-------------------------------|-----------------|
| Product form                  | Raw             |
| Pot size                      | 12-16 cm        |
| PGR                           | No              |
| Crop time after potting       | 14-16 weeks     |
| Finished plant shipping month | August-October  |
| Plant height                  | 30-40 cm        |
| Flowering time                | August-November |



Synchro White









Synchro Wine Flame



Synchro Scarlet

Synchro Purple Flame



Synchro Purple



Synchro Scarlet South



Synchro Mix



Salmon Flame



Fuchsia





Light Purple



Flame Mix

# Friller®

## Cyclamen persicum Large

Earliest, large flowered fringed type in the market. Broadens the Cyclamen offer with special flower shape. Suitable for Summer, Autumn and Winter production in pot size 12 – 15 cm.

| Germination rate              | 80%             |
|-------------------------------|-----------------|
| Product form                  | Raw             |
| Pot size                      | 12-16 cm        |
| PGR                           | No              |
| Crop time after potting       | 15-17 weeks     |
| Finished plant shipping month | August-December |
| Plant height                  |