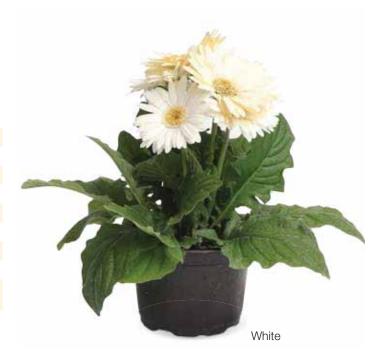

era jamesonii

Vigorous Gerbera with strong colors, large flowers on firm stems and with limited PGR needs.

| Germination rate              | 90%                              |
|-------------------------------|----------------------------------|
| Product form                  | Coated                           |
| Pot size                      | 12-15 cm                         |
| PGR                           | No                               |
| Crop time after potting       | 13-15 weeks                      |
| Finished plant shipping month | September-June                   |
| Plant height                  | 25-30 cm                         |
| Flowering time                | September-August                 |
| Note                          | Consumer use indoor and outdoor! |









Rose with Eye



Orange with Eye



Orange



Red with Eye



Mix

## **Jester**

#### Pericallis cruenta (Cineraria)

Vigorous growing Cineraria that builds large plants in strong attractive colors.

| Germination rate              | 85%              |
|-------------------------------|------------------|
| Product form                  | Raw              |
| Pot size                      | 12-16 cm         |
| PGR                           | If needed        |
| Crop time after potting       | 11-14 weeks      |
| Finished plant shipping month | November - March |
| Plant height                  | 25-30 cm         |
| Flowering time                | December - March |



#### Mix

## Venezia

### Pericallis cruenta (Cineraria)

Venezia is the first and only programmable Cineraria