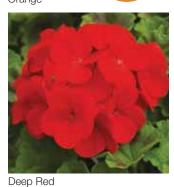

.

| Germination rate              | 90%         |
|-------------------------------|-------------|
| Product form                  | Coated      |
| Pot size                      | 11-14 cm    |
| PGR                           | Yes         |
| Crop time after potting       | 10-12 weeks |
| Finished plant shipping month | March-June  |
| Plant height                  | 35-40 cm    |































### Pinto Premium

#### Pelargonium x hortorum (Geranium)

Early, uniform and programmable flowering on very well-branched plants make Pinto Premium the quality choice for high density production in mid size pots.

| 90%         |
|-------------|
| Coated      |
| 10-12 cm    |
| Yes         |
| 10-12 weeks |
| March-June  |
| 30-35 cm    |
|             |





























# BullsEye

#### Pelargonium x hortorum (Geranium)

Chocolate colored leaves contrast with bright flower colors to make unique retail offers and provide novel interest in garden beds and mixed planters.

| 90%         |
|-------------|
| Coated      |
| 10-12 cm    |
| Yes         |
| 10-12 weeks |
| March-June  |
| 30-35 cm    |
|             |





Light Pink



Cherry



Scarlet



Red





# Ringo® 2000

### Pelargonium x hortorum (Geranium)

Very early flowering and a compact plant habit make Ringo® 2000 ideal for high density production timed for early season retail promotions.

| Germination rate              | 90%        |
|-------------------------------|------------|
| Product form                  | Coated     |
| Pot size                      | 10-12 cm   |
| PGR