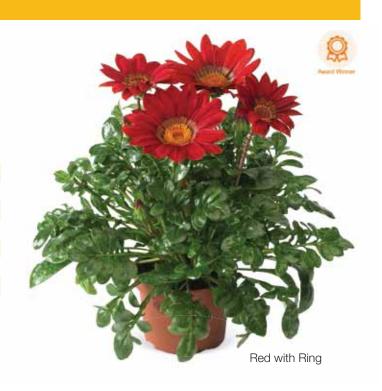

guishes itself from other Gazanias with very large flowers, 12-14 cm across, strong flower stems and a vigorous plant habit. The flowers open up under lower light conditions, showing exceptionally strong color for a long period.

| Germination rate              | 90%                        |
|-------------------------------|----------------------------|
| Product form                  | Raw                        |
| Pot size                      | 12-14 cm                   |
| PGR                           | If needed                  |
| Crop time after potting       | 10-13 weeks                |
| Finished plant shipping month | February-June              |
| Plant height                  | 25-30 cm                   |
| Note                          | Best performing in the sun |











Clear Yellow



Yellow with Ring



Clear Orange



Orange with Ring



Mix

Sunfinity

**NEW** 2017

Restricted distribution

Please contact your Syngenta Flowers represents

#### Helianthus interspecific

This patent pending interspecific Sunflower revolutionizes the Helianthus class by providing season-long flowering in both the garden and patio containers, unlike traditional pot and garden Sunflowers that flower once and then die. In addition to non-stop color in the garden, consumers can cut and bring flowers into their homes for added enjoyment.

| Germination rate              | 85%              |
|-------------------------------|------------------|
| Product form                  | Raw, Coated      |
| Pot size                      | 20 cm and bigger |
| PGR