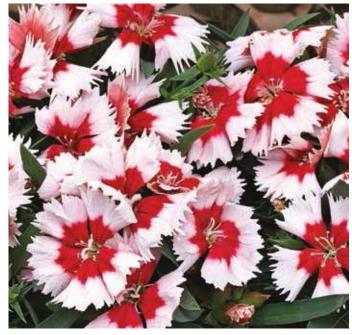

form                  | Coated    |
| Pot size                      | 9-12 cm   |
| PGR                           | if needed |
| Crop time after potting       | 6-8 weeks |
| Finished plant shipping month | March-May |
| Plant height                  | 25-30 cm  |
|                               |           |



# Super Parfait

#### Dianthus chinensis

Large, showy, bicolor flowers drive early-Spring retail traffic.

| Germination rate              | 85%        |
|-------------------------------|------------|
| Product form                  | Pellet     |
| Pot size                      | 9-11 cm    |
| PGR                           | Yes        |
| Crop time after potting       | 9-11 weeks |
| Finished plant shipping month | March-June |
| Plant height                  | 20-25 cm   |



Red Peppermint







Raspberry

Strawberry

# Venti Parfait

#### Dianthus chinensis

Super large flowers - unique on the market!

| Germination rate              | 85%        |
|-------------------------------|------------|
| Product form                  | Pellet     |
| Pot size                      | 9-11 cm    |
| PGR                           | Yes        |
| Crop time after potting       | 9-11 weeks |
| Finished plant shipping month | March-June |
| Plant height                  | 20-25 cm   |
|                               |            |



# Charms

#### Dianthus chinensis



Great for garden beds and container plantings. Large showy scarlet flowers on compact plants with outstanding retail appeal.

| Germination rate              | 85%        |
|-----------------------------