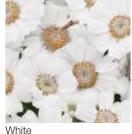

11 – 14 cm on the market. It can be produced under relatively high temperatures. It has small foliage, compact growth and a round plant habit. Venezia gives the growers and retailers a more controllable and reliable product to plan the production and sales actions. it gives the consumer a longer life in the home environment.

| Germination rate              | 85%             |
|-------------------------------|-----------------|
| Product form                  | Raw             |
| Pot size                      | 11-14 cm        |
| PGR                           | No              |
| Crop time after potting       | 8-11 weeks      |
| Finished plant shipping month | October - March |
| Plant height                  | 20-25 cm        |
| Flowering time                | October - March |





F



















Blue

Bordeaux with Ring

153

# Libre

## Primula obconica

No allergic reactions due to Primin when working and touching these Obconicas. Large flowers on compact plants in many distinct colors.

| Germination rate              | 85%        |
|-------------------------------|------------|
| Product form                  | Raw        |
| Pot size                      | 11-14 cm   |
| PGR                           | If needed  |
| Crop time after potting       | 8-9 weeks  |
| Finished plant shipping month | Year round |
| Plant height                  | 20-25 cm   |
| Flowering time                | Year round |







Salmon Picotee



Magenta



Orange



Blue Picotee



Scarlet Picotee



Deep Blue



Red



**Atlantis**®

Restricted distribution

#### Schizanthu