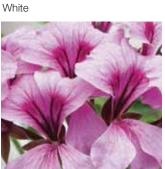

Finished plant shipping month | March-June      |
| Plant height                  | 25-30 cm        |





# Tornado®

#### Pelargonium peltatum (Geranium)

Easy to produce Trailing Geranium. Super branching plants require no pinch and little to no PGRs to make beautiful baskets and balcony planters.

| Germination rate              | 85%                      |
|-------------------------------|--------------------------|
| Product form                  | Coated                   |
| Pot size                      | 11-13 cm/ hanging basket |
| PGR                           | If needed                |
| Crop time after potting       | 9-11 weeks               |
| Finished plant shipping month | March-June               |
| Plant height                  | 20-25 cm                 |























# BeeBright NEW 2016

#### Pentas lanceolata

Compact heat lover ideal for packs and small pots. Very early flowering with high uniformity. Flowers held on top of the foliage for high impact at retail and in the garden.

| Germination rate              | 85%             |
|-------------------------------|-----------------|
| Product form                  | Pellet          |
| Pot size                      | 10-12 cm / Pack |
| PGR                           | If needed       |
| Crop time after potting       | 9-10 weeks      |
| Finished plant shipping month | March-June      |
| Plant height                  | 35-40 cm        |
|                               |                 |















### HoneyCluster NEW

#### Pentas lanceolata

Vigorous heat lover ideal for pots a