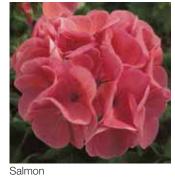

pots                                 |
| Maverick      | Pelargonium x<br>hortorum | upright  | 35-40 cm | 11-14 cm                     | 10-12 weeks             | Most vigorous type for larger pots                                       |



# Maverick

### Pelargonium x hortorum (Geranium)

Vigorous plants with large flowers in a wide color range make this series ideal for mid to large premium pots.

| Germination rate              | 90%         |
|-------------------------------|-------------|
| Product form                  | Coated      |
| Pot size                      | 11-14 cm    |
| PGR                           | Yes         |
| Crop time after potting       | 10-12 weeks |
| Finished plant shipping month | March-June  |
| Plant height                  | 35-40 cm    |































### Pinto Premium

#### Pelargonium x hortorum (Geranium)

Early, uniform and programmable flowering on very well-branched plants make Pinto Premium the quality choice for high density production in mid size pots.

| 90%         |
|-------------|
| Coated      |
| 10-12 cm    |
| Yes         |
| 10-12 weeks |
| March-June  |
| 30-35 cm    |
|             |





























# BullsEye

#### Pelargonium x hortorum (Geranium)

Chocolate colored leaves contrast with bright flower colors to make unique retail offers and provide novel interest in garden beds and mixed planters.

| 90%         |
|-------------|
| Coated      |
| 10-12 cm    |
| Yes         |
| 10-12 weeks |
| March-June  |
| 30-35 cm    |
|             |





Light Pink



Cherry



Scarlet



Red