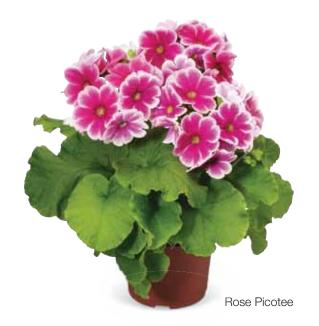

nished plant shipping month | October - March |
| Plant height                  | 20-25 cm        |
| Flowering time                | October - March |





F



















Blue

Bordeaux with Ring

153

# Libre

## Primula obconica

No allergic reactions due to Primin when working and touching these Obconicas. Large flowers on compact plants in many distinct colors.

| Germination rate              | 85%        |
|-------------------------------|------------|
| Product form                  | Raw        |
| Pot size                      | 11-14 cm   |
| PGR                           | If needed  |
| Crop time after potting       | 8-9 weeks  |
| Finished plant shipping month | Year round |
| Plant height                  | 20-25 cm   |
| Flowering time                | Year round |







Salmon Picotee



Magenta



Orange



Blue Picotee



Scarlet Picotee



Deep Blue



Red



**Atlantis**®

Restricted distribution

#### Schizanthus x wisetonensis

Atlantis® is an ideal spring pot plant. This variety easily produces compact, well-branched uniform flowering plants. Pot sizes from 11-14 cm can be used and optimum quality will be obtained with a cool culture. Atlantis® is less day lenght sensitive, which means it can easily be brought to flowering much earlier in the season than other varieties without stretching the plants.

| Germination rate              | 75%           |
|-------------------------------|---------------|
| Product form                  | Raw           |
| Pot size                      | 11-14 cm      |
| PGR                           | No