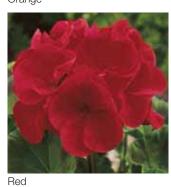

|
| Maverick      | Pelargonium x<br>hortorum | upright  | 35-40 cm | 11-14 cm                     | 10-12 weeks             | Most vigorous type for larger pots                                       |



# Maverick

### Pelargonium x hortorum (Geranium)

Vigorous plants with large flowers in a wide color range make this series ideal for mid to large premium pots.

| Germination rate              | 90%         |
|-------------------------------|-------------|
| Product form                  | Coated      |
| Pot size                      | 11-14 cm    |
| PGR                           | Yes         |
| Crop time after potting       | 10-12 weeks |
| Finished plant shipping month | March-June  |
| Plant height                  | 35-40 cm    |































### Pinto Premium

#### Pelargonium x hortorum (Geranium)

Early, uniform and programmable flowering on very well-branched plants make Pinto Premium the quality choice for high density production in mid size pots.

| 90%         |
|-------------|
| Coated      |
| 10-12 cm    |
| Yes         |
| 10-12 weeks |
| March-June  |
| 30-35 cm    |
|             |





























# BullsEye

#### Pelargonium x hortorum (Geranium)

Chocolate colored leaves contrast with bright flower colors to make unique retail offers and provide novel interest in garden beds and mixed planters.

| 90%         |
|-------------|
| Coated      |
| 10-12 cm    |
| Yes         |
| 10-12 weeks |
| March-June  |
| 30-35 cm    |
|             |





Light Pink



Cherry



Scarlet



Red





# Ringo® 20