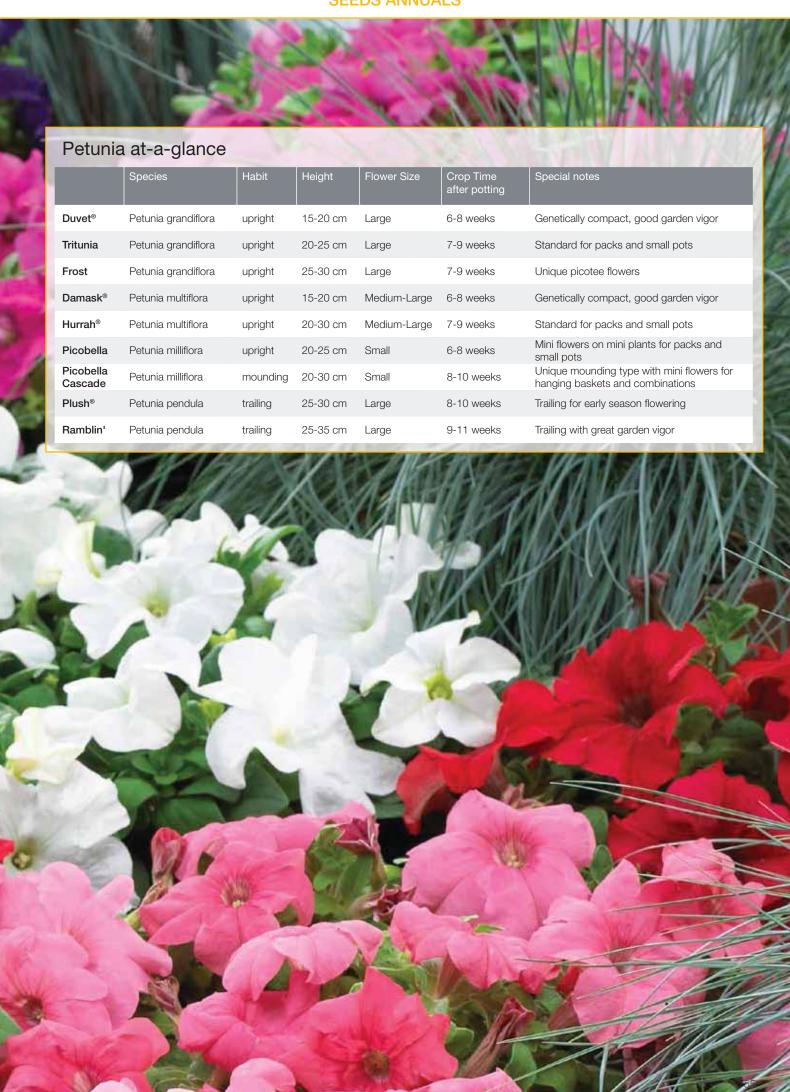

nt height                  | 35-40 cm        |
|                               |                 |















### HoneyCluster NEW

#### Pentas lanceolata

Vigorous heat lover ideal for pots and filling large garden beds. Earlier flowering and more uniform than others in this class. Large, showy flower umbels are held on top of the plants.

| Germination rate              | 85%        |
|-------------------------------|------------|
| Product form                  | Pellet     |
| Pot size                      | 10-15 cm   |
| PGR                           | If needed  |
| Crop time after potting       | 9-10 weeks |
| Finished plant shipping month | March-June |
| Plant height                  | 25-30 cm   |
|                               |            |















Deep Rose









### Duvet®

#### Petunia grandiflora

The next generation of genetic compact large flowered Petunias for packs and small pots. Excellent Garden performance!

| Germination rate              | 85%            |
|-------------------------------|----------------|
| Product form                  | Pellet         |
| Pot size                      | 8-10 cm / Pack |
| PGR                           | No             |
| Crop time after potting       | 6-8 weeks      |
| Finished plant shipping month | March-July     |
| Plant height                  | 15-20 cm       |















Burgundy







Red

### Tritunia

#### Petunia grandiflora



Germination rateMain solid colors: Raw:90% - Pellet: 85% / Star & Veined colors & Sky Blue: Raw: 85% - Pellet: 80%Product formRaw, PelletPot size9-11 cm