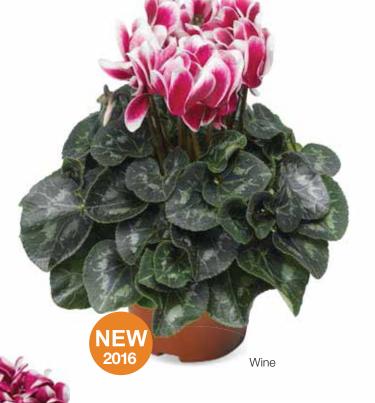

| Consumer use indoor and outdoor! |







Scarlet

## Snowridge Maxi

## Cyclamen persicum Large

The most versatile Cyclamen type, now also available with large flowers. Snowridge can be grown all season thanks to its heat tolerance and Botrytis tolerance. Dense plants with unique flower pattern for 12 - 15 cm pots.

| Germination rate              | 85%            |
|-------------------------------|----------------|
| Product form                  | Raw            |
| Pot size                      | 12-16 cm       |
| PGR                           | No             |
| Crop time after potting       | 14-16 weeks    |
| Finished plant shipping month | June-March     |
| Plant height                  | 30-40 cm       |
| Flowering time                | August-January |







## Silverado

## Cyclamen persicum Mini

The standard mini Cyclamen for silver leaved types. Ideal for indoor, especially at Christmas time, and the strongest type for outdoor use. Best for pot size 9-12.

| Germination rate              | 85%                              |
|-------------------------------|----------------------------------|
| Product form                  | Raw                              |
| Pot size                      | 9-12 cm                          |
| PGR                           | No                               |
| Crop time after potting       | 12-14 weeks                      |
| Finished plant shipping month | October-March                    |
| Plant height                  | 15-25 cm                         |
| Flowering time                | Octobe