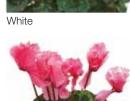

le



Synchro Scarlet South



Synchro Mix



Salmon Flame



Fuchsia





Light Purple



Flame Mix

# Friller®

## Cyclamen persicum Large

Earliest, large flowered fringed type in the market. Broadens the Cyclamen offer with special flower shape. Suitable for Summer, Autumn and Winter production in pot size 12 – 15 cm.

| Germination rate              | 80%             |
|-------------------------------|-----------------|
| Product form                  | Raw             |
| Pot size                      | 12-16 cm        |
| PGR                           | No              |
| Crop time after potting       | 15-17 weeks     |
| Finished plant shipping month | August-December |
| Plant height                  | 30-40 cm        |
| Flowering time                | October-January |



























## Rainier

## Cyclamen persicum Large

The best large flowered Cyclamen for Autumn and Winter production. Grows at low temperatures and under lower light conditions, making a real florist quality plant with very large flowers. Optimal pot size 13-19 cm.

| Germination rate              | 85%                              |
|-------------------------------|----------------------------------|
| Product form                  | Raw                              |
| Pot size                      | 13-19 cm                         |
| PGR                           | No                               |
| Crop time after potting       | 16-18 weeks                      |
| Finished plant shipping month | October-December                 |
| Plant height                  | 30-40 c