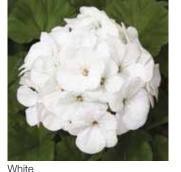

mid-size pots                                 |
| Maverick      | Pelargonium x<br>hortorum | upright  | 35-40 cm | 11-14 cm                     | 10-12 weeks             | Most vigorous type for larger pots                                       |



# Maverick

### Pelargonium x hortorum (Geranium)

Vigorous plants with large flowers in a wide color range make this series ideal for mid to large premium pots.

| Germination rate              | 90%         |
|-------------------------------|-------------|
| Product form                  | Coated      |
| Pot size                      | 11-14 cm    |
| PGR                           | Yes         |
| Crop time after potting       | 10-12 weeks |
| Finished plant shipping month | March-June  |
| Plant height                  | 35-40 cm    |































### Pinto Premium

#### Pelargonium x hortorum (Geranium)

Early, uniform and programmable flowering on very well-branched plants make Pinto Premium the quality choice for high density production in mid size pots.

| 90%         |
|-------------|
| Coated      |
| 10-12 cm    |
| Yes         |
| 10-12 weeks |
| March-June  |
| 30-35 cm    |
|             |





























# BullsEye

#### Pelargonium x hortorum (Geranium)

Chocolate colored leaves contrast with bright flower colors to make unique retail offers and provide novel interest in garden beds and mixed planters.

| 90%         |
|-------------|
| Coated      |
| 10-12 cm    |
| Yes         |
| 10-12 weeks |
| March-June  |
| 30-35 cm    |
|             |





Light Pink



Cherry



Scarl