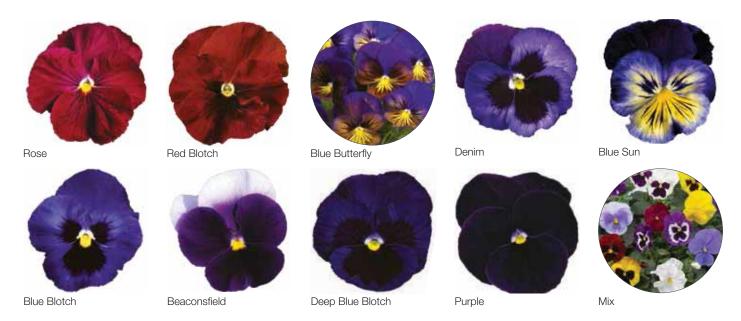

|





### **SEEDS BIENNIALS**





# Karma

### Viola x wittrockiana (Pansy)

The Karma series sports large flowers on bushy plants in wide color range. The extra plant vigor fills pots easily even under stressful growing conditions. Karma also performs very well for both autumn and spring production.

| Germination rate              | 90%            |
|-------------------------------|----------------|
| Product form                  | Raw, PreNova®  |
| Pot size                      | Pack / 9-11 cm |
| PGR                           | Yes            |
| Crop time after potting       | 5-7 weeks      |
| Finished plant shipping month | August-March   |
| Plant height                  | 15-20          |
|                               |                |





### **SEEDS BIENNIALS**





# Colossus®

### Viola x wittrockiana (Pansy)

The Colossus® series has been bred to produce giant flowers on short, sturdy stems, even under warm growing conditions, typical in early autumn and late spring production. Compact plants stretch less in the heat, requiring fewer PGRs, and offer longer shelf-life. Colossus® can be produced in both packs and 9-11 cm pots.

| Germination rate              | Raw: 90%, PreNova®: 92% |
|-------------------------------|-------------------------|
| Product form                  | Raw, PreNova®           |
| Pot size                      | Pack / 9-11 cm          |
| PGR                           | Yes                     |
| Crop time after potting       | 6-8 weeks               |
| Finished plant shipping month | August-March            |
| Plant