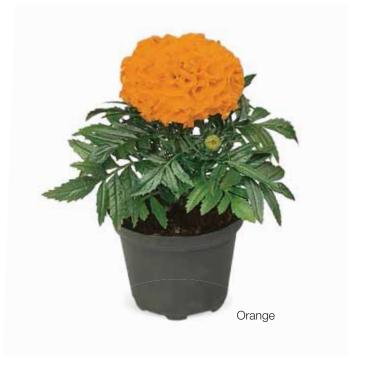

| If needed  |
| Crop time after potting       | 6-8 weeks  |
| Finished plant shipping month | April-July |
| Plant height                  | 20-25 cm   |





# Antigua

#### Tagetes erecta (Marigold)

Antigua is early, uniform and compact and therefore ideal for high density cultures. Less day-length sensitivity makes Antigua easy to schedule and grow.

| Germination rate              | 85%              |
|-------------------------------|------------------|
| Product form                  | Detailed, coated |
| Pot size                      | Pack, 9-11 cm    |
| PGR                           | If needed        |
| Crop time after potting       | 7-9 weeks        |
| Finished plant shipping month | March-July       |
| Plant height                  | 25-30            |







Primrose







W





### Inca II

### Tagetes erecta (Marigold)

Inca II is an intermediate type Marigold with very early flowering and less day length sensitivity. It achieves a medium height in the garden and performs well even in hot conditions.

| Germination rate              | 85%              |
|-------------------------------|------------------|
| Product form                  | Detailed, coated |
| Pot size                      | 9-11 cm          |
| PGR                           | If needed        |
| Crop time after potting       | 8-10 weeks       |
| Finished plant shipping month | March-July       |
| Plant height                  | 30-35 cm         |









Primrose









70

### Moonstruck®

#### Tagetes erecta (Marigold)

The vigorously branching plant habit of Mo