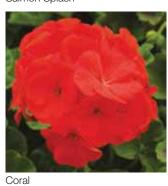

ts.

| Germination rate              | 90%         |
|-------------------------------|-------------|
| Product form                  | Coated      |
| Pot size                      | 11-14 cm    |
| PGR                           | Yes         |
| Crop time after potting       | 10-12 weeks |
| Finished plant shipping month | March-June  |
| Plant height                  | 35-40 cm    |































### Pinto Premium

#### Pelargonium x hortorum (Geranium)

Early, uniform and programmable flowering on very well-branched plants make Pinto Premium the quality choice for high density production in mid size pots.

| 90%         |
|-------------|
| Coated      |
| 10-12 cm    |
| Yes         |
| 10-12 weeks |
| March-June  |
| 30-35 cm    |
|             |





























# BullsEye

#### Pelargonium x hortorum (Geranium)

Chocolate colored leaves contrast with bright flower colors to make unique retail offers and provide novel interest in garden beds and mixed planters.

| 90%         |
|-------------|
| Coated      |
| 10-12 cm    |
| Yes         |
| 10-12 weeks |
| March-June  |
| 30-35 cm    |
|             |





Light Pink



Cherry



Scarlet



Red





# Ringo® 2000

### Pelargonium x hortorum (Geranium)

Very early flowering and a compact plant habit make Ringo® 2000 ideal for high density production timed for early season retail promotions.

| Germination rate              | 90%        |
|-------------------------------|------------|
| Product form                  | Coated     |
| Pot size                      | 10-12 cm   |
| PGR