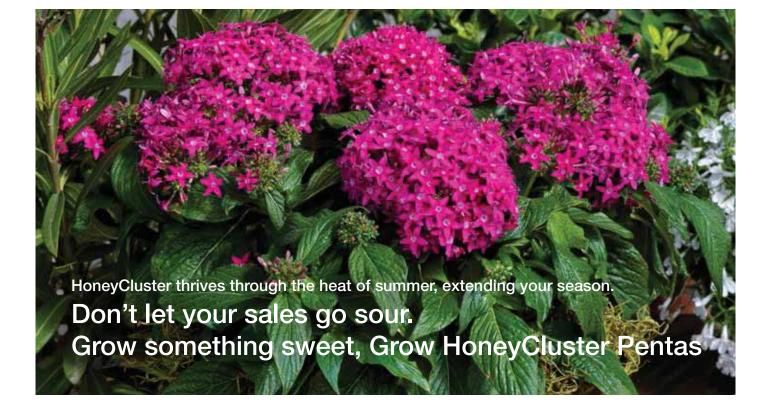

Plant height                  | 35-40 cm        |
|                               |                 |















### HoneyCluster NEW

#### Pentas lanceolata

Vigorous heat lover ideal for pots and filling large garden beds. Earlier flowering and more uniform than others in this class. Large, showy flower umbels are held on top of the plants.

| Germination rate              | 85%        |
|-------------------------------|------------|
| Product form                  | Pellet     |
| Pot size                      | 10-15 cm   |
| PGR                           | If needed  |
| Crop time after potting       | 9-10 weeks |
| Finished plant shipping month | March-June |
| Plant height                  | 25-30 cm   |
|                               |            |















Deep Rose









### Duvet®

#### Petunia grandiflora

The next generation of genetic compact large flowered Petunias for packs and small pots. Excellent Garden performance!

| Germination rate              | 85%            |
|-------------------------------|----------------|
| Product form                  | Pellet         |
| Pot size                      | 8-10 cm / Pack |
| PGR                           | No             |
| Crop time after potting       | 6-8 weeks      |
| Finished plant shipping month | March-July     |
| Plant height                  | 15-20 cm       |















Burgundy







Red

### Tritunia

#### Petunia grandiflora



Germination rateMain solid colors: Raw:90% - Pellet: 85% / Star & Veined colors & Sky Blue: Raw: 85% - Pellet: 80%Product formRaw, PelletPot size9-1