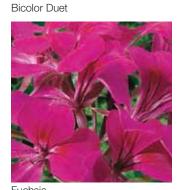

ed plant shipping month | March-June      |
| Plant height                  | 25-30 cm        |





# Tornado®

#### Pelargonium peltatum (Geranium)

Easy to produce Trailing Geranium. Super branching plants require no pinch and little to no PGRs to make beautiful baskets and balcony planters.

| Germination rate              | 85%                      |
|-------------------------------|--------------------------|
| Product form                  | Coated                   |
| Pot size                      | 11-13 cm/ hanging basket |
| PGR                           | If needed                |
| Crop time after potting       | 9-11 weeks               |
| Finished plant shipping month | March-June               |
| Plant height                  | 20-25 cm                 |























# BeeBright NEW 2016

#### Pentas lanceolata

Compact heat lover ideal for packs and small pots. Very early flowering with high uniformity. Flowers held on top of the foliage for high impact at retail and in the garden.

| Germination rate              | 85%             |
|-------------------------------|-----------------|
| Product form                  | Pellet          |
| Pot size                      | 10-12 cm / Pack |
| PGR                           | If needed       |
| Crop time after potting       | 9-10 weeks      |
| Finished plant shipping month | March-June      |
| Plant height                  | 35-40 cm        |
|                               |                 |















### HoneyCluster NEW

#### Pentas lanceolata

Vigorous heat lover ideal for pots and fil