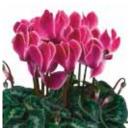

11-14 cm.

| Germination rate              | 85%                              |
|-------------------------------|----------------------------------|
| Product form                  | Primed                           |
| Pot size                      | 11-14 cm                         |
| PGR                           | No                               |
| Crop time after potting       | 13-15 weeks                      |
| Finished plant shipping month | October-March                    |
| Plant height                  | 25-30                            |
| Flowering time                | October-April                    |
| Note                          | Consumer use indoor and outdoor! |





Synchro White



Synchro Pink Flame



Synchro Pink



Synchro Salmon



Synchro Rose Flame



Synchro Wine Flame



Synchro Scarlet



Synchro Purple







Coral Flame



Synchro Mix



Flamed Mix

## Perfetto Synchro

## Cyclamen persicum Large

The most efficient large flowered Cyclamen for mass production with short culture time, great uniformity and short flower stems. Best for pot size 12-14 cm for Summer and Autumn production.

| Germination rate              | 85%                              |
|-------------------------------|----------------------------------|
|                               |                                  |
| Product form                  | Raw                              |
| Pot size                      | 12-14 cm                         |
| PGR                           | No                               |
| Crop time after potting       | 12-14