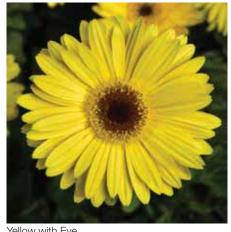

a jamesonii

Vigorous Gerbera with strong colors, large flowers on firm stems and with limited PGR needs.

| Germination rate              | 90%                              |
|-------------------------------|----------------------------------|
| Product form                  | Coated                           |
| Pot size                      | 12-15 cm                         |
| PGR                           | No                               |
| Crop time after potting       | 13-15 weeks                      |
| Finished plant shipping month | September-June                   |
| Plant height                  | 25-30 cm                         |
| Flowering time                | September-August                 |
| Note                          | Consumer use indoor and outdoor! |









Rose with Eye



Orange with Eye



Orange



Red with Eye



Mix

## **Jester**

#### Pericallis cruenta (Cineraria)

Vigorous growing Cineraria that builds large plants in strong attractive colors.

| Germination rate              | 85%              |
|-------------------------------|------------------|
| Product form                  | Raw              |
| Pot size                      | 12-16 cm         |
| PGR                           | If needed        |
| Crop time after potting       | 11-14 weeks      |
| Finished plant shipping month | November - March |
| Plant height                  | 25-30 cm         |
| Flowering time                | December - March |



#### Mix

## Venezia

### Pericallis cruenta (Cineraria)

Venezia is the first and only programmable Cineraria se