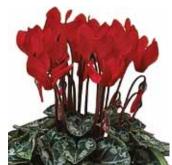

|
|-------------------------------|----------------------------------|
| Product form                  | Raw                              |
| Pot size                      | 5-12 cm                          |
| PGR                           | No                               |
| Crop time after potting       | 11-13 weeks                      |
| Finished plant shipping month | June-October                     |
| Plant height                  | 15-25 cm                         |
| Flowering time                | June-December                    |
| Note                          | Consumer use indoor and outdoor! |





Synchro White



Synchro Pink



Synchro Rose



Synchro Salmon



Synchro Purple Flame



Synchro Purple



Synchro Mix



Rose Flame Shades



Wine Flame



Scarlet



Mino

## Snowridge Mini

## Cyclamen persicum Mini

The first mini with the white picotee flower for indoor and outdoor use, pot size 9 till 12 cm and suitable for Summer, Autumn and Winter production.

| Germination rate              | 85%                              |
|-------------------------------|----------------------------------|
| Product form                  | Raw                              |
| Pot size                      | 9-12 cm                          |
| PGR                           | No                               |
| Crop time after potting       | 11-13 weeks                      |
| Finished plant shipping month | June-March                       |
| Plant height                  | 15-25 cm                         |
| Flowering time