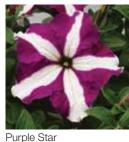

| 8-10 cm / Pack |
| PGR                           | No             |
| Crop time after potting       | 6-8 weeks      |
| Finished plant shipping month | March-July     |
| Plant height                  | 15-20 cm       |















Burgundy







Red

### Tritunia

#### Petunia grandiflora



Germination rateMain solid colors: Raw:90% - Pellet: 85% / Star & Veined colors & Sky Blue: Raw: 85% - Pellet: 80%Product formRaw, PelletPot size9-11 cm / PackPGRYesCrop time after potting7-9 weeksFinished plant shipping monthMarch-JulyPlant height20-25 cm







Pink Morn



Simplified production and planning with our selection of the best matched and best performing varieties from the Bravo®, Ultra and Storm series. Large flowers on well branched, upright plants.









































### Frost

#### Petunia grandiflora

The white picotee edge of Frost provides a striking contrast with solid colors on each flower. It makes magificent, eye-catching displays at retail in containers and in garden beds.

| Germination rate              | 90% Raw, 85% Pellet |
|-------------------------------|---------------------|
| Product form                  | Raw, pellet         |
| Pot size                      | 9-11 cm / Pack      |
| PGR                           | Yes                 |
| Crop time after potting       | 7-9 weeks           |
| Finished plant shipping month | March-July          |
| Plant height                  | 25-30 cm            |



Mix



Cherry





Velvet



Blue

### Picobella

#### Petunia milliflora

Unique patented miniature flowers offer a