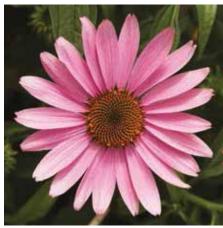

n growth and free flowering. The series has a compact habit and a good Winter hardiness.





## Camelot

## Digitalis purpurea

The first F1 hybrid on the market providing high germination, uniform growth and flowering.



Rose











## Leonardo Compact

#### Doronicum orientale

Leonardo is the earliest Doronicum on the market, is suitable for 11-14 cm pots or bigger containers if more plants are used. The variety produces a uniform, well branched plant.



## Prairie Splendor

#### Echinacea purpurea

Prairie Splendor consists of 2 types. The traditional Prairie Splendor, which is medium tall and well branching and the new Prairie Splendor Compact. The Compact types are very well branching, showing many flowers and has a much shorter culture time than other compact varieties.







Deep Rose

## Canaries

#### Erysimum Hybridum

A real 'must have' item for all perennial growers and retailers that want to start the sales season early Spring. This very early flowering Erysimum is one of the first crops to show color. Ideal to use in mixed containers. Great shelf life, as the plants do not stretch like other Erysimum varieties.



## Winter Pearls®

Restricted distribution

#### Gaultheria procumbens

The new standards in the market for uniformity and healthy starter material. Red Baron is ideal for the overwintering culture in larger pots. Big Berry works also in a 1 year culture. It has extremely large berries that are situated on top of the plants, giving a great appeal to the consumers.



Red Baron



Speedy Baron



## Marvelous Marble

#### Heuchera americana