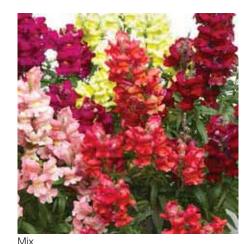

| 7-9 weeks       |
| Finished plant shipping month | March-September |
| Plant height                  | 15-20 cm        |



Yellow



# Snaptastic

#### Antirrhinum majus (Snapdragon)

Vigorous yet compact, Snaptastic opens a new class of premium, intermediate bedding snaps in between dwarfs and standard tall types.

| Germination rate              | 85% Raw, 80% Pelleted |
|-------------------------------|-----------------------|
| Product form                  | Raw, Pelleted         |
| Pot size                      | 11-15 cm              |
| PGR                           | If needed             |
| Crop time after potting       | 8-11 weeks            |
| Finished plant shipping month | March-September       |
| Plant height                  | 20-25 cm              |













# Liberty Classic - Tall type

#### Antirrhinum majus (Snapdragon)

The standard tall Snapdragon for landscape use in borders and cut flower gardens.

| Germination rate              | 80%             |
|-------------------------------|-----------------|
| Product form                  | Raw             |
| Pot size                      | 12-16 cm        |
| PGR                           | If needed       |
| Crop time after potting       | 12-13 weeks     |
| Finished plant shipping month | March-September |
| Plant height                  | 45-55 cm        |





Bronze











# Madame Butterfly - Tall type

#### Antirrhinum majus (Snapdragon)



Madame Butterfly is a mixture of tall, doubleazalea flower types with extra-large flowers, providing fuller and more graceful flower spik