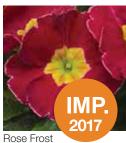

imula acaulis

Orion is a standard type Primula acaulis, bred for Mid-early season production - sales from beginning January through March. The series has large flowers and excellent uniformity between the colors. Its round shaped habit makes the Orion series ideal for production in 9-12 cm pots.

| Germination rate              | 80%           |
|-------------------------------|---------------|
| Product form                  | Primed        |
| Pot size                      | 9-12 cm       |
| PGR                           | If needed     |
| Crop time after potting       | 14-15 weeks   |
| Finished plant shipping month | January-March |
| Plant height                  | 15-20 cm      |





White with Eye



Light Yellow



Yellow



Yellow with Eye



Lilac Flame



Pink



Mid Blue





Scarlet Flame







Violet



Blue



North Mix



South Mix



# Magic

### Ranunculus asiaticus

Genetically compact Ranunculus with large double flowers. Grow without growth regulators!

| Germination rate              | 75%          |
|-------------------------------|--------------|
| Product form                  | Pellet       |
| Pot size                      | 9-11 cm      |
| PGR                           | No           |
| Crop time after potting       | 12-14 weeks  |
| Finished plant shipping month | February-May |
| Plant height                  | 15-20 cm     |

















# Maché

### Ranunculus asiaticus

Intermediate Industry-standard with large flowers and a wide range of colors, including unique ones! Also perfect for a forcing culture for early flowering.

| G