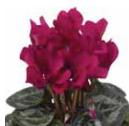

| 85%                              |
|-------------------------------|----------------------------------|
| Product form                  | Primed                           |
| Pot size                      | 11-14 cm                         |
| PGR                           | No                               |
| Crop time after potting       | 13-15 weeks                      |
| Finished plant shipping month | October-March                    |
| Plant height                  | 25-30                            |
| Flowering time                | October-April                    |
| Note                          | Consumer use indoor and outdoor! |





Synchro White



Synchro Pink Flame



Synchro Pink



Synchro Salmon



Synchro Rose Flame



Synchro Wine Flame



Synchro Scarlet



Synchro Purple







Coral Flame



Synchro Mix



Flamed Mix

## Perfetto Synchro

## Cyclamen persicum Large

The most efficient large flowered Cyclamen for mass production with short culture time, great uniformity and short flower stems. Best for pot size 12-14 cm for Summer and Autumn production.

| Germination rate              | 85%                              |
|-------------------------------|----------------------------------|
|                               |                                  |
| Product form                  | Raw                              |
| Pot size                      | 12-14 cm                         |
| PGR                           | No                               |
| Crop time after potting       | 12-14 weeks                      |
| Finished