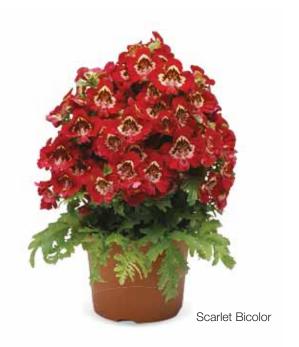

plant. This variety easily produces compact, well-branched uniform flowering plants. Pot sizes from 11-14 cm can be used and optimum quality will be obtained with a cool culture. Atlantis® is less day lenght sensitive, which means it can easily be brought to flowering much earlier in the season than other varieties without stretching the plants.

| Germination rate              | 75%           |
|-------------------------------|---------------|
| Product form                  | Raw           |
| Pot size                      | 11-14 cm      |
| PGR                           | No            |
| Crop time after potting       | 8-10 weeks    |
| Finished plant shipping month | January-April |
| Plant height                  | 20-25 cm      |
| Flowering time                | January- May  |









Lilac Bicolor



Rose Bicolor



Pure Deep Rose



Mix

# Series Listing

## annuals

| 69<br>70<br>71<br>71<br>73<br>74<br>75 |
|----------------------------------------|
| 71<br>71<br>73<br>74                   |
| 71<br>73<br>74                         |
| 73<br>74                               |
| 74                                     |
| 74                                     |
| 74                                     |
|                                        |
| 75                                     |
|                                        |
| 76                                     |
|                                        |
| 77                                     |
| 78                                     |
| 79                                     |
| 79