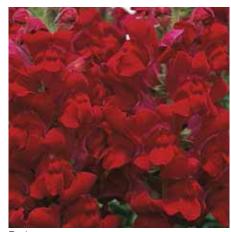

| 12-16 cm        |
| PGR                           | If needed       |
| Crop time after potting       | 12-13 weeks     |
| Finished plant shipping month | March-September |
| Plant height                  | 45-55 cm        |



Mix

## Overture II - Cutflowers

#### Antirrhinum majus (Snapdragon)

Professional cut flower for cold growing under short days and low light conditions.

| Germination rate        | 85%         |
|-------------------------|-------------|
| Product form            | Raw         |
| Pot size                | In field    |
| PGR                     | No          |
| Crop time after potting | 12-17 weeks |
| Note                    | Cutflower   |
| Plant height            | >100 cm     |
|                         |             |



White







Red

# Opus III/IV - Cutflowers

#### Antirrhinum majus (Snapdragon)

The preferred professional Cutflower type with extra-long stems for late-Spring, Summer and early-Fall production.

| Germination rate        | 85%         |
|-------------------------|-------------|
| Product form            | Raw         |
| Pot size                | In field    |
| PGR                     | No          |
| Crop time after potting | 10-14 weeks |
| Note                    | Cutflower   |
| Plant height            | >100 cm     |



Red





# Topspin

#### Begonia semperflorens

Garden performance great in sun and shade.

| Germination rate              | 85%            |
|-------------------------------|----------------|
| Product form                  | Pellet         |
| Pot size