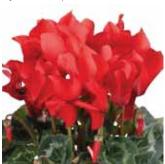

Synchro Mix



Salmon with Eye



Rose Flame



Wine Flame



Deep Rose



Purple Flame



Flame Mix

## Sierra Synchro

## Cyclamen persicum Large

The standard large flowered Cyclamen for Autumn production in 12-16 cm pots.

| Germination rate              | 85%             |
|-------------------------------|-----------------|
| Product form                  | Raw             |
| Pot size                      | 12-16 cm        |
| PGR                           | No              |
| Crop time after potting       | 14-16 weeks     |
| Finished plant shipping month | August-October  |
| Plant height                  | 30-40 cm        |
| Flowering time                | August-November |



Synchro White









Synchro Wine Flame



Synchro Scarlet

Synchro Purple Flame



Synchro Purple



Synchro Scarlet South



Synchro Mix



Salmon Flame



Fuchsia





Light Purple



Flame Mix

# Friller®

## Cyclamen persicum Large

Earliest, large flowered fringed type in the market. Broadens the Cyclamen offer with special flower shape. Suitable for Summer, Autumn and Winter production in pot size 12 – 15 cm.

| Germination rate              | 80%             |
|-------------------------------|-----------------|
| Product form                  | Raw             |
| Pot size                      | 12-16 cm        |
| PGR                           | No              |
| Crop time after potting       | 15-17 weeks     |
| Finished plant shipping month | August-December |
| Plant height                  | 30-40 cm        |
| Flowering time                | October-January |