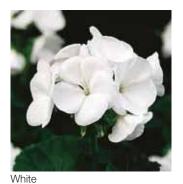

garden beds and mixed planters.

| 90%         |
|-------------|
| Coated      |
| 10-12 cm    |
| Yes         |
| 10-12 weeks |
| March-June  |
| 30-35 cm    |
|             |





Light Pink



Cherry



Scarlet



Red





# Ringo® 2000

### Pelargonium x hortorum (Geranium)

Very early flowering and a compact plant habit make Ringo® 2000 ideal for high density production timed for early season retail promotions.

| Germination rate              | 90%        |
|-------------------------------|------------|
| Product form                  | Coated     |
| Pot size                      | 10-12 cm   |
| PGR                           | Yes        |
| Crop time after potting       | 9-11 weeks |
| Finished plant shipping month | March-June |
| Plant height                  | 30-35 cm   |























# Multibloom 🙎

### Pelargonium x hortorum (Geranium)

Earliest flowering Geranium available. Perfect for packs or small pots. Countless flowers on compact plants result in garden beds covered in color!

| Germination rate              | 90%             |
|-------------------------------|-----------------|
| Product form                  | Coated          |
| Pot size                      | Pack / 10-12 cm |
| PGR                           | If needed       |
| Crop time after potting       | 8-10 weeks      |
| Finished plant shipping month | March-June      |
| Plant height                  | 25-30 cm        |





# Tornado®

#### Pelargonium peltatum (Geranium)

Easy to produce Trailing Geranium. Super branching plants require no pinch and little to no PGRs to make