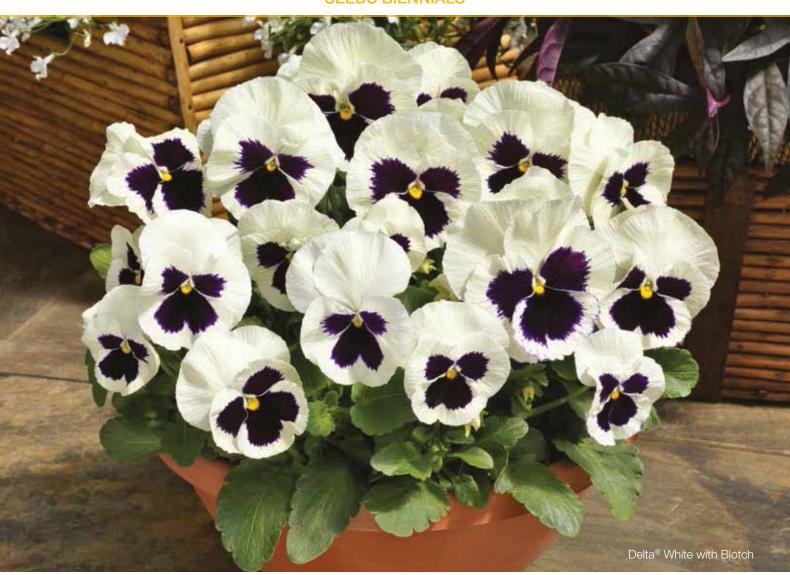

retail. Strong uniformity in vigor between all the colors in the series and early flowering with a tight bloom window distinguish Delta® from the competition. The Delta® series is ideal for production in 9-11 cm pots and packs.

| Germination rate              | Raw: 90%, PreNova®: 92% |
|-------------------------------|-------------------------|
| Product form                  | Raw, PreNova®           |
| Pot size                      | Pack / 9-11 cm          |
| PGR                           | Yes                     |
| Crop time after potting       | 5-6 weeks               |
| Finished plant shipping month | August-March            |
| Plant height                  | 15-20 cm                |
|                               |                         |





### **SEEDS BIENNIALS**





# Karma

### Viola x wittrockiana (Pansy)

The Karma series sports large flowers on bushy plants in wide color range. The extra plant vigor fills pots easily even under stressful growing conditions. Karma also performs very well for both autumn and spring production.

| Germination rate              | 90%            |
|-------------------------------|----------------|
| Product form                  | Raw, PreNova®  |
| Pot size                      | Pack / 9-11 cm |
| PGR                           | Yes            |
| Crop time after potting       | 5-7 weeks      |
| Finished plant shipping month | August-March   |
| Plant height                  | 15-20          |
|                               |                |





### **SEEDS BIENNIALS**





# Colossus®

### Viola x wittrocki