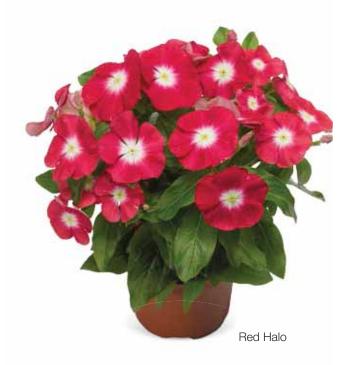

| 8-11 weeks      |
| Finished plant shipping month | April-September |
| Plant height                  | 25-35 cm        |









Strawberry



Lavender



Apricot







Burgundy



Red



Violet



# SunStorm®

#### Catharanthus roseus (Vinca)

SunStorm® is a compact, early flowering, uniform, very well branching Vinca for high density production in packs and small pots.

| Germination rate              | 85%             |
|-------------------------------|-----------------|
| Product form                  | Raw             |
| Pot size                      | Pack / 9-11 cm  |
| PGR                           | No              |
| Crop time after potting       | 8-11 weeks      |
| Finished plant shipping month | April-September |
| Plant height                  | 20-25 cm        |







Pure White



White with Eye



Orchid Halo



Apricot



Blush



Purple



Light Blue



Deep Pink



Rose with Eye



Deep Lilac



Bright Red



Red



Scarlet with Eye



Deep Orchid



Violet with Eye



Mix

# Cora Cascade

#### Catharanthus roseus (Vinca)

Proven Phytophthora tolerance crossed into vigorous trailing plants with huge flowers ideal for hanging baskets and balcony plantings.

| Germination rate              | 90%                           |
|-------------------------------|-------------------------------|
| Product form                  | Raw                           |
| Pot size                      | 10-12 cm / Basket / Container |
| PGR                           | If needed                     |
| Crop time after potting       | 8-11 Weeks                    |