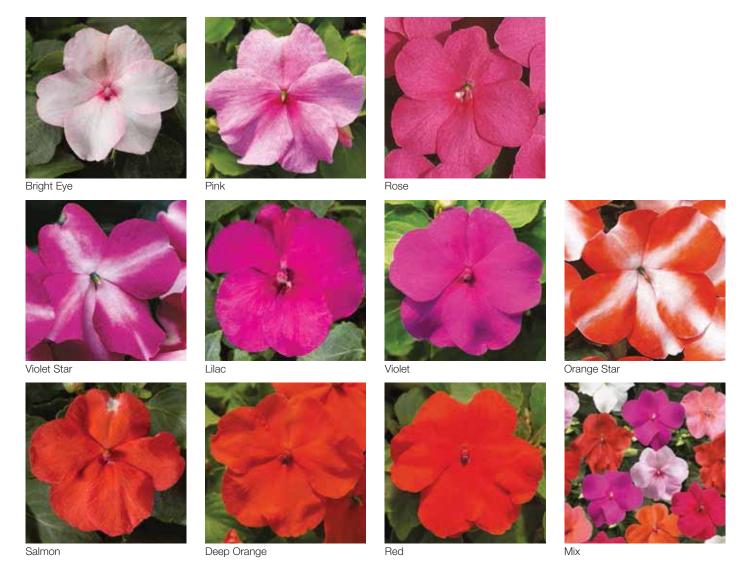

zy. The series of choice when large, high-quality blooms and strong garden vigor matter most.

| Germination rate              | 95%                                       |
|-------------------------------|-------------------------------------------|
| Product form                  | Raw                                       |
| Pot size                      | Pack / 9-11 cm                            |
| PGR                           | No                                        |
| Crop time after potting       | 6-8 weeks                                 |
| Finished plant shipping month | March-July                                |
| Plant height                  | 20-25 cm                                  |
| Note                          | Garden performance great in sun and shade |





### Accent

#### Impatiens walleriana

Range of special colors, fitting well to the Accent Premium range.

| Germination rate              | 95%                                       |
|-------------------------------|-------------------------------------------|
| Product form                  | Raw                                       |
| Pot size                      | Pack / 9-11 cm                            |
| PGR                           | If needed                                 |
| Crop time after potting       | 7-9 weeks                                 |
| Finished plant shipping month | March-July                                |
| Plant height                  | 20-25 cm                                  |
| Note                          | Garden performance great in sun a