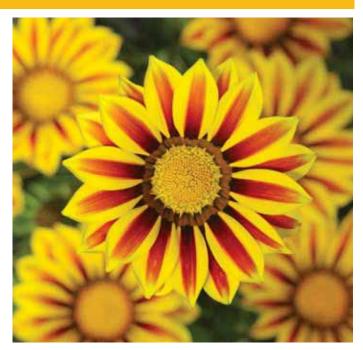

|
| Finished plant shipping month | February-June              |
| Plant height                  | 20-25 cm                   |
| Note                          | Best performing in the sun |







vvnite



Yellow Flame



Golden Flame



Orange



Orange Flame



Bronze



Rose



Mahogany



Mix



Flame Mix

# Big Kiss

#### Gazania rigens

Super-sized flowers on vigorous plants.

| Germination rate              | 90%           |
|-------------------------------|---------------|
| Product form                  | Raw           |
| Pot size                      | 10-14 cm      |
| PGR                           | If needed     |
| Crop time after potting       | 10-12 weeks   |
| Finished plant shipping month | February-June |
| Plant height                  | 25-30 cm      |





Yellow Flame











34

# Frosty Kiss

#### Gazania rigens

Frosty Kiss is the earliest flowering, most uniform series with silver leaves on the market. Suitable for 9 to 12 cm pots with a nice contrast between flower and leaf color.

| Germination rate              | 90%            |
|-------------------------------|----------------|
| Product form                  | Raw            |
| Pot size                      | Pack / 9-12 cm |
| PGR                           | No             |
| Crop time after potting       | 8-10 weeks     |
| Finished plant shipping month | February-June  |
| Plant height                  | 20-25 cn       |





Orange



White



Orange Flame



White Flame



Red



Yellow



Mix



Flame Mix

# Gazoo®

#### Gazania rigens

Gazoo® distinguishes itself fr