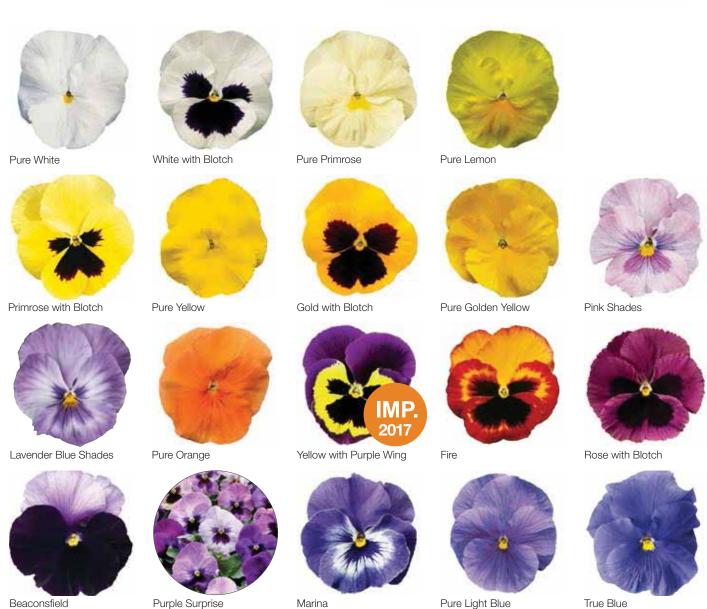

wer PGRs and hold longer at retail. Strong uniformity in vigor between all the colors in the series and early flowering with a tight bloom window distinguish Delta® from the competition. The Delta® series is ideal for production in 9-11 cm pots and packs.

| Germination rate              | Raw: 90%, PreNova®: 92% |
|-------------------------------|-------------------------|
| Product form                  | Raw, PreNova®           |
| Pot size                      | Pack / 9-11 cm          |
| PGR                           | Yes                     |
| Crop time after potting       | 5-6 weeks               |
| Finished plant shipping month | August-March            |
| Plant height                  | 15-20 cm                |
|                               |                         |





### **SEEDS BIENNIALS**





# Karma

### Viola x wittrockiana (Pansy)

The Karma series sports large flowers on bushy plants in wide color range. The extra plant vigor fills pots easily even under stressful growing conditions. Karma also performs very well for both autumn and spring production.

| Germination rate              | 90%            |
|-------------------------------|----------------|
| Product form                  | Raw, PreNova®  |
| Pot size                      | Pack / 9-11 cm |
| PGR                           | Yes            |
| Crop time after potting       | 5-7 weeks      |
| Finished plant shipping month | August-March   |
| Plant height                  | 15-20          |
|                               |                |





### **SEEDS BIENNIALS**





# Colos