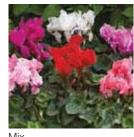

Synchro Scarlet South



Synchro Mix



Salmon Flame



Fuchsia





Light Purple



Flame Mix

# Friller®

## Cyclamen persicum Large

Earliest, large flowered fringed type in the market. Broadens the Cyclamen offer with special flower shape. Suitable for Summer, Autumn and Winter production in pot size 12 – 15 cm.

| Germination rate              | 80%             |
|-------------------------------|-----------------|
| Product form                  | Raw             |
| Pot size                      | 12-16 cm        |
| PGR                           | No              |
| Crop time after potting       | 15-17 weeks     |
| Finished plant shipping month | August-December |
| Plant height                  | 30-40 cm        |
| Flowering time                | October-January |



























## Rainier

## Cyclamen persicum Large

The best large flowered Cyclamen for Autumn and Winter production. Grows at low temperatures and under lower light conditions, making a real florist quality plant with very large flowers. Optimal pot size 13-19 cm.

| Germination rate              | 85%                              |
|-------------------------------|----------------------------------|
| Product form                  | Raw                              |
| Pot size                      | 13-19 cm                         |
| PGR                           | No                               |
| Crop time after potting       | 16-18 weeks                      |
| Finished plant shipping month | October-December                 |
| Plant height                  | 30-40 cm