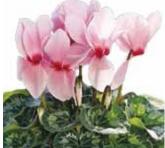

| Consumer use indoor and outdoor! |









Synchro Salmon



Synchro Violet



Synchro Mix



Salmon with Eye



Rose Flame



Wine Flame



Deep Rose



Purple Flame



Flame Mix

## Sierra Synchro

## Cyclamen persicum Large

The standard large flowered Cyclamen for Autumn production in 12-16 cm pots.

| Germination rate              | 85%             |
|-------------------------------|-----------------|
| Product form                  | Raw             |
| Pot size                      | 12-16 cm        |
| PGR                           | No              |
| Crop time after potting       | 14-16 weeks     |
| Finished plant shipping month | August-October  |
| Plant height                  | 30-40 cm        |
| Flowering time                | August-November |



Synchro White









Synchro Wine Flame



Synchro Scarlet

Synchro Purple Flame



Synchro Purple



Synchro Scarlet South



Synchro Mix



Salmon Flame



Fuchsia





Light Purple



Flame Mix

# Friller®

## Cyclamen persicum Large

Earliest, large flowered fringed type in the market. Broadens the Cyclamen offer with special flower shape. Suitable for Summer, Autumn and Winter production in pot size 12 – 15 cm.

| Germination rate              | 80%             |
|-------------------------------|-----------------|
| Product form                  | Raw             |
| Pot size                      | 12-16 cm        |
| PGR                           | No              |
| Crop time after potting       | 15-17 weeks     |
| Finished plant shipping month | August-December |
| Plant height