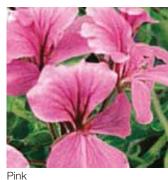

plant shipping month | March-June      |
| Plant height                  | 25-30 cm        |





# Tornado®

#### Pelargonium peltatum (Geranium)

Easy to produce Trailing Geranium. Super branching plants require no pinch and little to no PGRs to make beautiful baskets and balcony planters.

| Germination rate              | 85%                      |
|-------------------------------|--------------------------|
| Product form                  | Coated                   |
| Pot size                      | 11-13 cm/ hanging basket |
| PGR                           | If needed                |
| Crop time after potting       | 9-11 weeks               |
| Finished plant shipping month | March-June               |
| Plant height                  | 20-25 cm                 |























# BeeBright NEW 2016

#### Pentas lanceolata

Compact heat lover ideal for packs and small pots. Very early flowering with high uniformity. Flowers held on top of the foliage for high impact at retail and in the garden.

| Germination rate              | 85%             |
|-------------------------------|-----------------|
| Product form                  | Pellet          |
| Pot size                      | 10-12 cm / Pack |
| PGR                           | If needed       |
| Crop time after potting       | 9-10 weeks      |
| Finished plant shipping month | March-June      |
| Plant height                  | 35-40 cm        |
|                               |                 |















### HoneyCluster NEW

#### Pentas lanceolata

Vigorous heat lover ideal for pots and filli