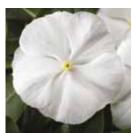

8-11 weeks      |
| Finished plant shipping month | April-September |
| Plant height                  | 25-35 cm        |









Strawberry



Lavender



Apricot







Burgundy



Red



Violet



# SunStorm®

#### Catharanthus roseus (Vinca)

SunStorm® is a compact, early flowering, uniform, very well branching Vinca for high density production in packs and small pots.

| Germination rate              | 85%             |
|-------------------------------|-----------------|
| Product form                  | Raw             |
| Pot size                      | Pack / 9-11 cm  |
| PGR                           | No              |
| Crop time after potting       | 8-11 weeks      |
| Finished plant shipping month | April-September |
| Plant height                  | 20-25 cm        |







Pure White



White with Eye



Orchid Halo



Apricot



Blush



Purple



Light Blue



Deep Pink



Rose with Eye



Deep Lilac



Bright Red



Red



Scarlet with Eye



Deep Orchid



Violet with Eye



Mix

# Cora Cascade

#### Catharanthus roseus (Vinca)

Proven Phytophthora tolerance crossed into vigorous trailing plants with huge flowers ideal for hanging baskets and balcony plantings.

| Germination rate              | 90%                           |
|-------------------------------|-------------------------------|
| Product form                  | Raw                           |
| Pot size                      | 10-12 cm / Basket / Container |
| PGR                           | If needed                     |
| Crop time after potting       | 8-11 Weeks                    |
|