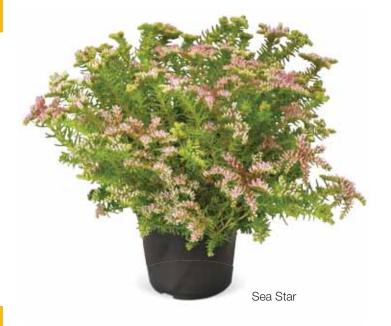

## Merleau<sup>®</sup>

#### Salvia x superba

Compact, very well branching, early Salvia suitable for pot size 12-17 cm.











Highlander

#### Saxifraga x arendsii

Saxifraga is one of the most important spring-flowering perennials. Highlander is early flowering and provides a good uniformity, a compact habit, short and stable flower stems and an enormous quantity of flowers.









## Silver Frost

#### Sedum nevii

Seed raised Sedum with silver blue foliage and many small white flowers. A first year flowering tender perennial giving a year round nice color appearance in the rock garden.



## Sea Star

#### Sedum pulchellum

Sea Star is a first year flowering perennial with unique sea star shape inflorescence. Many bright rose flowers in Summer. Suitable for pot cultivation.



## Solarity

## Sedum spurium

First highly uniform Sedum spurium from seed. Short crop time, well branching and easy filling 12-14 cm pots for late Summer and Autumn sales. Compact plants with very good shelf life.



## Surrender Red

## Sedum telephium

First highly uniform S. telephium from seed. The compact and well- branching plants with the bright color, short culture time and low input costs make this perennial even more attractive for growers and retailers.







# Our Cyclamen series positioning

Cyclamen Type

Mini 5 to 12 cm po

June - October



#### SeeWhy®

- heat tolerant
- most uniform series in earliness
- very compact series
- best shelf life



#### Zanetto®

- most compact mini series in the market
- many very small leaves

June - March



#### Snowridge Mini

- fir