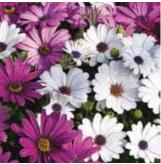

| PGR                           | If needed      |
| Crop time after potting       | 7-9 weeks      |
| Finished plant shipping month | April-July     |
| Plant height                  | 25-30 cm       |





White



Appleblossom



Lime



Purple Bicolor



Rose



Miv

#### Osteospermum ecklonis

The first Osteospermum from seeds available in separate colors. Great alternative for cuttings.

| Germination rate              | 85%         |
|-------------------------------|-------------|
| Product form                  | Raw         |
| Pot size                      | 11-13 cm    |
| PGR                           | Yes         |
| Crop time after potting       | 12-14 weeks |
| Finished plant shipping month | March-May   |
| Plant height                  | 25-40 cm    |



Purple









Purple Bicolor





# Grow your success with our Pelargonium

### Pelargonium at-a-glance

|               | Species                   | Habit    | Height   | Pot size                     | Crop Time after potting | Special notes                                                            |
|---------------|---------------------------|----------|----------|------------------------------|-------------------------|--------------------------------------------------------------------------|
| Tornado®      | Pelargonium peltatum      | trailing | 20-25 cm | 11-13 cm /<br>hanging basket | 9-11 weeks              | Can be grown without PGR's or pinching                                   |
| Multibloom    | Pelargonium x<br>hortorum | upright  | 25-30 cm | Pack, 10-12 cm               | 8-10 wee