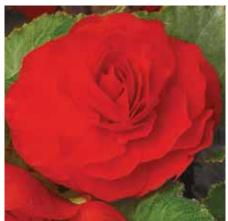

|            |





Berose

# Go-Go

#### Begonia tuberhybrida

ldeal for the high quality pot segment with large flowers on strong plants that fill 10,5 cm pots and larger.

| Germination rate              | 85%                          |
|-------------------------------|------------------------------|
| Product form                  | Pellet                       |
| Pot size                      | 10-14 cm                     |
| PGR                           | If needed                    |
| Crop time after potting       | 9-12 weeks                   |
| Finished plant shipping month | March-June                   |
| Plant height                  | 25-30 cm                     |
| Note                          | Best performing in the shade |













Light Yellow



Scarlet





# Cora

#### Catharanthus roseus (Vinca)

Worldwide proven aerial Phytophthora tolerance makes this large flowering unique hybrid the 1st choice in the sun!

| Germination rate              | 90%             |
|-------------------------------|-----------------|
| Product form                  | Raw             |
| Pot size                      | 10-12 cm        |
| PGR                           | If needed       |
| Crop time after potting       | 8-11 weeks      |
| Finished plant shipping month | April-September |
| Plant height                  | 25-35 cm        |









Strawberry



Lavender



Apricot







Burgundy



Red



Violet



# SunStorm®

#### Catharanthus roseus (Vinca)

SunStorm® is a compact, early flowering, uniform, very well branching Vinca for high