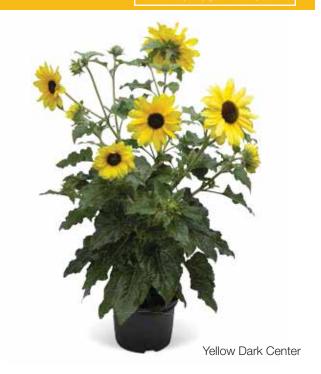

nthus interspecific

This patent pending interspecific Sunflower revolutionizes the Helianthus class by providing season-long flowering in both the garden and patio containers, unlike traditional pot and garden Sunflowers that flower once and then die. In addition to non-stop color in the garden, consumers can cut and bring flowers into their homes for added enjoyment.

| Germination rate              | 85%              |
|-------------------------------|------------------|
| Product form                  | Raw, Coated      |
| Pot size                      | 20 cm and bigger |
| PGR                           | Yes              |
| Crop time after potting       | 7-9 weeks        |
| Finished plant shipping month | April-September  |
| Plant height                  | 40-70 cm         |







### Impatiens at-a-glance

|                       | Species              | Pot size                  | Habit                 | Height   | Crop Time after potting |
|-----------------------|----------------------|---------------------------|-----------------------|----------|-------------------------|
| Xtreme                | Impatiens walleriana | Pack / 9-11 cm            | Upright and spreading | 15-20 cm | 7-8 weeks               |
| Accent Premium        | Impatiens walleriana | Pack / 9-11 cm            | Upright and spreading | 20-25 cm | 7-8 weeks               |
| Accent                | Impatiens walleriana | Pack / 9-11 cm            | Upright and spreading | 20-25 cm | 8-9 weeks               |
| Tumbler®              | Impatiens walleriana | 12-16 cm / hanging basket | Tr