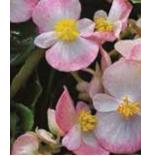

Red





# Topspin

#### Begonia semperflorens

Garden performance great in sun and shade.

| Germination rate              | 85%            |
|-------------------------------|----------------|
| Product form                  | Pellet         |
| Pot size                      | Pack / 8-10 cm |
| PGR                           | No             |
| Crop time after potting       | 6-8 weeks      |
| Finished plant shipping month | March-June     |
| Plant height                  | 20-25 cm       |



Restricted distribution















#### YOUR BENEFIT

Topspin's innovative cold tolerance lets you plan and produce more efficiently, while reducing waste at the same time. That's how you save time, money and effort.

# Bada Bing - green leaves

#### Begonia semperflorens

Bada Bing White



Bada Bing Rose Bicolor



Bada Boom White



Begonia semperflorens

Bada Boom - bronze leaves



Bada Boom Rose Bicolor



Bada Bing Pink



Bada Bing Rose



Bada Boom Pink



Bada Boom Rose



Bada Bing Scarlet



Bada Bing Mix



Bada Boom Scarlet



Bada Boom Mix

Bada Bing (Green leaved) and Bada Boom (Bronze leaved) are both very early, uniform series for use in packs and small pots.

| Germination rate              | 85%                                       |
|-------------------------------|-------------------------------------------|
| Product form                  | Pellet                                    |
| Pot size                      | Pack / 8-10 cm                            |
| PGR                           | No                                        |
| Crop time af