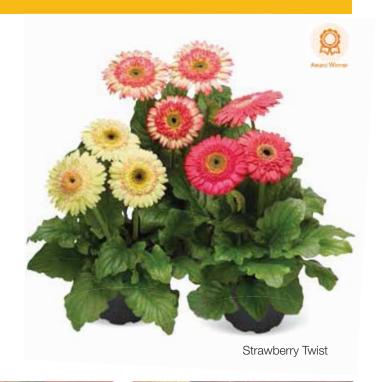

rs on compact plants, that give a new dimension to Gerbera as pot plant. Suitable for pot size 12 to 15 cm.

| Germination rate              | 90%                              |
|-------------------------------|----------------------------------|
| Product form                  | Coated                           |
| Pot size                      | 12-15 cm                         |
| PGR                           | Yes                              |
| Crop time after potting       | 9-13 weeks                       |
| Finished plant shipping month | September-June                   |
| Plant height                  | 20-30 cm                         |
| Flowering time                | September-August                 |
| Note                          | Consumer use indoor and outdoor! |









Glowing Ember



Autumn Colors



## Jaguar

### Gerbera jamesonii

The most early, very uniform compact Gerbera series for pot size 11-13 cm with a large color range. Genetic compact plants that do not need PGR's.

| Germination rate              | 90%                              |
|-------------------------------|----------------------------------|
| Product form                  | Coated                           |
| Pot size                      | 11-13 cm                         |
| PGR                           | No                               |
| Crop time after potting       | 9-13 weeks                       |
| Finished plant shipping month | September-June                   |
| Plant height                  | 20-25 cm                         |
| Flowering time