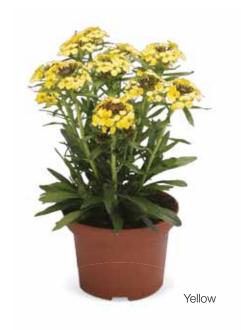

11-14 cm pots or bigger containers if more plants are used. The variety produces a uniform, well branched plant.



## Prairie Splendor

#### Echinacea purpurea

Prairie Splendor consists of 2 types. The traditional Prairie Splendor, which is medium tall and well branching and the new Prairie Splendor Compact. The Compact types are very well branching, showing many flowers and has a much shorter culture time than other compact varieties.







Deep Rose

## Canaries

#### Erysimum Hybridum

A real 'must have' item for all perennial growers and retailers that want to start the sales season early Spring. This very early flowering Erysimum is one of the first crops to show color. Ideal to use in mixed containers. Great shelf life, as the plants do not stretch like other Erysimum varieties.



## Winter Pearls®

Restricted distribution

#### Gaultheria procumbens

The new standards in the market for uniformity and healthy starter material. Red Baron is ideal for the overwintering culture in larger pots. Big Berry works also in a 1 year culture. It has extremely large berries that are situated on top of the plants, giving a great appeal to the consumers.



Red Baron



Speedy Baron



## Marvelous Marble

#### Heuchera americana

A seed raised Heuchera that shows interesting leaf colors throughout the season. Is it cold: leaves are purplish. Does it get warmer: leaves show the nice silver-marble pattern.



Marvelous Marble Silver



## **Coral Forest**

#### Heuchera sanguinea

A first year flowering perennial with shorter stems and a more intense rose color. Vernalization is