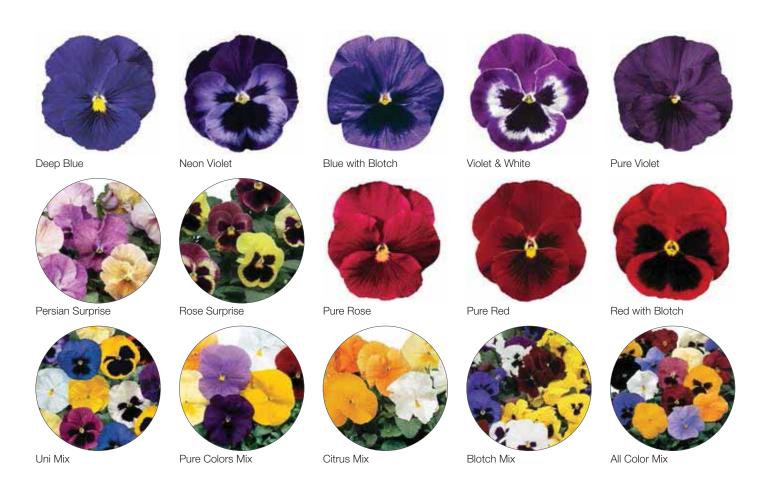

etail. Strong uniformity in vigor between all the colors in the series and early flowering with a tight bloom window distinguish Delta® from the competition. The Delta® series is ideal for production in 9-11 cm pots and packs.

| Germination rate              | Raw: 90%, PreNova®: 92% |
|-------------------------------|-------------------------|
| Product form                  | Raw, PreNova®           |
| Pot size                      | Pack / 9-11 cm          |
| PGR                           | Yes                     |
| Crop time after potting       | 5-6 weeks               |
| Finished plant shipping month | August-March            |
| Plant height                  | 15-20 cm                |
|                               |                         |





### **SEEDS BIENNIALS**





# Karma

### Viola x wittrockiana (Pansy)

The Karma series sports large flowers on bushy plants in wide color range. The extra plant vigor fills pots easily even under stressful growing conditions. Karma also performs very well for both autumn and spring production.

| Germination rate              | 90%            |
|-------------------------------|----------------|
| Product form                  | Raw, PreNova®  |
| Pot size                      | Pack / 9-11 cm |
| PGR                           | Yes            |
| Crop time after potting       | 5-7 weeks      |
| Finished plant shipping month | August-March   |
| Plant height                  | 15-20          |
|                               |                |





### **SEEDS BIENNIALS**





# Colossus®

### Viola x wittrockian