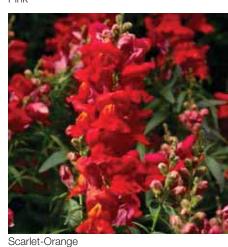

| 7-9 weeks       |
| Finished plant shipping month | March-September |
| Plant height                  | 15-20 cm        |



Yellow



# Snaptastic

#### Antirrhinum majus (Snapdragon)

Vigorous yet compact, Snaptastic opens a new class of premium, intermediate bedding snaps in between dwarfs and standard tall types.

| Germination rate              | 85% Raw, 80% Pelleted |
|-------------------------------|-----------------------|
| Product form                  | Raw, Pelleted         |
| Pot size                      | 11-15 cm              |
| PGR                           | If needed             |
| Crop time after potting       | 8-11 weeks            |
| Finished plant shipping month | March-September       |
| Plant height                  | 20-25 cm              |













# Liberty Classic - Tall type

#### Antirrhinum majus (Snapdragon)

The standard tall Snapdragon for landscape use in borders and cut flower gardens.

| Germination rate              | 80%             |
|-------------------------------|-----------------|
| Product form                  | Raw             |
| Pot size                      | 12-16 cm        |
| PGR                           | If needed       |
| Crop time after potting       | 12-13 weeks     |
| Finished plant shipping month | March-September |
| Plant height                  | 45-55 cm        |





Bronze











# Madame Butterfly - Tall type

#### Antirrhinum majus (Snapdragon)



Madame Butterfly is a mixture of tall, doubleazalea flower types with extra-large flowers, providing fuller and more graceful flower sp