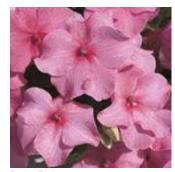

walleriana

Range of special colors, fitting well to the Accent Premium range.

| Germination rate              | 95%                                       |
|-------------------------------|-------------------------------------------|
| Product form                  | Raw                                       |
| Pot size                      | Pack / 9-11 cm                            |
| PGR                           | If needed                                 |
| Crop time after potting       | 7-9 weeks                                 |
| Finished plant shipping month | March-July                                |
| Plant height                  | 20-25 cm                                  |
| Note                          | Garden performance great in sun and shade |



Star Mix







Deep Pink



Lavender Blue





Burgundy



Red Star

# Tumbler®

#### Impatiens walleriana

The first truly trailing Impatiens from seed with large flowers on well branched plants that quickly fill and spill over hanging baskets and patio containers.

| Germination rate              | 90%                                       |
|-------------------------------|-------------------------------------------|
| Product form                  | Raw                                       |
| Pot size                      | 12-16 cm / hanging basket                 |
| PGR                           | No                                        |
| Crop time after potting       | 9-11 weeks                                |
| Finished plant shipping month | March-July                                |