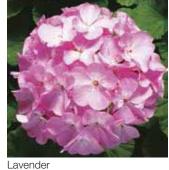

rden beds and mixed planters.

| 90%         |
|-------------|
| Coated      |
| 10-12 cm    |
| Yes         |
| 10-12 weeks |
| March-June  |
| 30-35 cm    |
|             |





Light Pink



Cherry



Scarlet



Red





# Ringo® 2000

### Pelargonium x hortorum (Geranium)

Very early flowering and a compact plant habit make Ringo® 2000 ideal for high density production timed for early season retail promotions.

| Germination rate              | 90%        |
|-------------------------------|------------|
| Product form                  | Coated     |
| Pot size                      | 10-12 cm   |
| PGR                           | Yes        |
| Crop time after potting       | 9-11 weeks |
| Finished plant shipping month | March-June |
| Plant height                  | 30-35 cm   |























# Multibloom 🙎

### Pelargonium x hortorum (Geranium)

Earliest flowering Geranium available. Perfect for packs or small pots. Countless flowers on compact plants result in garden beds covered in color!

| Germination rate              | 90%             |
|-------------------------------|-----------------|
| Product form                  | Coated          |
| Pot size                      | Pack / 10-12 cm |
| PGR                           | If needed       |
| Crop time after potting       | 8-10 weeks      |
| Finished plant shipping month | March-June      |
| Plant height                  | 25-30 cm        |





# Tornado®

#### Pelargonium peltatum (Geranium)

Easy to produce Trailing Geranium. Super branching plants require no pinch and little to no PGRs to make be