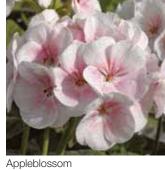

id-size pots                                 |
| Maverick      | Pelargonium x<br>hortorum | upright  | 35-40 cm | 11-14 cm                     | 10-12 weeks             | Most vigorous type for larger pots                                       |



# Maverick

### Pelargonium x hortorum (Geranium)

Vigorous plants with large flowers in a wide color range make this series ideal for mid to large premium pots.

| Germination rate              | 90%         |
|-------------------------------|-------------|
| Product form                  | Coated      |
| Pot size                      | 11-14 cm    |
| PGR                           | Yes         |
| Crop time after potting       | 10-12 weeks |
| Finished plant shipping month | March-June  |
| Plant height                  | 35-40 cm    |































### Pinto Premium

#### Pelargonium x hortorum (Geranium)

Early, uniform and programmable flowering on very well-branched plants make Pinto Premium the quality choice for high density production in mid size pots.

| 90%         |
|-------------|
| Coated      |
| 10-12 cm    |
| Yes         |
| 10-12 weeks |
| March-June  |
| 30-35 cm    |
|             |





























# BullsEye

#### Pelargonium x hortorum (Geranium)

Chocolate colored leaves contrast with bright flower colors to make unique retail offers and provide novel interest in garden beds and mixed planters.

| 90%         |
|-------------|
| Coated      |
| 10-12 cm    |
| Yes         |
| 10-12 weeks |
| March-June  |
| 30-35 cm    |
|             |





Light Pink



Cherry



Scarlet