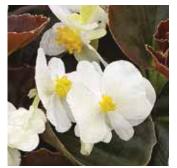

ens

Garden performance great in sun and shade.

| Germination rate              | 85%            |
|-------------------------------|----------------|
| Product form                  | Pellet         |
| Pot size                      | Pack / 8-10 cm |
| PGR                           | No             |
| Crop time after potting       | 6-8 weeks      |
| Finished plant shipping month | March-June     |
| Plant height                  | 20-25 cm       |



Restricted distribution















#### YOUR BENEFIT

Topspin's innovative cold tolerance lets you plan and produce more efficiently, while reducing waste at the same time. That's how you save time, money and effort.

# Bada Bing - green leaves

#### Begonia semperflorens

Bada Bing White



Bada Bing Rose Bicolor



Bada Boom White



Begonia semperflorens

Bada Boom - bronze leaves



Bada Boom Rose Bicolor



Bada Bing Pink



Bada Bing Rose



Bada Boom Pink



Bada Boom Rose



Bada Bing Scarlet



Bada Bing Mix



Bada Boom Scarlet



Bada Boom Mix

Bada Bing (Green leaved) and Bada Boom (Bronze leaved) are both very early, uniform series for use in packs and small pots.

| Germination rate              | 85%                                       |
|-------------------------------|-------------------------------------------|
| Product form                  | Pellet                                    |
| Pot size                      | Pack / 8-10 cm                            |
| PGR                           | No                                        |
| Crop time after potting       | 6-8 weeks