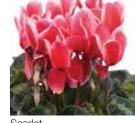

| Consumer use indoor and outdoor! |







Scarlet

## Snowridge Maxi

## Cyclamen persicum Large

The most versatile Cyclamen type, now also available with large flowers. Snowridge can be grown all season thanks to its heat tolerance and Botrytis tolerance. Dense plants with unique flower pattern for 12 - 15 cm pots.

| Germination rate              | 85%            |
|-------------------------------|----------------|
| Product form                  | Raw            |
| Pot size                      | 12-16 cm       |
| PGR                           | No             |
| Crop time after potting       | 14-16 weeks    |
| Finished plant shipping month | June-March     |
| Plant height                  | 30-40 cm       |
| Flowering time                | August-January |







## Silverado

## Cyclamen persicum Mini

The standard mini Cyclamen for silver leaved types. Ideal for indoor, especially at Christmas time, and the strongest type for outdoor use. Best for pot size 9-12.

| Germination rate              | 85%                              |
|-------------------------------|----------------------------------|
| Product form                  | Raw                              |
| Pot size                      | 9-12 cm                          |
| PGR                           | No                               |
| Crop time after potting       | 12-14 weeks                      |
| Finished plant shipping month | October-March                    |
| Plant height                  | 15-25 cm                         |
| Flowering time                | Octo