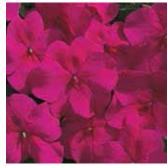

lors, fitting well to the Accent Premium range.

| Germination rate              | 95%                                       |
|-------------------------------|-------------------------------------------|
| Product form                  | Raw                                       |
| Pot size                      | Pack / 9-11 cm                            |
| PGR                           | If needed                                 |
| Crop time after potting       | 7-9 weeks                                 |
| Finished plant shipping month | March-July                                |
| Plant height                  | 20-25 cm                                  |
| Note                          | Garden performance great in sun and shade |



Star Mix







Deep Pink



Lavender Blue





Burgundy



Red Star

# Tumbler®

#### Impatiens walleriana

The first truly trailing Impatiens from seed with large flowers on well branched plants that quickly fill and spill over hanging baskets and patio containers.

| Germination rate              | 90%                                       |
|-------------------------------|-------------------------------------------|
| Product form                  | Raw                                       |
| Pot size                      | 12-16 cm / hanging basket                 |
| PGR                           | No                                        |
| Crop time after potting       | 9-11 weeks                                |
| Finished plant shipping month | March-July                                |
| Plant height