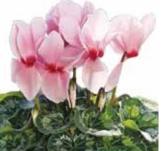

| Consumer use indoor and outdoor! |









Synchro Salmon



Synchro Violet



Synchro Mix



Salmon with Eye



Rose Flame



Wine Flame



Deep Rose



Purple Flame



Flame Mix

## Sierra Synchro

## Cyclamen persicum Large

The standard large flowered Cyclamen for Autumn production in 12-16 cm pots.

| Germination rate              | 85%             |
|-------------------------------|-----------------|
| Product form                  | Raw             |
| Pot size                      | 12-16 cm        |
| PGR                           | No              |
| Crop time after potting       | 14-16 weeks     |
| Finished plant shipping month | August-October  |
| Plant height                  | 30-40 cm        |
| Flowering time                | August-November |



Synchro White









Synchro Wine Flame



Synchro Scarlet

Synchro Purple Flame



Synchro Purple



Synchro Scarlet South



Synchro Mix



Salmon Flame



Fuchsia





Light Purple



Flame Mix

# Friller®

## Cyclamen persicum Large

Earliest, large flowered fringed type in the market. Broadens the Cyclamen offer with special flower shape. Suitable for Summer, Autumn and Winter production in pot size 12 – 15 cm.

| Germination rate              | 80%             |
|-------------------------------|-----------------|
| Product form                  | Raw             |
| Pot size                      | 12-16 cm        |
| PGR                           | No              |
| Crop time after potting       | 15-17 weeks     |
| Finished plant shipping month | August-December |
| Plant height