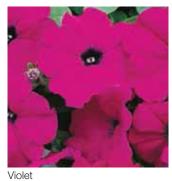

lmon



Lilac Pearl



Deep Purple



Red



Blue



Mix

### Ramblin'

#### Petunia pendula

Ramblin' Trailing Petunia offers more efficient production and flexibility in marketing to drive profitable retail programs. Early flowering, strong garden vigor and great uniformity in series.

| Germination rate              | 85%               |
|-------------------------------|-------------------|
| Product form                  | Pellet            |
| Pot size                      | 11-13 cm / Basket |
| PGR                           | Yes               |
| Crop time after potting       | 9-11 weeks        |
| Finished plant shipping month | March-July        |
| Plant height                  | 25-35 cm          |
|                               |                   |

































### TigerEye

#### Rudbeckia hirta

The first and only F1 hybrid Rudbeckia with breakthrough uniformity and vigor. Strength on the bench and in the garden, with long lasting flowers and reduced sensitivity to powdry

| Germination rate              | 85%          |
|-------------------------------|--------------|
| Product form                  | Pellet       |
| Pot size                      | 11-14 cm     |
| PGR                           | If needed    |
| Crop time after potting       | 8-10 weeks   |
| Finished plant shipping month | April-August |
| Plant height                  | 50-60 cm     |



### Salsa

#### Salvia splendens

Day-length neutral Salsa offers multiple quick turns per season, and its compact habit is ideal for packs and small pots.

| Germination rate