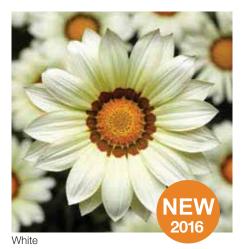

ished plant shipping month | February-June              |
| Plant height                  | 20-25 cm                   |
| Note                          | Best performing in the sun |







vvnite



Yellow Flame



Golden Flame



Orange



Orange Flame



Bronze



Rose



Mahogany



Mix



Flame Mix

# Big Kiss

#### Gazania rigens

Super-sized flowers on vigorous plants.

| Germination rate              | 90%           |
|-------------------------------|---------------|
| Product form                  | Raw           |
| Pot size                      | 10-14 cm      |
| PGR                           | If needed     |
| Crop time after potting       | 10-12 weeks   |
| Finished plant shipping month | February-June |
| Plant height                  | 25-30 cm      |





Yellow Flame











34

# Frosty Kiss

#### Gazania rigens

Frosty Kiss is the earliest flowering, most uniform series with silver leaves on the market. Suitable for 9 to 12 cm pots with a nice contrast between flower and leaf color.

| Germination rate              | 90%            |
|-------------------------------|----------------|
| Product form                  | Raw            |
| Pot size                      | Pack / 9-12 cm |
| PGR                           | No             |
| Crop time after potting       | 8-10 weeks     |
| Finished plant shipping month | February-June  |
| Plant height                  | 20-25 cn       |





Orange



White



Orange Flame



White Flame



Red



Yellow



Mix



Flame Mix

# Gazoo®

#### Gazania rigens

Gazoo® distinguishes itself from other Gazania