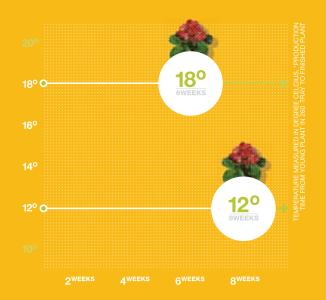

---|
| Product form            | Raw         |
| Pot size                | In field    |
| PGR                     | No          |
| Crop time after potting | 10-14 weeks |
| Note                    | Cutflower   |
| Plant height            | >100 cm     |



Red





# Topspin

#### Begonia semperflorens

Garden performance great in sun and shade.

| Germination rate              | 85%            |
|-------------------------------|----------------|
| Product form                  | Pellet         |
| Pot size                      | Pack / 8-10 cm |
| PGR                           | No             |
| Crop time after potting       | 6-8 weeks      |
| Finished plant shipping month | March-June     |
| Plant height                  | 20-25 cm       |



Restricted distribution















#### YOUR BENEFIT

Topspin's innovative cold tolerance lets you plan and produce more efficiently, while reducing waste at the same time. That's how you save time, money and effort.

# Bada Bing - green leaves

#### Begonia semperflorens

Bada Bing White



Bada Bing Rose Bicolor



Bada Boom White



Begonia semperflorens

Bada Boom - bronze leaves



Bada Boom Rose Bicolor



Bada Bing Pink



Bada Bing Rose



Bada Boom Pink



Bada Boom Rose



Bada Bing Scarlet



Bada Bing Mix



Bada Boom Scarlet



Bada Boom Mix

Bada Bing (Green leaved) and Bada Boom (Bronze leaved) are both very early, uniform series for use in packs and small pots.

| Germination rate              | 85%                                       |
|-------------------------------|-----------------------------------