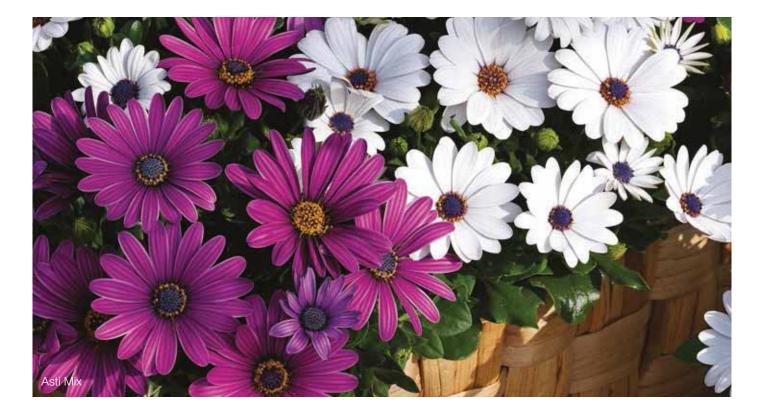

| If needed      |
| Crop time after potting       | 7-9 weeks      |
| Finished plant shipping month | April-July     |
| Plant height                  | 25-30 cm       |





White



Appleblossom



Lime



Purple Bicolor



Rose



Miv

#### Osteospermum ecklonis

The first Osteospermum from seeds available in separate colors. Great alternative for cuttings.

| Germination rate              | 85%         |
|-------------------------------|-------------|
| Product form                  | Raw         |
| Pot size                      | 11-13 cm    |
| PGR                           | Yes         |
| Crop time after potting       | 12-14 weeks |
| Finished plant shipping month | March-May   |
| Plant height                  | 25-40 cm    |



Purple









Purple Bicolor





# Grow your success with our Pelargonium

### Pelargonium at-a-glance

|               | Species                   | Habit    | Height   | Pot size                     | Crop Time after potting | Special notes                                                            |
|---------------|---------------------------|----------|----------|------------------------------|-------------------------|--------------------------------------------------------------------------|
| Tornado®      | Pelargonium peltatum      | trailing | 20-25 cm | 11-13 cm /<br>hanging basket | 9-11 weeks              | Can be grown without PGR's or pinching                                   |
| Multibloom    | Pelargonium x<br>hortorum | upright  | 25-30 cm | Pack, 10-12 cm               | 8-10 weeks              | Mo