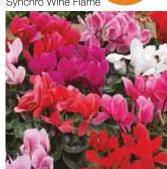

h Eye



Rose Flame



Wine Flame



Deep Rose



Purple Flame



Flame Mix

## Sierra Synchro

## Cyclamen persicum Large

The standard large flowered Cyclamen for Autumn production in 12-16 cm pots.

| Germination rate              | 85%             |
|-------------------------------|-----------------|
| Product form                  | Raw             |
| Pot size                      | 12-16 cm        |
| PGR                           | No              |
| Crop time after potting       | 14-16 weeks     |
| Finished plant shipping month | August-October  |
| Plant height                  | 30-40 cm        |
| Flowering time                | August-November |



Synchro White









Synchro Wine Flame



Synchro Scarlet

Synchro Purple Flame



Synchro Purple



Synchro Scarlet South



Synchro Mix



Salmon Flame



Fuchsia





Light Purple



Flame Mix

# Friller®

## Cyclamen persicum Large

Earliest, large flowered fringed type in the market. Broadens the Cyclamen offer with special flower shape. Suitable for Summer, Autumn and Winter production in pot size 12 – 15 cm.

| Germination rate              | 80%             |
|-------------------------------|-----------------|
| Product form                  | Raw             |
| Pot size                      | 12-16 cm        |
| PGR                           | No              |
| Crop time after potting       | 15-17 weeks     |
| Finished plant shipping month | August-December |
| Plant height                  | 30-40 cm        |
| Flowering time                | October-January |



























## Rainie