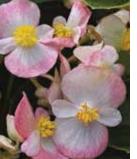

Begonia semperflorens

Garden performance great in sun and shade.

| Germination rate              | 85%            |
|-------------------------------|----------------|
| Product form                  | Pellet         |
| Pot size                      | Pack / 8-10 cm |
| PGR                           | No             |
| Crop time after potting       | 6-8 weeks      |
| Finished plant shipping month | March-June     |
| Plant height                  | 20-25 cm       |



Restricted distribution















#### YOUR BENEFIT

Topspin's innovative cold tolerance lets you plan and produce more efficiently, while reducing waste at the same time. That's how you save time, money and effort.

# Bada Bing - green leaves

#### Begonia semperflorens

Bada Bing White



Bada Bing Rose Bicolor



Bada Boom White



Begonia semperflorens

Bada Boom - bronze leaves



Bada Boom Rose Bicolor



Bada Bing Pink



Bada Bing Rose



Bada Boom Pink



Bada Boom Rose



Bada Bing Scarlet



Bada Bing Mix



Bada Boom Scarlet



Bada Boom Mix

Bada Bing (Green leaved) and Bada Boom (Bronze leaved) are both very early, uniform series for use in packs and small pots.

| Germination rate              | 85%                                       |
|-------------------------------|-------------------------------------------|
| Product form                  | Pellet                                    |
| Pot size                      | Pack / 8-10 cm                            |
| PGR                           | No                                        |
| Crop time after potting       | 6-8 we