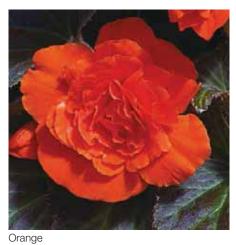

|            |





Berose

# Go-Go

#### Begonia tuberhybrida

ldeal for the high quality pot segment with large flowers on strong plants that fill 10,5 cm pots and larger.

| Germination rate              | 85%                          |
|-------------------------------|------------------------------|
| Product form                  | Pellet                       |
| Pot size                      | 10-14 cm                     |
| PGR                           | If needed                    |
| Crop time after potting       | 9-12 weeks                   |
| Finished plant shipping month | March-June                   |
| Plant height                  | 25-30 cm                     |
| Note                          | Best performing in the shade |













Light Yellow



Scarlet





# Cora

#### Catharanthus roseus (Vinca)

Worldwide proven aerial Phytophthora tolerance makes this large flowering unique hybrid the 1st choice in the sun!

| Germination rate              | 90%             |
|-------------------------------|-----------------|
| Product form                  | Raw             |
| Pot size                      | 10-12 cm        |
| PGR                           | If needed       |
| Crop time after potting       | 8-11 weeks      |
| Finished plant shipping month | April-September |
| Plant height                  | 25-35 cm        |









Strawberry



Lavender



Apricot







Burgundy



Red



Violet



# SunStorm®

#### Catharanthus roseus (Vinca)

SunStorm® is a compact, early flowering, uniform, very well branching