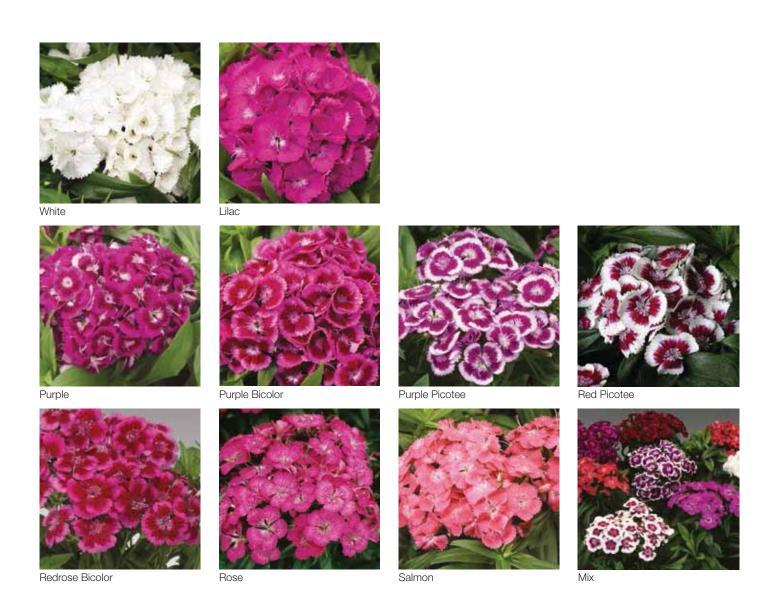

Bee



Lilac Rose White Bee



Dark Blue Black Bee



Dark Blue White Bee

Mix

## Delfix®

## Delphinium grandiflorum

The first-year flowering Delfix® produces a large number of small, elegant flowers with an intense brilliant color. Delfix® is well branched and performs well in balcony and patio containers and is therefore an ideal product for the impulse market.





## Barbarini<sup>®</sup>

#### Dianthus barbatus

This series of Dianthus brings additional opportunities to the market. The single colors of the series do not need a cold treatment for flower induction. The complete series is suitable for a high value and colorful first year flowering Summer pot production. Barbarini® is uniform in growth and free flowering. The series has a compact habit and a good Winter hardiness.





## Camelot

## Digitalis purpurea

The first F1 hybrid on the market providing high germination, uniform growth and flowering.



Rose











## Leonardo Compact

#### Doronicum orientale

Leonardo is the earliest Doronicum on the market, is suitable for 11-14 cm pots or bigger containers if more plants are used. The variety produces a uniform, well branched plant.



## Prairie Splendor

#### Echinacea purpurea

Prairie Splendor consists of 2 types. The traditional Prairie Splendor, which is medium tall and well branching and the new Prairie Splendor Compact. The Compact types are very well branching, showing many flowers and has a much shorter culture time than other compact varieties.







Deep Rose

## Canaries

#### Erysimum Hybridum

A real 'must have' item for all perennial