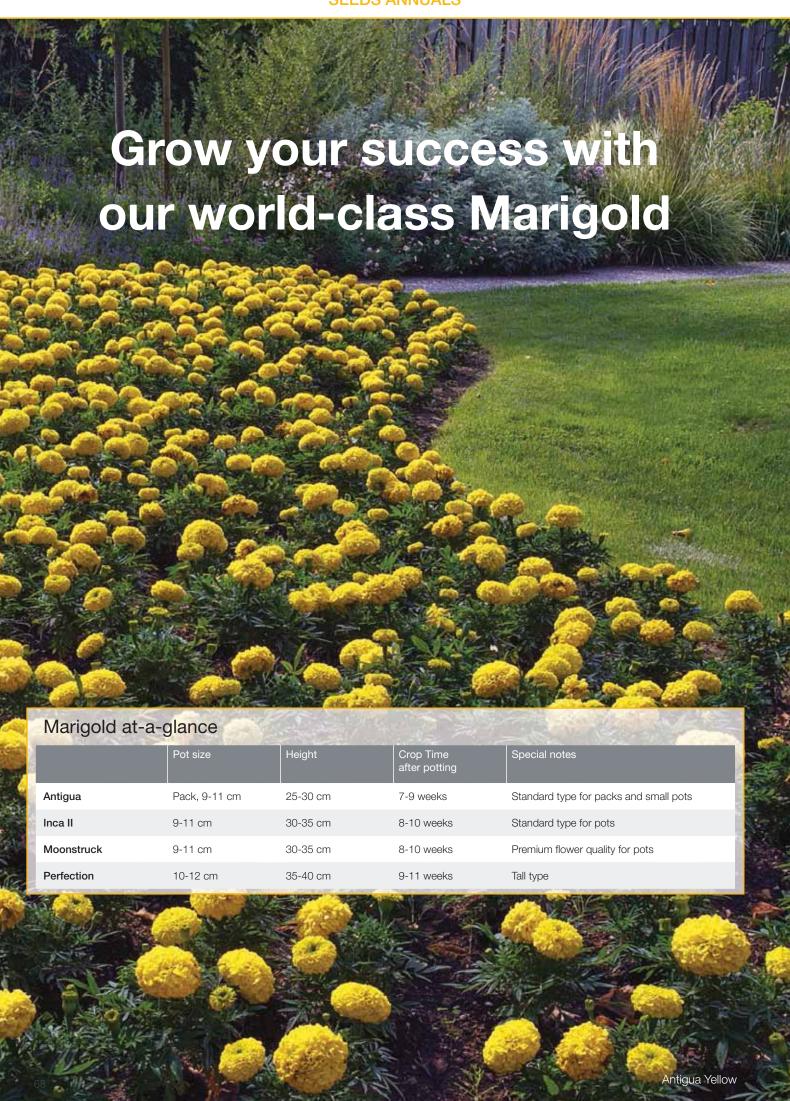

| Pack / 8-10 cm |
| PGR                           | No             |
| Crop time after potting       | 7-9 weeks      |
| Finished plant shipping month | March-July     |
| Plant height                  | 25-30 cm       |



# Queen of Sunlight

#### Sanvitalia speciosa

Heavily branching, uniform and compact with masses of flowers make this seed raised Sanvitalia a true alternative to cuttings.

| Germination rate              | 85%        |
|-------------------------------|------------|
| Product form                  | Raw        |
| Pot size                      | 9-11 cm    |
| PGR                           | If needed  |
| Crop time after potting       | 6-8 weeks  |
| Finished plant shipping month | April-July |
| Plant height                  | 20-25 cm   |





# Antigua

#### Tagetes erecta (Marigold)

Antigua is early, uniform and compact and therefore ideal for high density cultures. Less day-length sensitivity makes Antigua easy to schedule and grow.

| Germination rate              | 85%              |
|-------------------------------|------------------|
| Product form                  | Detailed, coated |
| Pot size                      | Pack, 9-11 cm    |
| PGR                           | If needed        |
| Crop time after potting       | 7-9 weeks        |
| Finished plant shipping month | March-July       |
| Plant height                  | 25-30            |







Primrose







W





### Inca II

### Tagetes erecta (Marigold)

Inca II is an intermediate type Marigold with very early flowering and less day length sensitivity. It