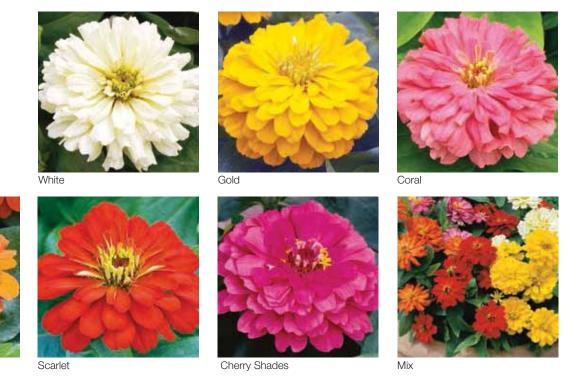

ith large, designer-colored flowers, perfect for premium retail sales.

| Germination rate              | 85%            |
|-------------------------------|----------------|
| Product form                  | Raw, primed    |
| Pot size                      | 9-11 cm / Pack |
| PGR                           | No             |
| Crop time after potting       | 9-11 weeks     |
| Finished plant shipping month | March-July     |
| Plant height                  | 20-25 cm       |





# ShortStuff

### Zinnia elegans

Orange

Industry standard in compact hybrid Zinnias with large and consistant double flowers.

| 85%            |
|----------------|
| Coated         |
| Pack / 9-11 cm |
| No             |
| 7-9 weeks      |
| April-July     |
| 20-25 cm       |
|                |





Deep Red



# Magellan

### Zinnia elegans

Very grower-friendly. Bred for exceptional performance on the bench and in the garden. Excellent choice for quickturn, high-profit Summer programs.

| Germination rate              | 85%        |
|-------------------------------|------------|
| Product form                  | Coated     |
| Pot size                      | 9-12 cm    |
| PGR                           | If needed  |
| Crop time after potting       | 7-9 weeks  |
| Finished plant shipping month | April-July |
| Plant height                  | 25-30      |





# Swizzle

### Zinnia elegans

Great garden performer with large bi-color double flowers on bushy plants.

| Germination rate              | 85%        |
|-------------------------------|------------|
| Product form                  | C