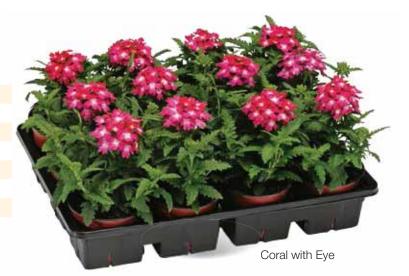

| 10-12 cm         |
| PGR                           | If needed        |
| Crop time after potting       | 9-11 weeks       |
| Finished plant shipping month | March-July       |
| Plant height                  | 35-40 cm         |





Yellow



Orange



# Obsession<sup>®</sup>

### Verbena Hybrida

Obsession® has a compact and branched habit ideal for high density production and shipping. It is early, uniform, multi-branching and very floriferous. Its wide range of colors including 'eyed' varieties attract impulse sales, and its strong tolerance to powdery mildew helps ensure consumer satisfaction.

| 85%            |
|----------------|
| Raw, primed    |
| 9-11 cm / Pack |
| No             |
| 8-10 weeks     |
| March-July     |
| 15-20 cm       |
|                |





White



# Obsession® Twister

### Verbena Hybrida

The unique Twister flower pattern, invented by Syngenta Flowers in vegetative Verbena, is now available in seeds. Like the rest of the Obsession® series, the Twister colors are very early flowering on naturally compact plants ideal for high density pack and pot production. They also offer long shelf-life at retail and strong tolerance to Powdery Mildew in the garden.

| Germination rate              | 80%            |
|-------------------------------|----------------|
| Product form                  | Raw, primed    |
| Pot size                      | 9-11 cm / Pack |
| PGR                           | No             |
| Crop time after potting       | 8-10 weeks     |
| Finished plant shipping month | March-July     |
| Plant height