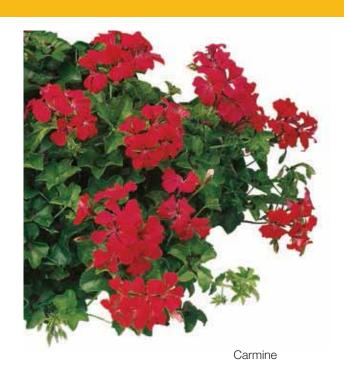

|
| Finished plant shipping month | March-June      |
| Plant height                  | 25-30 cm        |





# Tornado®

#### Pelargonium peltatum (Geranium)

Easy to produce Trailing Geranium. Super branching plants require no pinch and little to no PGRs to make beautiful baskets and balcony planters.

| Germination rate              | 85%                      |
|-------------------------------|--------------------------|
| Product form                  | Coated                   |
| Pot size                      | 11-13 cm/ hanging basket |
| PGR                           | If needed                |
| Crop time after potting       | 9-11 weeks               |
| Finished plant shipping month | March-June               |
| Plant height                  | 20-25 cm                 |























# BeeBright NEW 2016

#### Pentas lanceolata

Compact heat lover ideal for packs and small pots. Very early flowering with high uniformity. Flowers held on top of the foliage for high impact at retail and in the garden.

| Germination rate              | 85%             |
|-------------------------------|-----------------|
| Product form                  | Pellet          |
| Pot size                      | 10-12 cm / Pack |
| PGR                           | If needed       |
| Crop time after potting       | 9-10 weeks      |
| Finished plant shipping month | March-June      |
| Plant height                  | 35-40 cm        |
|                               |                 |















### HoneyCluster NEW

#### Pentas lanceolata

Vigorous heat lover ideal for