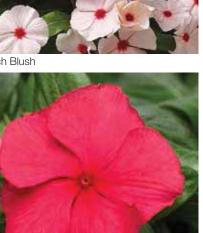

Red



Scarlet with Eye



Deep Orchid



Violet with Eye



Mix

# Cora Cascade

#### Catharanthus roseus (Vinca)

Proven Phytophthora tolerance crossed into vigorous trailing plants with huge flowers ideal for hanging baskets and balcony plantings.

| Germination rate              | 90%                           |
|-------------------------------|-------------------------------|
| Product form                  | Raw                           |
| Pot size                      | 10-12 cm / Basket / Container |
| PGR                           | If needed                     |
| Crop time after potting       | 8-11 Weeks                    |
| Finished plant shipping month | April-September               |
| Plant height                  | 20-25 cm but spread 50-60 cm  |







Apricot







Cherry



Strawberry





Mix

# Sparkler

#### Cleome hassleriana (spinosa)

Mid-tall plants with thorny stems provide structure in landscape plantings and deter pets from rummaging in flower beds. Sparkler was a huge success at the Olympic Games Beijing!

| Germination rate              | 75%         |
|-------------------------------|-------------|
| Product form                  | Primed      |
| Pot size                      | 14-18 cm    |
| PGR                           | Yes         |
| Crop time after potting       | 10-12 weeks |
| Finished plant shipping month | April-June  |
| Plant height                  | 60-90 cm    |













White

# Sriracha®

#### Cuphea llavea

First Cuphea from seed in separate colors. Premium product that brings new flower shapes to the market.