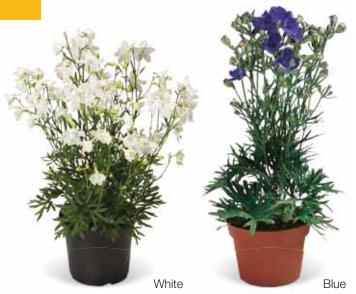

ter hardy perennial Cyclamen, giving an abundance of blooms from August through late October. The SilverMe leaves give an extra dimension to this special plant.





## Excalibur

#### Delphinium elatum

Excalibur has sturdy flower sterms in combination with well-developed flower panicles. The strong flower color remains stable. The plants are well branched and make an excellent shaped plant.



Pure White



Light Blue White Bee



Lilac Rose White Bee



Dark Blue Black Bee



Dark Blue White Bee

Mix

## Delfix®

## Delphinium grandiflorum

The first-year flowering Delfix® produces a large number of small, elegant flowers with an intense brilliant color. Delfix® is well branched and performs well in balcony and patio containers and is therefore an ideal product for the impulse market.





## Barbarini<sup>®</sup>

#### Dianthus barbatus

This series of Dianthus brings additional opportunities to the market. The single colors of the series do not need a cold treatment for flower induction. The complete series is suitable for a high value and colorful first year flowering Summer pot production. Barbarini® is uniform in growth and free flowering. The series has a compact habit and a good Winter hardiness.





## Camelot

## Digitalis purpurea

The first F1 hybrid on the market providing high germination, uniform growth and flowering.



Rose











## Leonardo Compact

#### Doronicum orientale

Leonardo is the earliest Doronicum on the market, is suitable for 11-14 cm pots or bigger containers if more plants are used. The variety produces a uniform, well branched plan