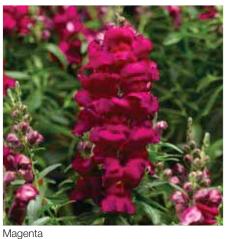

| 7-9 weeks       |
| Finished plant shipping month | March-September |
| Plant height                  | 15-20 cm        |



Yellow



# Snaptastic

#### Antirrhinum majus (Snapdragon)

Vigorous yet compact, Snaptastic opens a new class of premium, intermediate bedding snaps in between dwarfs and standard tall types.

| Germination rate              | 85% Raw, 80% Pelleted |
|-------------------------------|-----------------------|
| Product form                  | Raw, Pelleted         |
| Pot size                      | 11-15 cm              |
| PGR                           | If needed             |
| Crop time after potting       | 8-11 weeks            |
| Finished plant shipping month | March-September       |
| Plant height                  | 20-25 cm              |













# Liberty Classic - Tall type

#### Antirrhinum majus (Snapdragon)

The standard tall Snapdragon for landscape use in borders and cut flower gardens.

| Germination rate              | 80%             |
|-------------------------------|-----------------|
| Product form                  | Raw             |
| Pot size                      | 12-16 cm        |
| PGR                           | If needed       |
| Crop time after potting       | 12-13 weeks     |
| Finished plant shipping month | March-September |
| Plant height                  | 45-55 cm        |





Bronze











# Madame Butterfly - Tall type

#### Antirrhinum majus (Snapdragon)



Madame Butterfly is a mixture of tall, doubleazalea flower types with extra-large flowers, providing fuller and more graceful flower