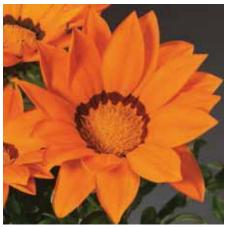

, 12-14 cm across, strong flower stems and a vigorous plant habit. The flowers open up under lower light conditions, showing exceptionally strong color for a long period.

| Germination rate              | 90%                        |
|-------------------------------|----------------------------|
| Product form                  | Raw                        |
| Pot size                      | 12-14 cm                   |
| PGR                           | If needed                  |
| Crop time after potting       | 10-13 weeks                |
| Finished plant shipping month | February-June              |
| Plant height                  | 25-30 cm                   |
| Note                          | Best performing in the sun |











Clear Yellow



Yellow with Ring



Clear Orange



Orange with Ring



Mix

Sunfinity

**NEW** 2017

Restricted distribution

Please contact your Syngenta Flowers represents

#### Helianthus interspecific

This patent pending interspecific Sunflower revolutionizes the Helianthus class by providing season-long flowering in both the garden and patio containers, unlike traditional pot and garden Sunflowers that flower once and then die. In addition to non-stop color in the garden, consumers can cut and bring flowers into their homes for added enjoyment.

| Germination rate              | 85%              |
|-------------------------------|------------------|
| Product form                  | Raw, Coated      |
| Pot size                      | 20 cm and bigger |
| PGR                           | Yes              |
| Crop time after potting