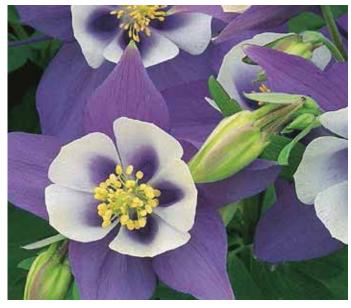

| Raw             | 13-15 cm | 10-12 weeks             | 1-3 seeds/plug                       | June-<br>September | 20-30 cm | 5                      | Autumn                       |
| Sedum telephium        | Surrender Red | 50%                          | Raw             | 13-17 cm | 10-12 weeks             | 1 seed/plug                          | August-<br>October | 20-30 cm | 5                      | Autumn                       |

# Pink Saucer

### Anemone hupehensis

First year flowering perennial from seed with large flowers on well branching plants.



# Origami

### Aquilegia caerulea

Unique first year flowering series offers the opportunity to use this plant both as a true perennial and as an annual. Very large flowers cover the plant for a longer period.



Blue & White



White



Yellow



Pink & White



Red & White



Mix

# Rose Delight

### Arabis blepharophylla

Real impulse article that stands out for uniformity, earliness and intensity of the color. Great season starter for retail.



# Little Treasure

#### Arabis caucasica

Another Spring perennial with improved uniformity and earliness, that makes this an excellent item for large scale production and retail actions in early Spring.



### Blizzard

### Arenaria montana

Blizzard is the most uniform version of the traditional Arenaria. The Blizzard Compact is a breeding breakthrough: flowering up to 2 weeks earlier with a much more compact and controlled habit, but still with the same large pure white flowers.

NEW
2016

Blizzard Compact

Blizzard Compact

Blizzard Compact

# Arm