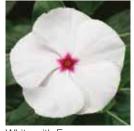

|
| Finished plant shipping month | April-September |
| Plant height                  | 25-35 cm        |









Strawberry



Lavender



Apricot







Burgundy



Red



Violet



# SunStorm®

#### Catharanthus roseus (Vinca)

SunStorm® is a compact, early flowering, uniform, very well branching Vinca for high density production in packs and small pots.

| Germination rate              | 85%             |
|-------------------------------|-----------------|
| Product form                  | Raw             |
| Pot size                      | Pack / 9-11 cm  |
| PGR                           | No              |
| Crop time after potting       | 8-11 weeks      |
| Finished plant shipping month | April-September |
| Plant height                  | 20-25 cm        |







Pure White



White with Eye



Orchid Halo



Apricot



Blush



Purple



Light Blue



Deep Pink



Rose with Eye



Deep Lilac



Bright Red



Red



Scarlet with Eye



Deep Orchid



Violet with Eye



Mix

# Cora Cascade

#### Catharanthus roseus (Vinca)

Proven Phytophthora tolerance crossed into vigorous trailing plants with huge flowers ideal for hanging baskets and balcony plantings.

| Germination rate              | 90%                           |
|-------------------------------|-------------------------------|
| Product form                  | Raw                           |
| Pot size                      | 10-12 cm / Basket / Container |
| PGR                           | If needed                     |
| Crop time after potting       | 8-11 Weeks                    |
| Finished plan