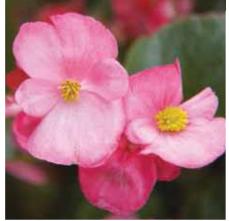

inous plants with extra-large flowers that still keep the nice round shape all season long.

| Germination rate              | 85%                                       |
|-------------------------------|-------------------------------------------|
| Product form                  | Pellet                                    |
| Pot size                      | 10-12 cm                                  |
| PGR                           | No                                        |
| Crop time after potting       | 6-8 weeks                                 |
| Finished plant shipping month | March-June                                |
| Plant height                  | 25-30 cm                                  |
| Note                          | Garden performance great in sun and shade |









White

Pink

Scarlet

# Braveheart®

#### Begonia x Hybrida

Unique choice among our Heat Lovers. Color intensifies if grown outside. Grows also at low temperatures.

| Germination rate              | 85%        |
|-------------------------------|------------|
| Product form                  | Pellet     |
| Pot size                      | 12-16 cm   |
| PGR                           | No         |
| Crop time after potting       | 9-12 weeks |
| Finished plant shipping month | March-June |
| Plant height                  | 40-60 cm   |
|                               |            |





Berose

# Go-Go

#### Begonia tuberhybrida

ldeal for the high quality pot segment with large flowers on strong plants that fill 10,5 cm pots and larger.

| Germination rate              | 85%