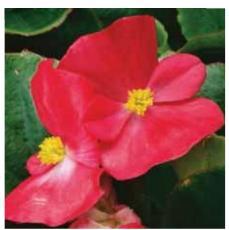

ous plants with extra-large flowers that still keep the nice round shape all season long.

| Germination rate              | 85%                                       |
|-------------------------------|-------------------------------------------|
| Product form                  | Pellet                                    |
| Pot size                      | 10-12 cm                                  |
| PGR                           | No                                        |
| Crop time after potting       | 6-8 weeks                                 |
| Finished plant shipping month | March-June                                |
| Plant height                  | 25-30 cm                                  |
| Note                          | Garden performance great in sun and shade |









White

Pink

Scarlet

# Braveheart®

#### Begonia x Hybrida

Unique choice among our Heat Lovers. Color intensifies if grown outside. Grows also at low temperatures.

| Germination rate              | 85%        |
|-------------------------------|------------|
| Product form                  | Pellet     |
| Pot size                      | 12-16 cm   |
| PGR                           | No         |
| Crop time after potting       | 9-12 weeks |
| Finished plant shipping month | March-June |
| Plant height                  | 40-60 cm   |
|                               |            |





Berose

# Go-Go

#### Begonia tuberhybrida

ldeal for the high quality pot segment with large flowers on strong plants that fill 10,5 cm pots and larger.

| Germination rate              | 85%