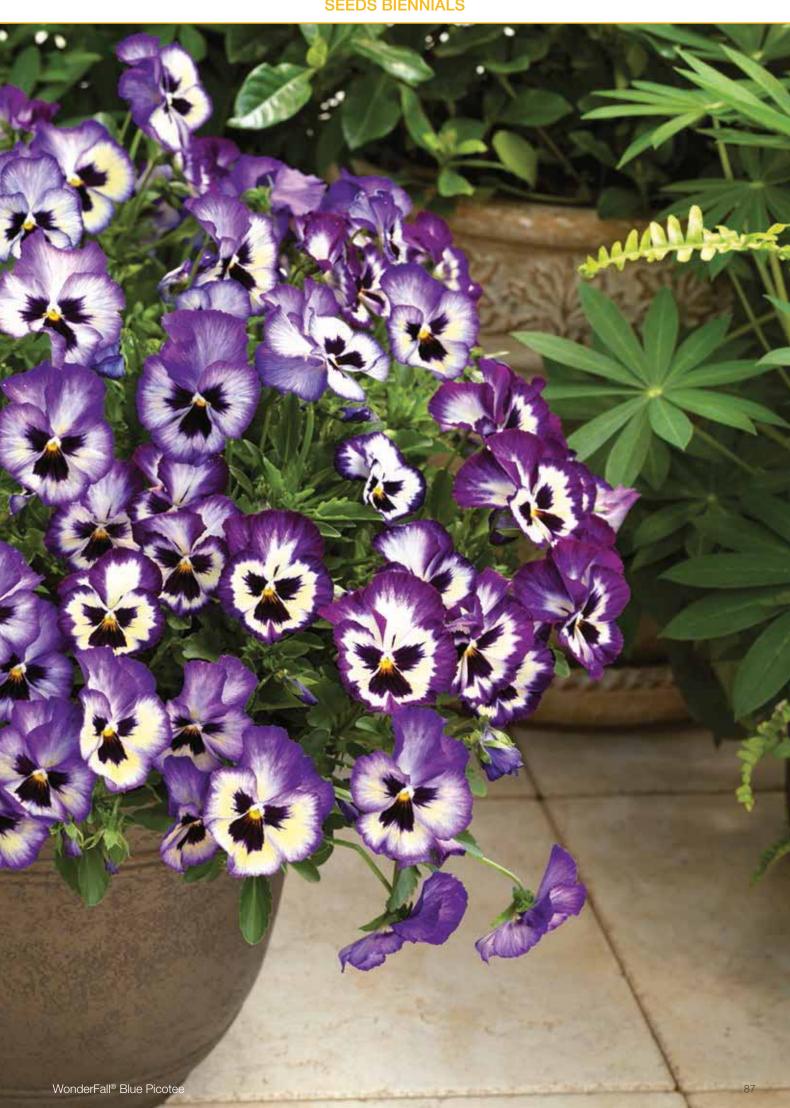

-large flowers           |
| Delta®*     | Viola x wittrockiana | Upright  | 5-6 weeks               | 6-7,5 cm        | 15-20 cm 35 |                 | Large flowered with non-stretching plant habit     |
| Karma       | Viola x wittrockiana | Upright  | 5-7 weeks               | 6-7,5 cm        | 15-20 cm 29 |                 | Big flowered with strong plant vigor               |
| Colossus®*  | Viola x wittrockiana | Upright  | 6-8 weeks               | 9-10 cm         | 15-25 cm    | 18              | Giant flowered with non-stretching plant habit     |
| Mammoth®    | Viola x wittrockiana | Upright  | 6-8 weeks               | 9-10 cm         | 15-25 cm    | 14              | Giant flowered with strong plant vigor             |

Grow your success with our world-class Pansy and Viola



# Endurio<sup>®</sup>

Restricted distribution

Please contact your Syngenta Flowers representative

#### Viola cornuta

With its semi-Trailing habit Endurio® will excite the grower, retailer and consumer with its stunning performance in baskets, planters or as free offering ground cover in beds and borders. The overwinter performance gives an extra dimension to the Endurio series. Suitable for all types of pot and pack sizes.

| Germination rate              | 90%                      |
|-------------------------------|--------------------------|
| Product form                  | Raw, PreNova®            |
| Pot size                      | 10-12 cm/ hanging basket |
| PGR                           | If needed                |
| Crop time after potting       | 6-8 weeks                |