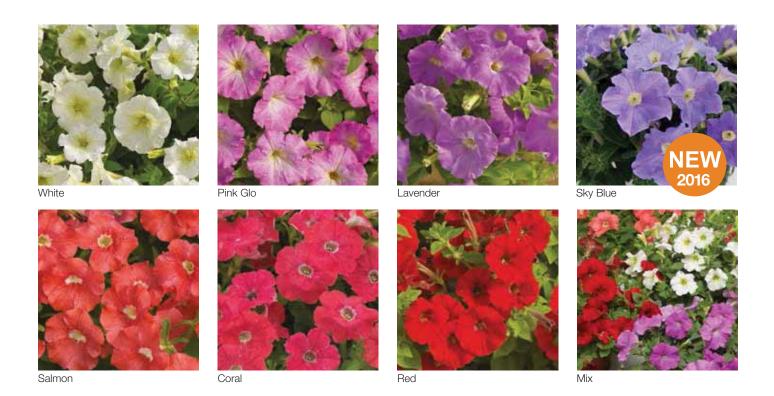

rch-July     |
| Plant height                  | 20-25 cm       |





# Picobella Cascade

#### Petunia milliflora

Densely branched and spreading habit, combined with dainty flowers all over the plant, make Picobella Cascade perfectly suited for the premium basket and jumbo pack segments.

| Germination rate              | 85%                       |
|-------------------------------|---------------------------|
| Product form                  | Pellet                    |
| Pot size                      | 10-13 cm / hanging basket |
| PGR                           | No                        |
| Crop time after potting       | 8-10 weeks                |
| Finished plant shipping month | March-July                |
| Plant height                  | 20-30 cm                  |



Purple



# Damask®

#### Petunia multiflora

The most uniform, genetic compact multiflora Petunia. Early and very free flowering with excellent garden vigor. Suitable for packs and pots.

| Germination rate              | 85%            |
|-------------------------------|----------------|
| Product form                  | Pellet         |
| Pot size                      | 8-10 cm / Pack |
| PGR                           | No             |
| Crop time after potting       | 6-8 weeks      |
| Finished plant shipping month | March-July     |
| Plant height                  | 15-20 cm       |





White





# Hurrah®

#### Petunia multiflora

Hurrah® Petunias are the F1 hybrid multifloras with the grandiflora attitude! Their earliness; tight bloom window and uniformity provide the ease you need in P