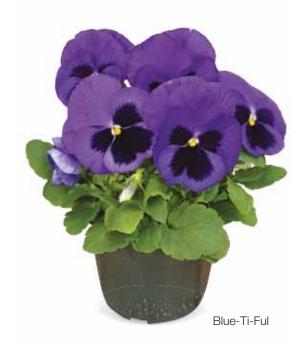

|
| Plant height                  | 15-25 cm                |







# Mammoth®

### Viola x wittrockiana (Pansy)

Mammoth® is a series of extra large flowered Pansies with strong plant vigor for fast and easy pot fill, especially under warm growing conditions. The series performs especially well in early autumn and late spring production and its extra vigor works well in 9-12 cm pots.

| Germination rate              | 90%            |
|-------------------------------|----------------|
| Product form                  | Raw, PreNova®  |
| Pot size                      | Pack / 9-12 cm |
| PGR                           | Yes            |
| Crop time after potting       | 6-8 weeks      |
| Finished plant shipping month | August-March   |
| Plant height                  | 15-25 cm       |





White Hot







Queen Yellow Bee

Yellow Bee Prima Y

Glamarama White







### **SEEDS PERENNIALS**

| Species                    | Variety Name        | Germ.<br>Rate | Product<br>form  | Pot size | Crop time after potting                                              | Grower note    | Shipping<br>Month   | Height    | Hardi-<br>ness<br>zone | Flowering<br>season |
|----------------------------|---------------------|---------------|------------------|----------|----------------------------------------------------------------------|----------------|---------------------|-----------|------------------------|---------------------|
| Anemone hupehensis         | Pink Saucer         | 50%           | Raw              | 12-15 cm | 12-16 weeks