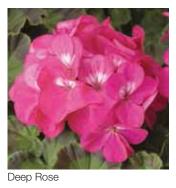

e premium pots.

| Germination rate              | 90%         |
|-------------------------------|-------------|
| Product form                  | Coated      |
| Pot size                      | 11-14 cm    |
| PGR                           | Yes         |
| Crop time after potting       | 10-12 weeks |
| Finished plant shipping month | March-June  |
| Plant height                  | 35-40 cm    |































### Pinto Premium

#### Pelargonium x hortorum (Geranium)

Early, uniform and programmable flowering on very well-branched plants make Pinto Premium the quality choice for high density production in mid size pots.

| 90%         |
|-------------|
| Coated      |
| 10-12 cm    |
| Yes         |
| 10-12 weeks |
| March-June  |
| 30-35 cm    |
|             |





























# BullsEye

#### Pelargonium x hortorum (Geranium)

Chocolate colored leaves contrast with bright flower colors to make unique retail offers and provide novel interest in garden beds and mixed planters.

| 90%         |
|-------------|
| Coated      |
| 10-12 cm    |
| Yes         |
| 10-12 weeks |
| March-June  |
| 30-35 cm    |
|             |





Light Pink



Cherry



Scarlet



Red





# Ringo® 2000

### Pelargonium x hortorum (Geranium)

Very early flowering and a compact plant habit make Ringo® 2000 ideal for high density production timed for early season retail promotions.

| Germination rate              | 90%        |
|-------------------------------|------------|
| Product form                  | Coated     |
| Pot size                      | 10-12 cm   |