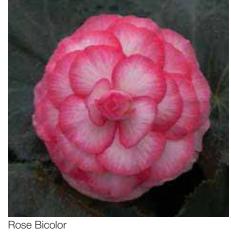

|            |





Berose

# Go-Go

#### Begonia tuberhybrida

ldeal for the high quality pot segment with large flowers on strong plants that fill 10,5 cm pots and larger.

| Germination rate              | 85%                          |
|-------------------------------|------------------------------|
| Product form                  | Pellet                       |
| Pot size                      | 10-14 cm                     |
| PGR                           | If needed                    |
| Crop time after potting       | 9-12 weeks                   |
| Finished plant shipping month | March-June                   |
| Plant height                  | 25-30 cm                     |
| Note                          | Best performing in the shade |













Light Yellow



Scarlet





# Cora

#### Catharanthus roseus (Vinca)

Worldwide proven aerial Phytophthora tolerance makes this large flowering unique hybrid the 1st choice in the sun!

| Germination rate              | 90%             |
|-------------------------------|-----------------|
| Product form                  | Raw             |
| Pot size                      | 10-12 cm        |
| PGR                           | If needed       |
| Crop time after potting       | 8-11 weeks      |
| Finished plant shipping month | April-September |
| Plant height                  | 25-35 cm        |









Strawberry



Lavender



Apricot







Burgundy



Red



Violet



# SunStorm®

#### Catharanthus roseus (Vinca)

SunStorm® is a compact, early flowering, uniform, very well branchi