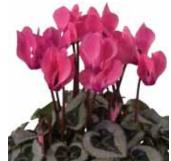

r indoor, especially at Christmas time, and the strongest type for outdoor use. Best for pot size 9-12.

| Germination rate              | 85%                              |
|-------------------------------|----------------------------------|
| Product form                  | Raw                              |
| Pot size                      | 9-12 cm                          |
| PGR                           | No                               |
| Crop time after potting       | 12-14 weeks                      |
| Finished plant shipping month | October-March                    |
| Plant height                  | 15-25 cm                         |
| Flowering time                | October-April                    |
| Note                          | Consumer use indoor and outdoor! |















Purple Flame Mix

## Winfall®

## Cyclamen persicum Mini

The ideal series for Autumn and Winter production thanks to the good Botrytis tolerance and the easy growing under low light and low temperatures. Should not be potted before wk 24! Suitable for pot size 9 – 12 cm.

| Germination rate                            | 85%                    |
|---------------------------------------------|------------------------|
| Product form                                | Raw                    |
| Pot size                                    | 9-12 cm                |
| PGR                                         | No                     |
| Crop time after potting                     | 12-14 weeks            |
|                                             |                        |
| Fin