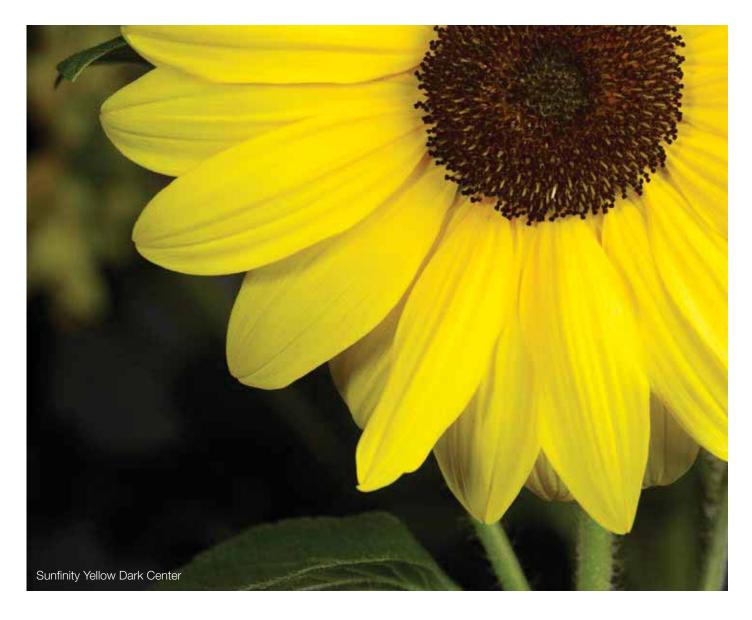

hus interspecific

This patent pending interspecific Sunflower revolutionizes the Helianthus class by providing season-long flowering in both the garden and patio containers, unlike traditional pot and garden Sunflowers that flower once and then die. In addition to non-stop color in the garden, consumers can cut and bring flowers into their homes for added enjoyment.

| Germination rate              | 85%              |
|-------------------------------|------------------|
| Product form                  | Raw, Coated      |
| Pot size                      | 20 cm and bigger |
| PGR                           | Yes              |
| Crop time after potting       | 7-9 weeks        |
| Finished plant shipping month | April-September  |
| Plant height                  | 40-70 cm         |







### Impatiens at-a-glance

|                       | Species              | Pot size                  | Habit                 | Height   | Crop Time after potting |
|-----------------------|----------------------|---------------------------|-----------------------|----------|-------------------------|
| Xtreme                | Impatiens walleriana | Pack / 9-11 cm            | Upright and spreading | 15-20 cm | 7-8 weeks               |
| Accent Premium        | Impatiens walleriana | Pack / 9-11 cm            | Upright and spreading | 20-25 cm | 7-8 weeks               |
| Accent                | Impatiens walleriana | Pack / 9-11 cm            | Upright and spreading | 20-25 cm | 8-9 weeks               |
| Tumbler®              | Impatiens walleriana | 12-16 cm / hanging basket | Trai