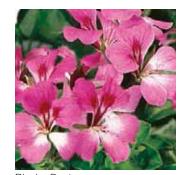

shed plant shipping month | March-June      |
| Plant height                  | 25-30 cm        |





# Tornado®

#### Pelargonium peltatum (Geranium)

Easy to produce Trailing Geranium. Super branching plants require no pinch and little to no PGRs to make beautiful baskets and balcony planters.

| Germination rate              | 85%                      |
|-------------------------------|--------------------------|
| Product form                  | Coated                   |
| Pot size                      | 11-13 cm/ hanging basket |
| PGR                           | If needed                |
| Crop time after potting       | 9-11 weeks               |
| Finished plant shipping month | March-June               |
| Plant height                  | 20-25 cm                 |























# BeeBright NEW 2016

#### Pentas lanceolata

Compact heat lover ideal for packs and small pots. Very early flowering with high uniformity. Flowers held on top of the foliage for high impact at retail and in the garden.

| Germination rate              | 85%             |
|-------------------------------|-----------------|
| Product form                  | Pellet          |
| Pot size                      | 10-12 cm / Pack |
| PGR                           | If needed       |
| Crop time after potting       | 9-10 weeks      |
| Finished plant shipping month | March-June      |
| Plant height                  | 35-40 cm        |
|                               |                 |















### HoneyCluster NEW

#### Pentas lanceolata

Vigorous heat lover ideal for pots and f