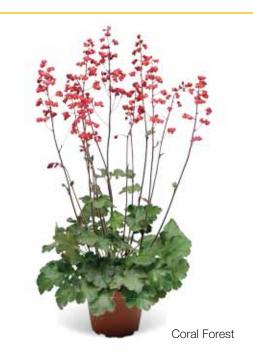

heria procumbens

The new standards in the market for uniformity and healthy starter material. Red Baron is ideal for the overwintering culture in larger pots. Big Berry works also in a 1 year culture. It has extremely large berries that are situated on top of the plants, giving a great appeal to the consumers.



Red Baron



Speedy Baron



## Marvelous Marble

#### Heuchera americana

A seed raised Heuchera that shows interesting leaf colors throughout the season. Is it cold: leaves are purplish. Does it get warmer: leaves show the nice silver-marble pattern.



Marvelous Marble Silver



## **Coral Forest**

#### Heuchera sanguinea

A first year flowering perennial with shorter stems and a more intense rose color. Vernalization is beneficial and will result in even more flower stems.



## Tahoe

#### Iberis sempervirens



Tahoe is an excellent, early and uniform Iberis selection for high quality pot production. Tahoe is compact, well branched and has short flower stems. It is free flowering with very long lasting flowers, leading to an eye-catching amount of white in the garden.



Tahoe



## Everest®

NEW 2016

#### Leontopodium alpinum



First hardy edelweiss on the market that can be grown as an annual plant. Everest® produces numerous starshaped silver-white flowers amid bright green leaves. The plant remains compact and is extremely suitable for cultivation in pots and mixed planters. Everest® starts flowering later in Summer.



Everest®

## Hidcote

#### Lavandula angustifolia

The traditional variety for a overwintering culture. Hidcote needs vernalization a