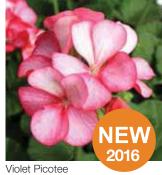

|
| Maverick      | Pelargonium x<br>hortorum | upright  | 35-40 cm | 11-14 cm                     | 10-12 weeks             | Most vigorous type for larger pots                                       |



# Maverick

### Pelargonium x hortorum (Geranium)

Vigorous plants with large flowers in a wide color range make this series ideal for mid to large premium pots.

| Germination rate              | 90%         |
|-------------------------------|-------------|
| Product form                  | Coated      |
| Pot size                      | 11-14 cm    |
| PGR                           | Yes         |
| Crop time after potting       | 10-12 weeks |
| Finished plant shipping month | March-June  |
| Plant height                  | 35-40 cm    |































### Pinto Premium

#### Pelargonium x hortorum (Geranium)

Early, uniform and programmable flowering on very well-branched plants make Pinto Premium the quality choice for high density production in mid size pots.

| 90%         |
|-------------|
| Coated      |
| 10-12 cm    |
| Yes         |
| 10-12 weeks |
| March-June  |
| 30-35 cm    |
|             |





























# BullsEye

#### Pelargonium x hortorum (Geranium)

Chocolate colored leaves contrast with bright flower colors to make unique retail offers and provide novel interest in garden beds and mixed planters.

| 90%         |
|-------------|
| Coated      |
| 10-12 cm    |
| Yes         |
| 10-12 weeks |
| March-June  |
| 30-35 cm    |
|             |





Light Pink



Cherry



Scarlet



Red