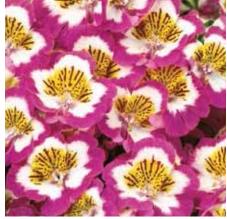

ily produces compact, well-branched uniform flowering plants. Pot sizes from 11-14 cm can be used and optimum quality will be obtained with a cool culture. Atlantis® is less day lenght sensitive, which means it can easily be brought to flowering much earlier in the season than other varieties without stretching the plants.

| Germination rate              | 75%           |
|-------------------------------|---------------|
| Product form                  | Raw           |
| Pot size                      | 11-14 cm      |
| PGR                           | No            |
| Crop time after potting       | 8-10 weeks    |
| Finished plant shipping month | January-April |
| Plant height                  | 20-25 cm      |
| Flowering time                | January- May  |









Lilac Bicolor



Rose Bicolor



Pure Deep Rose



Mix

# Series Listing

## annuals

| 69<br>70<br>71<br>71<br>73<br>74<br>75 |
|----------------------------------------|
| 71<br>71<br>73<br>74                   |
| 71<br>73<br>74                         |
| 73<br>74                               |
| 74                                     |
| 74                                     |
| 74                                     |
|                                        |
| 75                                     |
|                                        |
| 76                                     |
|                                        |
| 77                                     |
| 78                                     |
| 79                                     |
| 79