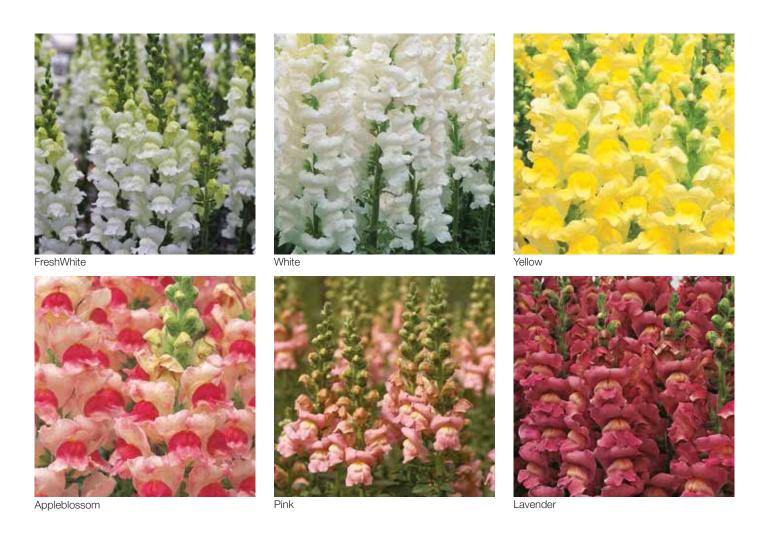

|
| Pot size                | In field    |
| PGR                     | No          |
| Crop time after potting | 12-17 weeks |
| Note                    | Cutflower   |
| Plant height            | >100 cm     |
|                         |             |



White







Red

# Opus III/IV - Cutflowers

#### Antirrhinum majus (Snapdragon)

The preferred professional Cutflower type with extra-long stems for late-Spring, Summer and early-Fall production.

| Germination rate        | 85%         |
|-------------------------|-------------|
| Product form            | Raw         |
| Pot size                | In field    |
| PGR                     | No          |
| Crop time after potting | 10-14 weeks |
| Note                    | Cutflower   |
| Plant height            | >100 cm     |



Red





# Topspin

#### Begonia semperflorens

Garden performance great in sun and shade.

| Germination rate              | 85%            |
|-------------------------------|----------------|
| Product form                  | Pellet         |
| Pot size                      | Pack / 8-10 cm |
| PGR                           | No             |
| Crop time after potting       | 6-8 weeks      |
| Finished plant shipping month | March-June     |
| Plant height                  | 20-25 cm       |



Restricted distribution















#### YOUR BENEFIT

Topspin's innovative cold tolerance lets you plan and produce more efficiently, while reducing waste at the same time. That's how you save time, money and effort.

# Bada Bing - green leaves

#### Begonia semperflorens

Bada Bing White



Bada