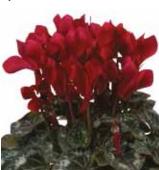

|
|-------------------------------|----------------------------------|
| Product form                  | Raw                              |
| Pot size                      | 5-12 cm                          |
| PGR                           | No                               |
| Crop time after potting       | 11-13 weeks                      |
| Finished plant shipping month | June-October                     |
| Plant height                  | 15-25 cm                         |
| Flowering time                | June-December                    |
| Note                          | Consumer use indoor and outdoor! |





Synchro White



Synchro Pink



Synchro Rose



Synchro Salmon



Synchro Purple Flame



Synchro Purple



Synchro Mix



Rose Flame Shades



Wine Flame



Scarlet



Mino

## Snowridge Mini

## Cyclamen persicum Mini

The first mini with the white picotee flower for indoor and outdoor use, pot size 9 till 12 cm and suitable for Summer, Autumn and Winter production.

| Germination rate              | 85%                              |
|-------------------------------|----------------------------------|
| Product form                  | Raw                              |
| Pot size                      | 9-12 cm                          |
| PGR                           | No                               |
| Crop time after potting       | 11-13 weeks                      |
| Finished plant shipping month | June-March                       |
| Plant height                  | 15-25 cm                         |
| Flowering time                | June - Ap