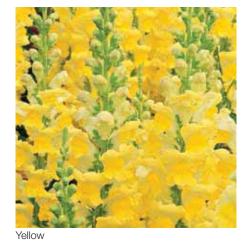

ize                      | 12-16 cm        |
| PGR                           | If needed       |
| Crop time after potting       | 12-13 weeks     |
| Finished plant shipping month | March-September |
| Plant height                  | 45-55 cm        |



Mix

## Overture II - Cutflowers

#### Antirrhinum majus (Snapdragon)

Professional cut flower for cold growing under short days and low light conditions.

| Germination rate        | 85%         |
|-------------------------|-------------|
| Product form            | Raw         |
| Pot size                | In field    |
| PGR                     | No          |
| Crop time after potting | 12-17 weeks |
| Note                    | Cutflower   |
| Plant height            | >100 cm     |
|                         |             |



White







Red

# Opus III/IV - Cutflowers

#### Antirrhinum majus (Snapdragon)

The preferred professional Cutflower type with extra-long stems for late-Spring, Summer and early-Fall production.

| Germination rate        | 85%         |
|-------------------------|-------------|
| Product form            | Raw         |
| Pot size                | In field    |
| PGR                     | No          |
| Crop time after potting | 10-14 weeks |
| Note                    | Cutflower   |
| Plant height            | >100 cm     |



Red





# Topspin

#### Begonia semperflorens

Garden performance great in sun and shade.

| Germination rate              | 85%            |
|-------------------------------|----------------|
| Product form                  | Pellet         |
| Pot size