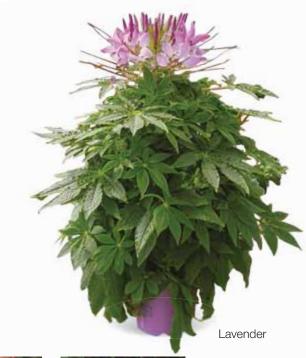

| Finished plant shipping month | April-September               |
| Plant height                  | 20-25 cm but spread 50-60 cm  |







Apricot







Cherry



Strawberry





Mix

# Sparkler

#### Cleome hassleriana (spinosa)

Mid-tall plants with thorny stems provide structure in landscape plantings and deter pets from rummaging in flower beds. Sparkler was a huge success at the Olympic Games Beijing!

| Germination rate              | 75%         |
|-------------------------------|-------------|
| Product form                  | Primed      |
| Pot size                      | 14-18 cm    |
| PGR                           | Yes         |
| Crop time after potting       | 10-12 weeks |
| Finished plant shipping month | April-June  |
| Plant height                  | 60-90 cm    |













White

# Sriracha®

#### Cuphea llavea

First Cuphea from seed in separate colors. Premium product that brings new flower shapes to the market. Heat and drought tolerant plants for larger pots.

| Germination rate              | 90%        |
|-------------------------------|------------|
| Product form                  | Raw        |
| Pot size                      | 10-14 cm   |
| PGR                           | Yes        |
| Crop time after potting       | 8-11 weeks |
| Finished plant shipping month | April-June |
| Plant height                  | 30-40      |









## Fresco

#### Dahlia x Hybrida

Attractive and popular bedding plant with a wide range of flower types for borders, pots and baskets. Fresco is double flowered, compact, uniform and early flowering.

| Germin