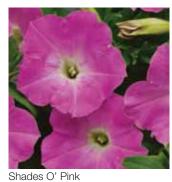

Salmon



Lilac Pearl



Deep Purple



Red



Blue



Mix

### Ramblin'

#### Petunia pendula

Ramblin' Trailing Petunia offers more efficient production and flexibility in marketing to drive profitable retail programs. Early flowering, strong garden vigor and great uniformity in series.

| Germination rate              | 85%               |
|-------------------------------|-------------------|
| Product form                  | Pellet            |
| Pot size                      | 11-13 cm / Basket |
| PGR                           | Yes               |
| Crop time after potting       | 9-11 weeks        |
| Finished plant shipping month | March-July        |
| Plant height                  | 25-35 cm          |
|                               |                   |

































### TigerEye

#### Rudbeckia hirta

The first and only F1 hybrid Rudbeckia with breakthrough uniformity and vigor. Strength on the bench and in the garden, with long lasting flowers and reduced sensitivity to powdry

| Germination rate              | 85%          |
|-------------------------------|--------------|
| Product form                  | Pellet       |
| Pot size                      | 11-14 cm     |
| PGR                           | If needed    |
| Crop time after potting       | 8-10 weeks   |
| Finished plant shipping month | April-August |
| Plant height                  | 50-60 cm     |



### Salsa

#### Salvia splendens

Day-length neutral Salsa offers multiple quick turns per season, and its compact habit is ideal for packs and small pots.

| Germination rate