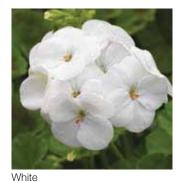

to large premium pots.

| Germination rate              | 90%         |
|-------------------------------|-------------|
| Product form                  | Coated      |
| Pot size                      | 11-14 cm    |
| PGR                           | Yes         |
| Crop time after potting       | 10-12 weeks |
| Finished plant shipping month | March-June  |
| Plant height                  | 35-40 cm    |































### Pinto Premium

#### Pelargonium x hortorum (Geranium)

Early, uniform and programmable flowering on very well-branched plants make Pinto Premium the quality choice for high density production in mid size pots.

| 90%         |
|-------------|
| Coated      |
| 10-12 cm    |
| Yes         |
| 10-12 weeks |
| March-June  |
| 30-35 cm    |
|             |





























# BullsEye

#### Pelargonium x hortorum (Geranium)

Chocolate colored leaves contrast with bright flower colors to make unique retail offers and provide novel interest in garden beds and mixed planters.

| 90%         |
|-------------|
| Coated      |
| 10-12 cm    |
| Yes         |
| 10-12 weeks |
| March-June  |
| 30-35 cm    |
|             |





Light Pink



Cherry



Scarlet



Red





# Ringo® 2000

### Pelargonium x hortorum (Geranium)

Very early flowering and a compact plant habit make Ringo® 2000 ideal for high density production timed for early season retail promotions.

| Germination rate              | 90%        |
|-------------------------------|------------|
| Product form                  | Coated     |
| Pot size                      | 10-12