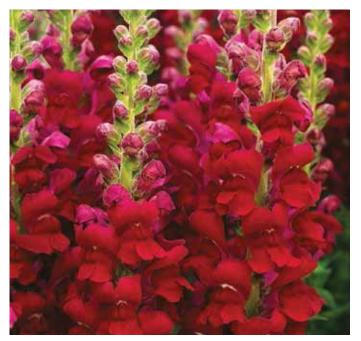

|
| Pot size                | In field    |
| PGR                     | No          |
| Crop time after potting | 12-17 weeks |
| Note                    | Cutflower   |
| Plant height            | >100 cm     |
|                         |             |



White







Red

# Opus III/IV - Cutflowers

#### Antirrhinum majus (Snapdragon)

The preferred professional Cutflower type with extra-long stems for late-Spring, Summer and early-Fall production.

| Germination rate        | 85%         |
|-------------------------|-------------|
| Product form            | Raw         |
| Pot size                | In field    |
| PGR                     | No          |
| Crop time after potting | 10-14 weeks |
| Note                    | Cutflower   |
| Plant height            | >100 cm     |



Red





# Topspin

#### Begonia semperflorens

Garden performance great in sun and shade.

| Germination rate              | 85%            |
|-------------------------------|----------------|
| Product form                  | Pellet         |
| Pot size                      | Pack / 8-10 cm |
| PGR                           | No             |
| Crop time after potting       | 6-8 weeks      |
| Finished plant shipping month | March-June     |
| Plant height                  | 20-25 cm       |



Restricted distribution















#### YOUR BENEFIT

Topspin's innovative cold tolerance lets you plan and produce more efficiently, while reducing waste at the same time. That's how you save time, money and effort.

# Bada Bing - green leaves

#### Begonia semperflorens

Bada Bing White