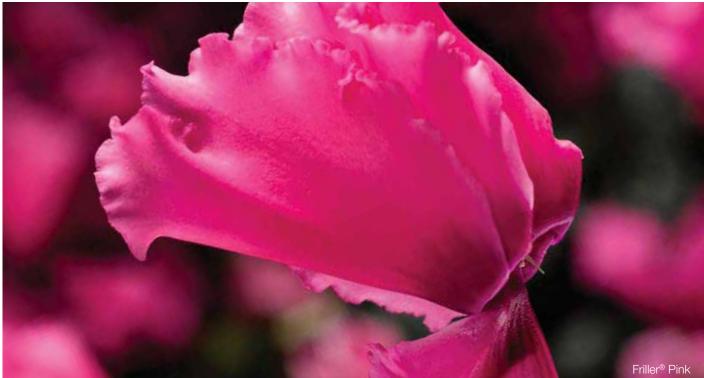

let South



Synchro Mix



Salmon Flame



Fuchsia





Light Purple



Flame Mix

# Friller®

## Cyclamen persicum Large

Earliest, large flowered fringed type in the market. Broadens the Cyclamen offer with special flower shape. Suitable for Summer, Autumn and Winter production in pot size 12 – 15 cm.

| Germination rate              | 80%             |
|-------------------------------|-----------------|
| Product form                  | Raw             |
| Pot size                      | 12-16 cm        |
| PGR                           | No              |
| Crop time after potting       | 15-17 weeks     |
| Finished plant shipping month | August-December |
| Plant height                  | 30-40 cm        |
| Flowering time                | October-January |



























## Rainier

## Cyclamen persicum Large

The best large flowered Cyclamen for Autumn and Winter production. Grows at low temperatures and under lower light conditions, making a real florist quality plant with very large flowers. Optimal pot size 13-19 cm.

| Germination rate              | 85%                              |
|-------------------------------|----------------------------------|
| Product form                  | Raw                              |
| Pot size                      | 13-19 cm                         |
| PGR                           | No                               |
| Crop time after potting       | 16-18 weeks                      |
| Finished plant shipping month | October-December                 |
| Plant height                  | 30-40 cm