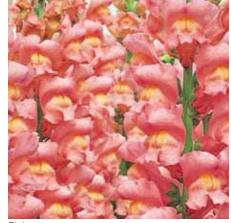

e                      | 12-16 cm        |
| PGR                           | If needed       |
| Crop time after potting       | 12-13 weeks     |
| Finished plant shipping month | March-September |
| Plant height                  | 45-55 cm        |



Mix

## Overture II - Cutflowers

#### Antirrhinum majus (Snapdragon)

Professional cut flower for cold growing under short days and low light conditions.

| Germination rate        | 85%         |
|-------------------------|-------------|
| Product form            | Raw         |
| Pot size                | In field    |
| PGR                     | No          |
| Crop time after potting | 12-17 weeks |
| Note                    | Cutflower   |
| Plant height            | >100 cm     |
|                         |             |



White







Red

# Opus III/IV - Cutflowers

#### Antirrhinum majus (Snapdragon)

The preferred professional Cutflower type with extra-long stems for late-Spring, Summer and early-Fall production.

| Germination rate        | 85%         |
|-------------------------|-------------|
| Product form            | Raw         |
| Pot size                | In field    |
| PGR                     | No          |
| Crop time after potting | 10-14 weeks |
| Note                    | Cutflower   |
| Plant height            | >100 cm     |



Red





# Topspin

#### Begonia semperflorens

Garden performance great in sun and shade.

| Germination rate              | 85%            |
|-------------------------------|----------------|
| Product form                  | Pellet         |
| Pot size