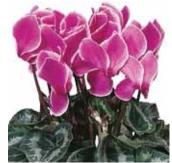

nd outdoor! |









Synchro Salmon



Synchro Violet



Synchro Mix



Salmon with Eye



Rose Flame



Wine Flame



Deep Rose



Purple Flame



Flame Mix

## Sierra Synchro

## Cyclamen persicum Large

The standard large flowered Cyclamen for Autumn production in 12-16 cm pots.

| Germination rate              | 85%             |
|-------------------------------|-----------------|
| Product form                  | Raw             |
| Pot size                      | 12-16 cm        |
| PGR                           | No              |
| Crop time after potting       | 14-16 weeks     |
| Finished plant shipping month | August-October  |
| Plant height                  | 30-40 cm        |
| Flowering time                | August-November |



Synchro White









Synchro Wine Flame



Synchro Scarlet

Synchro Purple Flame



Synchro Purple



Synchro Scarlet South



Synchro Mix



Salmon Flame



Fuchsia





Light Purple



Flame Mix

# Friller®

## Cyclamen persicum Large

Earliest, large flowered fringed type in the market. Broadens the Cyclamen offer with special flower shape. Suitable for Summer, Autumn and Winter production in pot size 12 – 15 cm.

| Germination rate              | 80%             |
|-------------------------------|-----------------|
| Product form                  | Raw             |
| Pot size                      | 12-16 cm        |
| PGR                           | No              |
| Crop time after potting       | 15-17 weeks     |
| Finished plant shipping month | August-December |
| Plant height                  | 30-40 cm        |
| Fl