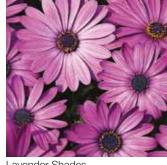

|
| PGR                           | If needed      |
| Crop time after potting       | 7-9 weeks      |
| Finished plant shipping month | April-July     |
| Plant height                  | 25-30 cm       |





White



Appleblossom



Lime



Purple Bicolor



Rose



Miv

#### Osteospermum ecklonis

The first Osteospermum from seeds available in separate colors. Great alternative for cuttings.

| Germination rate              | 85%         |
|-------------------------------|-------------|
| Product form                  | Raw         |
| Pot size                      | 11-13 cm    |
| PGR                           | Yes         |
| Crop time after potting       | 12-14 weeks |
| Finished plant shipping month | March-May   |
| Plant height                  | 25-40 cm    |



Purple









Purple Bicolor





# Grow your success with our Pelargonium

### Pelargonium at-a-glance

|               | Species                   | Habit    | Height   | Pot size                     | Crop Time after potting | Special notes                                                            |
|---------------|---------------------------|----------|----------|------------------------------|-------------------------|--------------------------------------------------------------------------|
| Tornado®      | Pelargonium peltatum      | trailing | 20-25 cm | 11-13 cm /<br>hanging basket | 9-11 weeks              | Can be grown without PGR's or pinching                                   |
| Multibloom    | Pelargonium x<br>hortorum | upright  | 25-30 cm | Pack, 10-12 cm               | 8-10 w