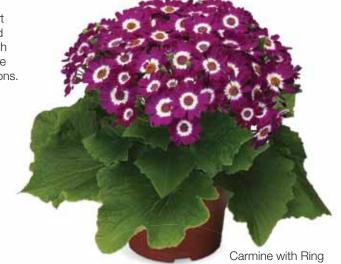

ze 11 – 14 cm on the market. It can be produced under relatively high temperatures. It has small foliage, compact growth and a round plant habit. Venezia gives the growers and retailers a more controllable and reliable product to plan the production and sales actions. it gives the consumer a longer life in the home environment.

| Germination rate              | 85%             |
|-------------------------------|-----------------|
| Product form                  | Raw             |
| Pot size                      | 11-14 cm        |
| PGR                           | No              |
| Crop time after potting       | 8-11 weeks      |
| Finished plant shipping month | October - March |
| Plant height                  | 20-25 cm        |
| Flowering time                | October - March |





F



















Blue

Bordeaux with Ring

153

# Libre

## Primula obconica

No allergic reactions due to Primin when working and touching these Obconicas. Large flowers on compact plants in many distinct colors.

| Germination rate              | 85%        |
|-------------------------------|------------|
| Product form                  | Raw        |
| Pot size                      | 11-14 cm   |
| PGR                           | If needed  |
| Crop time after potting       | 8-9 weeks  |
| Finished plant shipping month | Year round |
| Plant height                  | 20-25 cm   |
| Flowering time                | Year round |







Salmon Picotee



Magenta



Orange



Blue Picotee



Scarlet Picotee



Deep Blue



Red



**Atlantis**®

Restricted distribution

#### Schizant