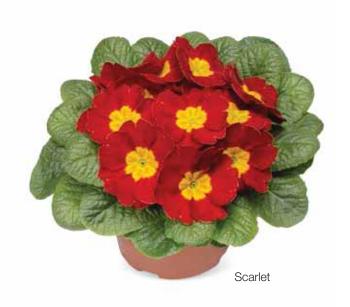

| September-February |
| Plant height                  | 15-20 cm           |





# Orion

#### Primula acaulis

Orion is a standard type Primula acaulis, bred for Mid-early season production - sales from beginning January through March. The series has large flowers and excellent uniformity between the colors. Its round shaped habit makes the Orion series ideal for production in 9-12 cm pots.

| Germination rate              | 80%           |
|-------------------------------|---------------|
| Product form                  | Primed        |
| Pot size                      | 9-12 cm       |
| PGR                           | If needed     |
| Crop time after potting       | 14-15 weeks   |
| Finished plant shipping month | January-March |
| Plant height                  | 15-20 cm      |





White with Eye



Light Yellow



Yellow



Yellow with Eye



Lilac Flame



Pink



Mid Blue





Scarlet Flame







Violet



Blue



North Mix



South Mix



# Magic

### Ranunculus asiaticus

Genetically compact Ranunculus with large double flowers. Grow without growth regulators!

| Germination rate              | 75%          |
|-------------------------------|--------------|
| Product form                  | Pellet       |
| Pot size                      | 9-11 cm      |
| PGR                           | No           |
| Crop time after potting       | 12-14 weeks  |
| Finished plant shipping month | February-May |
| Plant height                  | 15-20 cm     |

















# Maché

### Ranunculus asiaticus

Intermediate Industry-standard with large flowers and a wide