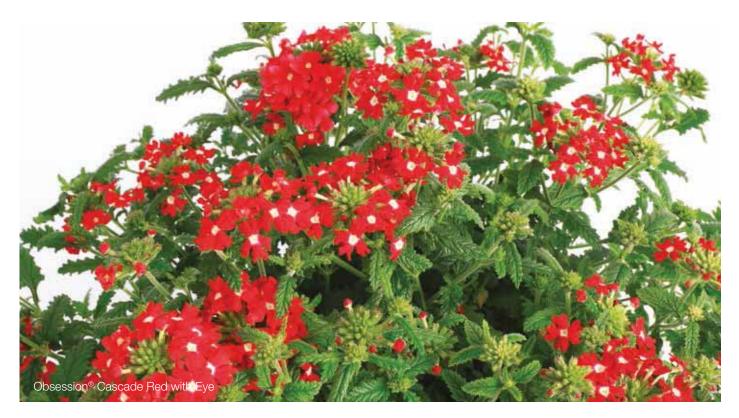

ll branched, requiring no pinch. Large, showy flowers come in both the core and novelty twister colors demanded at retail Bred to be very tolerant to Powdery Mildew, Obsession® Cascade will continue to perform and flower in the garden well after many other varieties have succumbed to disease.

| Germination rate              | 85%               |
|-------------------------------|-------------------|
| Product form                  | Raw, primed       |
| Pot size                      | 10-12 cm / Basket |
| PGR                           | If needed         |
| Crop time after potting       | 9-11 weeks        |
| Finished plant shipping month | March-July        |
| Plant height                  | 15-20 cm          |



Scarlet







Purple Shades with Eye



Red with Eye



Pink Shades



# Tuscany

### Verbena Hybrida

Beefy, upright plants with large, designer-colored flowers, perfect for premium retail sales.

| Germination rate              | 85%            |
|-------------------------------|----------------|
| Product form                  | Raw, primed    |
| Pot size                      | 9-11 cm / Pack |
| PGR                           | No             |
| Crop time after potting       | 9-11 weeks     |
| Finished plant shipping month | March-July     |
| Plant height                  | 20-25 cm       |





# ShortStuff

### Zinnia elegans

Orange

Industry standard in compact hybrid Zinnias with large and consistant double flowers.

| 85%            |
|----------------|
| Coated         |
| Pack / 9-11 cm |
| No             |
| 7-9 weeks      |
| April-July