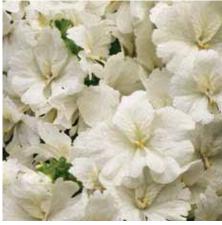

ant. This variety easily produces compact, well-branched uniform flowering plants. Pot sizes from 11-14 cm can be used and optimum quality will be obtained with a cool culture. Atlantis® is less day lenght sensitive, which means it can easily be brought to flowering much earlier in the season than other varieties without stretching the plants.

| Germination rate              | 75%           |
|-------------------------------|---------------|
| Product form                  | Raw           |
| Pot size                      | 11-14 cm      |
| PGR                           | No            |
| Crop time after potting       | 8-10 weeks    |
| Finished plant shipping month | January-April |
| Plant height                  | 20-25 cm      |
| Flowering time                | January- May  |









Lilac Bicolor



Rose Bicolor



Pure Deep Rose



Mix

# Series Listing

## annuals

| 69<br>70<br>71<br>71<br>73<br>74<br>75 |
|----------------------------------------|
| 71<br>71<br>73<br>74                   |
| 71<br>73<br>74                         |
| 73<br>74                               |
| 74                                     |
| 74                                     |
| 74                                     |
|                                        |
| 75                                     |
|                                        |
| 76                                     |
|                                        |
| 77                                     |
| 78                                     |
| 79                                     |
| 79