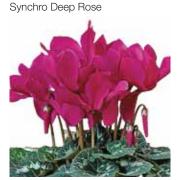

Synchro Violet



Synchro Mix



Salmon with Eye



Rose Flame



Wine Flame



Deep Rose



Purple Flame



Flame Mix

## Sierra Synchro

## Cyclamen persicum Large

The standard large flowered Cyclamen for Autumn production in 12-16 cm pots.

| Germination rate              | 85%             |
|-------------------------------|-----------------|
| Product form                  | Raw             |
| Pot size                      | 12-16 cm        |
| PGR                           | No              |
| Crop time after potting       | 14-16 weeks     |
| Finished plant shipping month | August-October  |
| Plant height                  | 30-40 cm        |
| Flowering time                | August-November |



Synchro White









Synchro Wine Flame



Synchro Scarlet

Synchro Purple Flame



Synchro Purple



Synchro Scarlet South



Synchro Mix



Salmon Flame



Fuchsia





Light Purple



Flame Mix

# Friller®

## Cyclamen persicum Large

Earliest, large flowered fringed type in the market. Broadens the Cyclamen offer with special flower shape. Suitable for Summer, Autumn and Winter production in pot size 12 – 15 cm.

| Germination rate              | 80%             |
|-------------------------------|-----------------|
| Product form                  | Raw             |
| Pot size                      | 12-16 cm        |
| PGR                           | No              |
| Crop time after potting       | 15-17 weeks     |
| Finished plant shipping month | August-December |
| Plant height                  | 30-40 cm        |
| Flowering time                | October-Jan