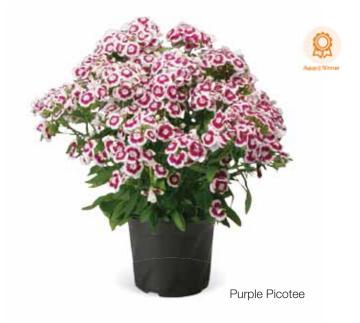

| 9-11 cm    |
| PGR                           | If needed  |
| Crop time after potting       | 9-11 weeks |
| Finished plant shipping month | March-June |
| Plant height                  | 20-25 cm   |



Scarlet

# Diabunda®

#### Dianthus x barbatus

Finally, a Sweet William look-a-like with early, uniform flowering and a compact habit. Use of PGR's in the early stage is recommended.

| Germination rate              | 85%           |
|-------------------------------|---------------|
| Product form                  | Pellet        |
| Pot size                      | 11-14 cm      |
| PGR                           | Yes           |
| Crop time after potting       | 8-10 weeks    |
| Finished plant shipping month | February-July |
| Plant height                  | 25-30 cm      |





Pink Pearl



Rose



Red Picotee



Red



Purple



Mix

# Kiss

#### Gazania rigens

Multiple large blooms on tightly upright plants work perfectly in a premium quality program.

| Germination rate              | 90%                        |
|-------------------------------|----------------------------|
| Product form                  | Raw                        |
| Pot size                      | Pack / 9-12 cm             |
| PGR                           | No                         |
| Crop time after potting       | 8-10 weeks                 |
| Finished plant shipping month | February-June              |
| Plant height                  | 20-25 cm                   |
| Note                          | Best performing in the sun |







vvnite



Yellow Flame



Golden Flame