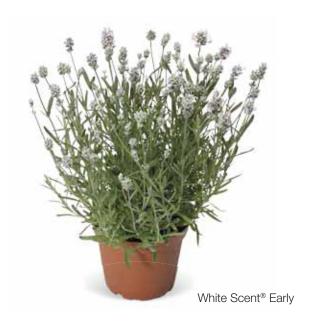

ct an ideal item for the impulse market. This series performs extremely well in balcony and patio containers and its sweet aroma will add to its impulse value. It can also be used as a bedding plant in the garden. Blue Scent® is advised to use for late Summer flowering. Blue Scent® Early performs best for Spring and Summer flowering in a very short production cycle.





Blue Scent® Early

Blue Scent®



#### Lavandula angustifolia

This first-year flowering Lavandula has a vigorous and uniform habit, matching the Blue Scent Early. The attractive flowers make this unique product an ideal item for the impulse market. This series performs extremely well in balcony and patio containers and its sweet aroma will add to its impulse value. It can also be used as a bedding plant in the garden.





## Castilliano

#### Lavandula stoechas

Seed raised tender perennial with the popular butterfly flowers. This Spanish Lavender has a very strong scent and attracts bees and butterflies. Flowers till late in Autumn with deep purple flowers





## Pulchinella

#### Papaver nudicaule

Vivid papery petals atop compact, easy-to-manage plants that are suitable for a range of container sizes. Extra large flowers, strong plants and very early flowering.













Spring Fever®

#### Papaver nudicaule

Spring Fever® is a very uniform and free flowering selection. It is one of the earliest Papavers on the market and is suitable for Spring and Summer flowering sales. Spring Fever® produces masses of short, stable flower stems bearing mid-sized, slightly wrinkled flowers.













## Arabes