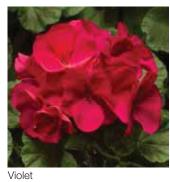

| Germination rate              | 90%         |
|-------------------------------|-------------|
| Product form                  | Coated      |
| Pot size                      | 11-14 cm    |
| PGR                           | Yes         |
| Crop time after potting       | 10-12 weeks |
| Finished plant shipping month | March-June  |
| Plant height                  | 35-40 cm    |































### Pinto Premium

#### Pelargonium x hortorum (Geranium)

Early, uniform and programmable flowering on very well-branched plants make Pinto Premium the quality choice for high density production in mid size pots.

| 90%         |
|-------------|
| Coated      |
| 10-12 cm    |
| Yes         |
| 10-12 weeks |
| March-June  |
| 30-35 cm    |
|             |





























# BullsEye

#### Pelargonium x hortorum (Geranium)

Chocolate colored leaves contrast with bright flower colors to make unique retail offers and provide novel interest in garden beds and mixed planters.

| 90%         |
|-------------|
| Coated      |
| 10-12 cm    |
| Yes         |
| 10-12 weeks |
| March-June  |
| 30-35 cm    |
|             |





Light Pink



Cherry



Scarlet



Red





# Ringo® 2000

### Pelargonium x hortorum (Geranium)

Very early flowering and a compact plant habit make Ringo® 2000 ideal for high density production timed for early season retail promotions.

| Germination rate              | 90%        |
|-------------------------------|------------|
| Product form                  | Coated     |
| Pot size                      | 10-12 cm   |
| PGR