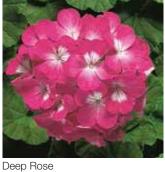

s and mixed planters.

| 90%         |
|-------------|
| Coated      |
| 10-12 cm    |
| Yes         |
| 10-12 weeks |
| March-June  |
| 30-35 cm    |
|             |





Light Pink



Cherry



Scarlet



Red





# Ringo® 2000

### Pelargonium x hortorum (Geranium)

Very early flowering and a compact plant habit make Ringo® 2000 ideal for high density production timed for early season retail promotions.

| Germination rate              | 90%        |
|-------------------------------|------------|
| Product form                  | Coated     |
| Pot size                      | 10-12 cm   |
| PGR                           | Yes        |
| Crop time after potting       | 9-11 weeks |
| Finished plant shipping month | March-June |
| Plant height                  | 30-35 cm   |























# Multibloom 🙎

### Pelargonium x hortorum (Geranium)

Earliest flowering Geranium available. Perfect for packs or small pots. Countless flowers on compact plants result in garden beds covered in color!

| Germination rate              | 90%             |
|-------------------------------|-----------------|
| Product form                  | Coated          |
| Pot size                      | Pack / 10-12 cm |
| PGR                           | If needed       |
| Crop time after potting       | 8-10 weeks      |
| Finished plant shipping month | March-June      |
| Plant height                  | 25-30 cm        |





# Tornado®

#### Pelargonium peltatum (Geranium)

Easy to produce Trailing Geranium. Super branching plants require no pinch and little to no PGRs to make beautiful