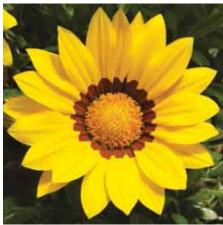

her Gazanias with very large flowers, 12-14 cm across, strong flower stems and a vigorous plant habit. The flowers open up under lower light conditions, showing exceptionally strong color for a long period.

| Germination rate              | 90%                        |
|-------------------------------|----------------------------|
| Product form                  | Raw                        |
| Pot size                      | 12-14 cm                   |
| PGR                           | If needed                  |
| Crop time after potting       | 10-13 weeks                |
| Finished plant shipping month | February-June              |
| Plant height                  | 25-30 cm                   |
| Note                          | Best performing in the sun |











Clear Yellow



Yellow with Ring



Clear Orange



Orange with Ring



Mix

Sunfinity

**NEW** 2017

Restricted distribution

Please contact your Syngenta Flowers represents

#### Helianthus interspecific

This patent pending interspecific Sunflower revolutionizes the Helianthus class by providing season-long flowering in both the garden and patio containers, unlike traditional pot and garden Sunflowers that flower once and then die. In addition to non-stop color in the garden, consumers can cut and bring flowers into their homes for added enjoyment.

| Germination rate              | 85%              |
|-------------------------------|------------------|
| Product form                  | Raw, Coated      |
| Pot size                      | 20 cm and bigger |
| PGR                           | Yes