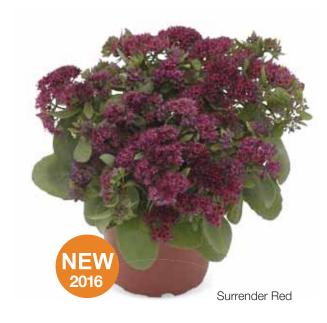

and many small white flowers. A first year flowering tender perennial giving a year round nice color appearance in the rock garden.



## Sea Star

#### Sedum pulchellum

Sea Star is a first year flowering perennial with unique sea star shape inflorescence. Many bright rose flowers in Summer. Suitable for pot cultivation.



## Solarity

## Sedum spurium

First highly uniform Sedum spurium from seed. Short crop time, well branching and easy filling 12-14 cm pots for late Summer and Autumn sales. Compact plants with very good shelf life.



## Surrender Red

## Sedum telephium

First highly uniform S. telephium from seed. The compact and well- branching plants with the bright color, short culture time and low input costs make this perennial even more attractive for growers and retailers.







# Our Cyclamen series positioning

Cyclamen Type

Mini 5 to 12 cm po

June - October



#### SeeWhy®

- heat tolerant
- most uniform series in earliness
- very compact series
- best shelf life



#### Zanetto®

- most compact mini series in the market
- many very small leaves

June - March



#### Snowridge Mini

- first mini Cyclamen with striking white edged flowers
- suitable for all year round production
- for indoor and outdoor use



#### Midori Synchro

- heat tolerant series
- compact growing
- many flowers centrally in the plant
- most uniform selection within Midori

October - March



#### Silverado

- standard mini Cyclamen for silver leaved types
- strongest type for outdoor use
- · ideal for indoor, especially at Christmas time



#### Winfall®

- ideal series for Autum