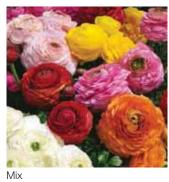

inished plant shipping month | January-March |
| Plant height                  | 15-20 cm      |





White with Eye



Light Yellow



Yellow



Yellow with Eye



Lilac Flame



Pink



Mid Blue





Scarlet Flame







Violet



Blue



North Mix



South Mix



# Magic

### Ranunculus asiaticus

Genetically compact Ranunculus with large double flowers. Grow without growth regulators!

| Germination rate              | 75%          |
|-------------------------------|--------------|
| Product form                  | Pellet       |
| Pot size                      | 9-11 cm      |
| PGR                           | No           |
| Crop time after potting       | 12-14 weeks  |
| Finished plant shipping month | February-May |
| Plant height                  | 15-20 cm     |

















# Maché

### Ranunculus asiaticus

Intermediate Industry-standard with large flowers and a wide range of colors, including unique ones! Also perfect for a forcing culture for early flowering.

| Germination rate              | 80%          |
|-------------------------------|--------------|
| Product form                  | Pellet       |
| Pot size                      | 11-14 cm     |
| PGR                           | Yes          |
| Crop time after potting       | 12-14 weeks  |
| Finished plant shipping month | February-May |
| Plant height                  | 25-30 cm     |







|             | Species              | Habit    | Crop Time after potting | Flower<br>Size  | Height      | N° of<br>colors | Special notes                                      |
|-------------|------------