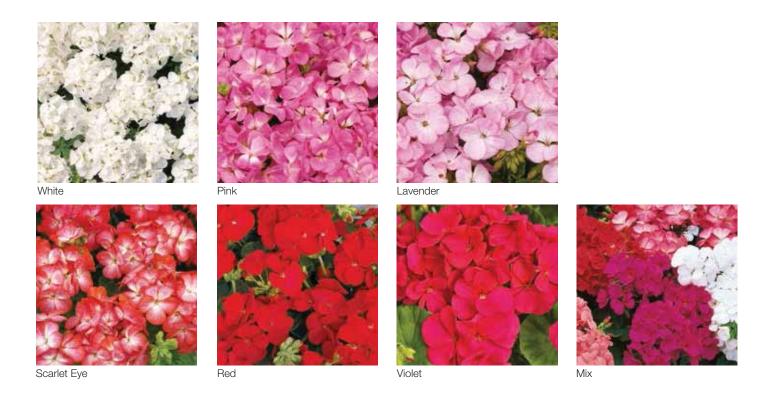

Yes        |
| Crop time after potting       | 9-11 weeks |
| Finished plant shipping month | March-June |
| Plant height                  | 30-35 cm   |























# Multibloom 🙎

### Pelargonium x hortorum (Geranium)

Earliest flowering Geranium available. Perfect for packs or small pots. Countless flowers on compact plants result in garden beds covered in color!

| Germination rate              | 90%             |
|-------------------------------|-----------------|
| Product form                  | Coated          |
| Pot size                      | Pack / 10-12 cm |
| PGR                           | If needed       |
| Crop time after potting       | 8-10 weeks      |
| Finished plant shipping month | March-June      |
| Plant height                  | 25-30 cm        |





# Tornado®

#### Pelargonium peltatum (Geranium)

Easy to produce Trailing Geranium. Super branching plants require no pinch and little to no PGRs to make beautiful baskets and balcony planters.

| Germination rate              | 85%                      |
|-------------------------------|--------------------------|
| Product form                  | Coated                   |
| Pot size                      | 11-13 cm/ hanging basket |
| PGR                           | If needed                |
| Crop time after potting       | 9-11 weeks               |
| Finished plant shipping month | March-June               |
| Plant height                  | 20-25 cm                 |























# BeeBright NEW 2016

#### Pentas lanceolata

Compact heat lover ideal for packs and small