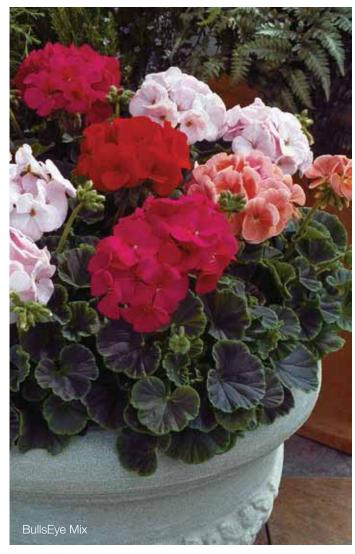

### Pinto Premium

#### Pelargonium x hortorum (Geranium)

Early, uniform and programmable flowering on very well-branched plants make Pinto Premium the quality choice for high density production in mid size pots.

| 90%         |
|-------------|
| Coated      |
| 10-12 cm    |
| Yes         |
| 10-12 weeks |
| March-June  |
| 30-35 cm    |
|             |





























# BullsEye

#### Pelargonium x hortorum (Geranium)

Chocolate colored leaves contrast with bright flower colors to make unique retail offers and provide novel interest in garden beds and mixed planters.

| 90%         |
|-------------|
| Coated      |
| 10-12 cm    |
| Yes         |
| 10-12 weeks |
| March-June  |
| 30-35 cm    |
|             |





Light Pink



Cherry



Scarlet



Red





# Ringo® 2000

### Pelargonium x hortorum (Geranium)

Very early flowering and a compact plant habit make Ringo® 2000 ideal for high density production timed for early season retail promotions.

| Germination rate              | 90%        |
|-------------------------------|------------|
| Product form                  | Coated     |
| Pot size                      | 10-12 cm   |
| PGR                           | Yes        |
| Crop time after potting       | 9-11 weeks |
| Finished plant shipping month | March-June |
| Plant height                  | 30-35 cm   |























# Multibloom 🙎

### Pelargonium x hortorum (Geranium)

Earliest flowering Geranium available. Perfect for packs or small pots. Countless flowers on compact plants result in garden beds covered in color!