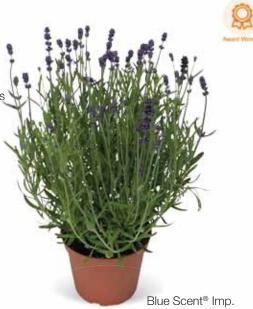

duct an ideal item for the impulse market. This series performs extremely well in balcony and patio containers and its sweet aroma will add to its impulse value. It can also be used as a bedding plant in the garden. Blue Scent® is advised to use for late Summer flowering. Blue Scent® Early performs best for Spring and Summer flowering in a very short production cycle.





Blue Scent® Early

Blue Scent®



#### Lavandula angustifolia

This first-year flowering Lavandula has a vigorous and uniform habit, matching the Blue Scent Early. The attractive flowers make this unique product an ideal item for the impulse market. This series performs extremely well in balcony and patio containers and its sweet aroma will add to its impulse value. It can also be used as a bedding plant in the garden.





## Castilliano

#### Lavandula stoechas

Seed raised tender perennial with the popular butterfly flowers. This Spanish Lavender has a very strong scent and attracts bees and butterflies. Flowers till late in Autumn with deep purple flowers





## Pulchinella

#### Papaver nudicaule

Vivid papery petals atop compact, easy-to-manage plants that are suitable for a range of container sizes. Extra large flowers, strong plants and very early flowering.













Spring Fever®

#### Papaver nudicaule

Spring Fever® is a very uniform and free flowering selection. It is one of the earliest Papavers on the market and is suitable for Spring and Summer flowering sales. Spring Fever® produces masses of short, stable flower stems bearing mid-sized, slightly wrinkled flowers.













## Arab