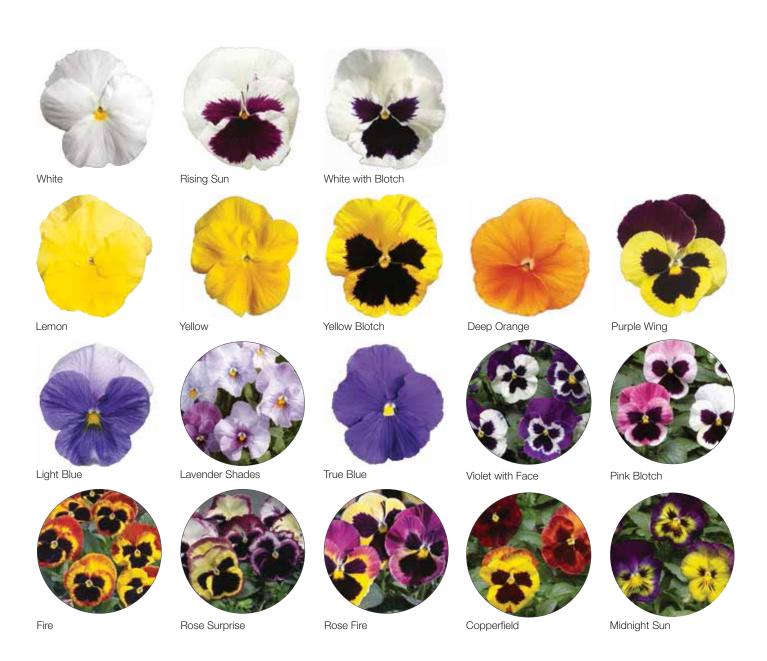

|                         |





### **SEEDS BIENNIALS**





# Karma

### Viola x wittrockiana (Pansy)

The Karma series sports large flowers on bushy plants in wide color range. The extra plant vigor fills pots easily even under stressful growing conditions. Karma also performs very well for both autumn and spring production.

| Germination rate              | 90%            |
|-------------------------------|----------------|
| Product form                  | Raw, PreNova®  |
| Pot size                      | Pack / 9-11 cm |
| PGR                           | Yes            |
| Crop time after potting       | 5-7 weeks      |
| Finished plant shipping month | August-March   |
| Plant height                  | 15-20          |
|                               |                |





### **SEEDS BIENNIALS**





# Colossus®

### Viola x wittrockiana (Pansy)

The Colossus® series has been bred to produce giant flowers on short, sturdy stems, even under warm growing conditions, typical in early autumn and late spring production. Compact plants stretch less in the heat, requiring fewer PGRs, and offer longer shelf-life. Colossus® can be produced in both packs and 9-11 cm pots.

| Germination rate              | Raw: 90%, PreNova®: 92% |
|-------------------------------|-------------------------|
| Product form                  | Raw, PreNova®           |
| Pot size                      | Pack / 9-11 cm          |
| PGR                           | Yes                     |
| Crop time after potting       | 6-8 weeks               |
| Finished plant shipping month | Augus