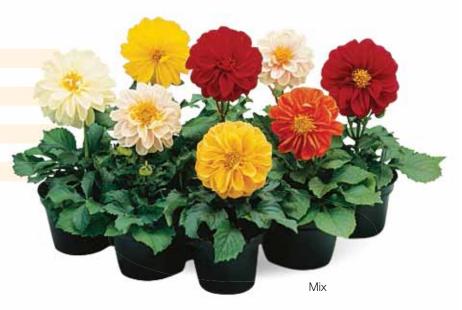

after potting       | 8-11 weeks |
| Finished plant shipping month | April-June |
| Plant height                  | 30-40      |









## Fresco

#### Dahlia x Hybrida

Attractive and popular bedding plant with a wide range of flower types for borders, pots and baskets. Fresco is double flowered, compact, uniform and early flowering.

| Germination rate              | 70%            |
|-------------------------------|----------------|
| Product form                  | Coated         |
| Pot size                      | Pack / 9-12 cm |
| PGR                           | If needed      |
| Crop time after potting       | 7-9 weeks      |
| Finished plant shipping month | March-May      |
| Plant height                  | 20-25 cm       |
|                               |                |



# Harlequin

#### Dahlia x Hybrida

This collarette type Dahlia has become the choice of growers for its dwarf habit and semi-double flowers; but its simple beauty is what keeps consumers coming back.

| Germination rate              | 70%       |
|-------------------------------|-----------|
| Product form                  | Coated    |
| Pot size                      | 9-12 cm   |
| PGR                           | if needed |
| Crop time after potting       | 6-8 weeks |
| Finished plant shipping month | March-May |
| Plant height                  | 25-30 cm  |
|                               |           |



# Super Parfait

#### Dianthus chinensis

Large, showy, bicolor flowers drive early-Spring retail traffic.

| Germination rate              | 85%        |
|-----------------------