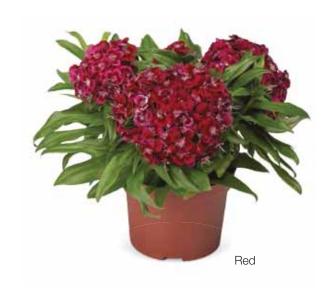

te Bee



Lilac Rose White Bee



Dark Blue Black Bee



Dark Blue White Bee

Mix

## Delfix®

## Delphinium grandiflorum

The first-year flowering Delfix® produces a large number of small, elegant flowers with an intense brilliant color. Delfix® is well branched and performs well in balcony and patio containers and is therefore an ideal product for the impulse market.





## Barbarini<sup>®</sup>

#### Dianthus barbatus

This series of Dianthus brings additional opportunities to the market. The single colors of the series do not need a cold treatment for flower induction. The complete series is suitable for a high value and colorful first year flowering Summer pot production. Barbarini® is uniform in growth and free flowering. The series has a compact habit and a good Winter hardiness.





## Camelot

## Digitalis purpurea

The first F1 hybrid on the market providing high germination, uniform growth and flowering.



Rose











## Leonardo Compact

#### Doronicum orientale

Leonardo is the earliest Doronicum on the market, is suitable for 11-14 cm pots or bigger containers if more plants are used. The variety produces a uniform, well branched plant.



## Prairie Splendor

#### Echinacea purpurea

Prairie Splendor consists of 2 types. The traditional Prairie Splendor, which is medium tall and well branching and the new Prairie Splendor Compact. The Compact types are very well branching, showing many flowers and has a much shorter culture time than other compact varieties.







Deep Rose

## Canaries

#### Erysimum Hybridum

A real 'must have' item for all perennia