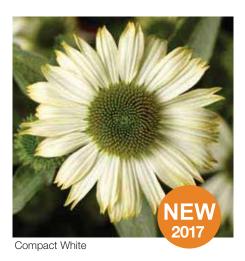

in growth and free flowering. The series has a compact habit and a good Winter hardiness.





## Camelot

## Digitalis purpurea

The first F1 hybrid on the market providing high germination, uniform growth and flowering.



Rose











## Leonardo Compact

#### Doronicum orientale

Leonardo is the earliest Doronicum on the market, is suitable for 11-14 cm pots or bigger containers if more plants are used. The variety produces a uniform, well branched plant.



## Prairie Splendor

#### Echinacea purpurea

Prairie Splendor consists of 2 types. The traditional Prairie Splendor, which is medium tall and well branching and the new Prairie Splendor Compact. The Compact types are very well branching, showing many flowers and has a much shorter culture time than other compact varieties.







Deep Rose

## Canaries

#### Erysimum Hybridum

A real 'must have' item for all perennial growers and retailers that want to start the sales season early Spring. This very early flowering Erysimum is one of the first crops to show color. Ideal to use in mixed containers. Great shelf life, as the plants do not stretch like other Erysimum varieties.



## Winter Pearls®

Restricted distribution

#### Gaultheria procumbens

The new standards in the market for uniformity and healthy starter material. Red Baron is ideal for the overwintering culture in larger pots. Big Berry works also in a 1 year culture. It has extremely large berries that are situated on top of the plants, giving a great appeal to the consumers.



Red Baron



Speedy Baron



## Marvelous Marble

#### Heuchera americana