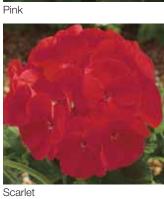

|
| Maverick      | Pelargonium x<br>hortorum | upright  | 35-40 cm | 11-14 cm                     | 10-12 weeks             | Most vigorous type for larger pots                                       |



# Maverick

### Pelargonium x hortorum (Geranium)

Vigorous plants with large flowers in a wide color range make this series ideal for mid to large premium pots.

| Germination rate              | 90%         |
|-------------------------------|-------------|
| Product form                  | Coated      |
| Pot size                      | 11-14 cm    |
| PGR                           | Yes         |
| Crop time after potting       | 10-12 weeks |
| Finished plant shipping month | March-June  |
| Plant height                  | 35-40 cm    |































### Pinto Premium

#### Pelargonium x hortorum (Geranium)

Early, uniform and programmable flowering on very well-branched plants make Pinto Premium the quality choice for high density production in mid size pots.

| 90%         |
|-------------|
| Coated      |
| 10-12 cm    |
| Yes         |
| 10-12 weeks |
| March-June  |
| 30-35 cm    |
|             |





























# BullsEye

#### Pelargonium x hortorum (Geranium)

Chocolate colored leaves contrast with bright flower colors to make unique retail offers and provide novel interest in garden beds and mixed planters.

| 90%         |
|-------------|
| Coated      |
| 10-12 cm    |
| Yes         |
| 10-12 weeks |
| March-June  |
| 30-35 cm    |
|             |





Light Pink



Cherry



Scarlet



Red





# Ringo®