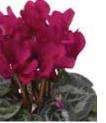

|
|-------------------------------|----------------------------------|
| Product form                  | Primed                           |
| Pot size                      | 11-14 cm                         |
| PGR                           | No                               |
| Crop time after potting       | 13-15 weeks                      |
| Finished plant shipping month | October-March                    |
| Plant height                  | 25-30                            |
| Flowering time                | October-April                    |
| Note                          | Consumer use indoor and outdoor! |





Synchro White



Synchro Pink Flame



Synchro Pink



Synchro Salmon



Synchro Rose Flame



Synchro Wine Flame



Synchro Scarlet



Synchro Purple







Coral Flame



Synchro Mix



Flamed Mix

## Perfetto Synchro

## Cyclamen persicum Large

The most efficient large flowered Cyclamen for mass production with short culture time, great uniformity and short flower stems. Best for pot size 12-14 cm for Summer and Autumn production.

| Germination rate              | 85%                              |
|-------------------------------|----------------------------------|
|                               |                                  |
| Product form                  | Raw                              |
| Pot size                      | 12-14 cm                         |
| PGR                           | No                               |
| Crop time after potting       | 12-14 weeks                      |
| Finished plant shipping mon