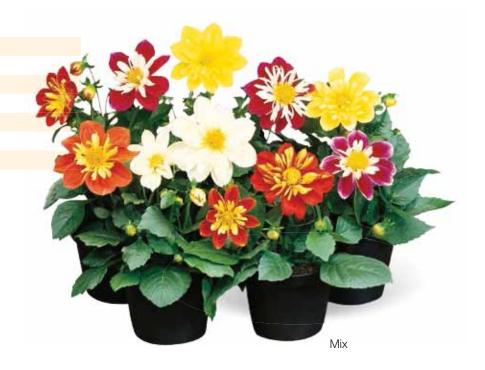

g       | 7-9 weeks      |
| Finished plant shipping month | March-May      |
| Plant height                  | 20-25 cm       |
|                               |                |



# Harlequin

#### Dahlia x Hybrida

This collarette type Dahlia has become the choice of growers for its dwarf habit and semi-double flowers; but its simple beauty is what keeps consumers coming back.

| Germination rate              | 70%       |
|-------------------------------|-----------|
| Product form                  | Coated    |
| Pot size                      | 9-12 cm   |
| PGR                           | if needed |
| Crop time after potting       | 6-8 weeks |
| Finished plant shipping month | March-May |
| Plant height                  | 25-30 cm  |
|                               |           |



# Super Parfait

#### Dianthus chinensis

Large, showy, bicolor flowers drive early-Spring retail traffic.

| Germination rate              | 85%        |
|-------------------------------|------------|
| Product form                  | Pellet     |
| Pot size                      | 9-11 cm    |
| PGR                           | Yes        |
| Crop time after potting       | 9-11 weeks |
| Finished plant shipping month | March-June |
| Plant height                  | 20-25 cm   |



Red Peppermint







Raspberry

Strawberry

# Venti Parfait

#### Dianthus chinensis

Super large flowers - unique on the market!

| Germination rate              | 85%        |
|-------------------------------|------------|
| Product form                  | Pellet     |
| Pot size                      | 9-11