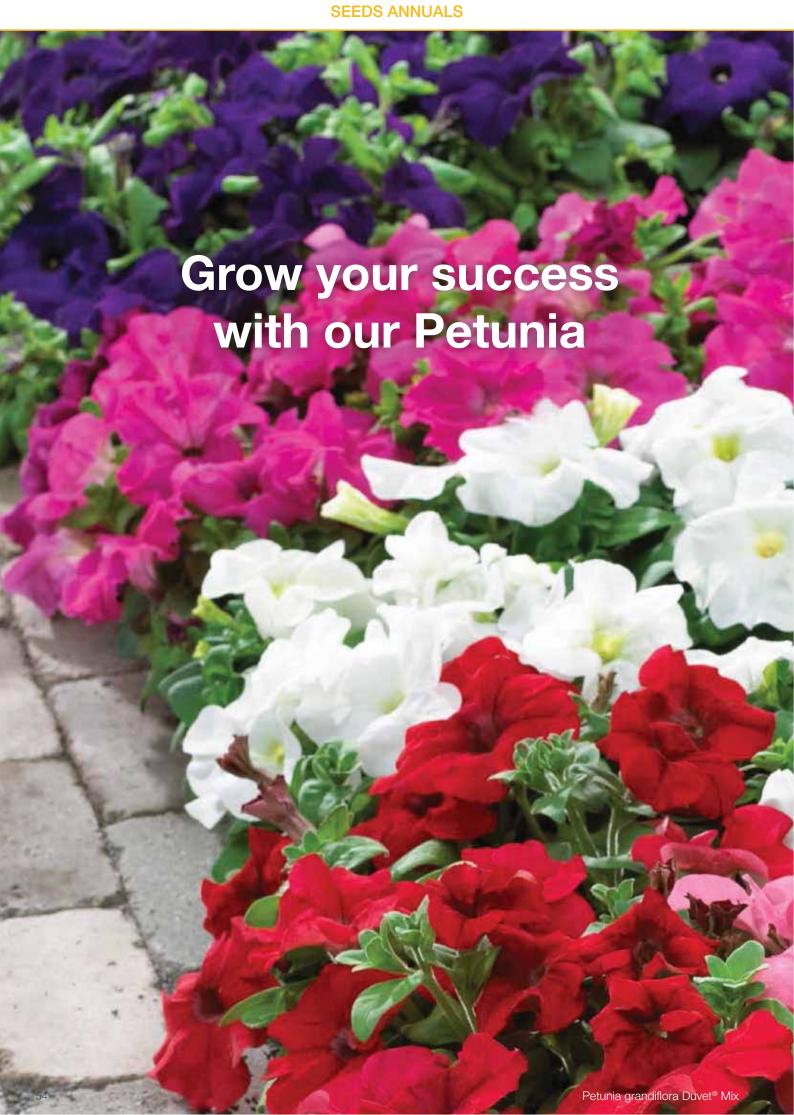

lant height                  | 35-40 cm        |
|                               |                 |















### HoneyCluster NEW

#### Pentas lanceolata

Vigorous heat lover ideal for pots and filling large garden beds. Earlier flowering and more uniform than others in this class. Large, showy flower umbels are held on top of the plants.

| Germination rate              | 85%        |
|-------------------------------|------------|
| Product form                  | Pellet     |
| Pot size                      | 10-15 cm   |
| PGR                           | If needed  |
| Crop time after potting       | 9-10 weeks |
| Finished plant shipping month | March-June |
| Plant height                  | 25-30 cm   |
|                               |            |















Deep Rose









### Duvet®

#### Petunia grandiflora

The next generation of genetic compact large flowered Petunias for packs and small pots. Excellent Garden performance!

| Germination rate              | 85%            |
|-------------------------------|----------------|
| Product form                  | Pellet         |
| Pot size                      | 8-10 cm / Pack |
| PGR                           | No             |
| Crop time after potting       | 6-8 weeks      |
| Finished plant shipping month | March-July     |
| Plant height                  | 15-20 cm       |















Burgundy







Red

### Tritunia

#### Petunia grandiflora



Germination rateMain solid colors: Raw:90% - Pellet: 85% / Star & Veined colors & Sky Blue: Raw: 85% - Pellet: 80%Product formRaw, PelletPot size9-11