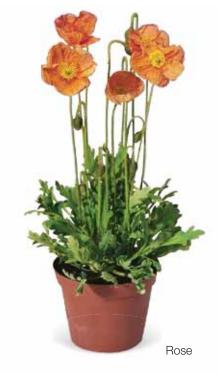

nt in the garden.





## Castilliano

#### Lavandula stoechas

Seed raised tender perennial with the popular butterfly flowers. This Spanish Lavender has a very strong scent and attracts bees and butterflies. Flowers till late in Autumn with deep purple flowers





## Pulchinella

#### Papaver nudicaule

Vivid papery petals atop compact, easy-to-manage plants that are suitable for a range of container sizes. Extra large flowers, strong plants and very early flowering.













Spring Fever®

#### Papaver nudicaule

Spring Fever® is a very uniform and free flowering selection. It is one of the earliest Papavers on the market and is suitable for Spring and Summer flowering sales. Spring Fever® produces masses of short, stable flower stems bearing mid-sized, slightly wrinkled flowers.













## Arabesque®

#### Penstemon hartwegii

Best branching and most compact F1 Penstemon from seed for the impulse market in larger (15-19 cm) pots.













## Corolla

## Primula denticulata

This very early flowering series is especially bred for indoor culture in cold tunnels. It is very early flowering and can be forced to flower by heating up the greenhouse. The ball shaped flower heads appear in large quantities resulting in a long flowering period.



White



Deep Rose



## Rosy

#### Primula rosea

The most uniform, but especially the most vigorous growing Primula rosea on the market. The plant vigour results in many more flowers with a very strong rose color in early Spring.



## Cabrillo

#### Primula veris

Very early true Primula veris with surprising compact h