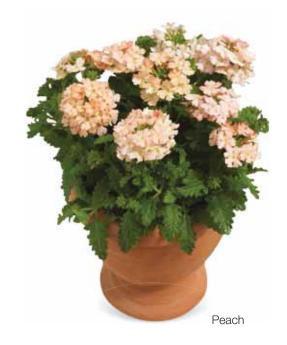

| If needed         |
| Crop time after potting       | 9-11 weeks        |
| Finished plant shipping month | March-July        |
| Plant height                  | 15-20 cm          |



Scarlet







Purple Shades with Eye



Red with Eye



Pink Shades



# Tuscany

### Verbena Hybrida

Beefy, upright plants with large, designer-colored flowers, perfect for premium retail sales.

| Germination rate              | 85%            |
|-------------------------------|----------------|
| Product form                  | Raw, primed    |
| Pot size                      | 9-11 cm / Pack |
| PGR                           | No             |
| Crop time after potting       | 9-11 weeks     |
| Finished plant shipping month | March-July     |
| Plant height                  | 20-25 cm       |





# ShortStuff

### Zinnia elegans

Orange

Industry standard in compact hybrid Zinnias with large and consistant double flowers.

| 85%            |
|----------------|
| Coated         |
| Pack / 9-11 cm |
| No             |
| 7-9 weeks      |
| April-July     |
| 20-25 cm       |
|                |





Deep Red



# Magellan

### Zinnia elegans

Very grower-friendly. Bred for exceptional performance on the bench and in the garden. Excellent choice for quickturn, high-profit Summer programs.

| Germination rate              | 85%        |
|-------------------------------|------------|
| Product form                  | Coated     |
| Pot size                      | 9-12 cm    |
| PGR                           | If needed  |
| Crop time after potting       | 7-9 weeks  |
| Finished plant