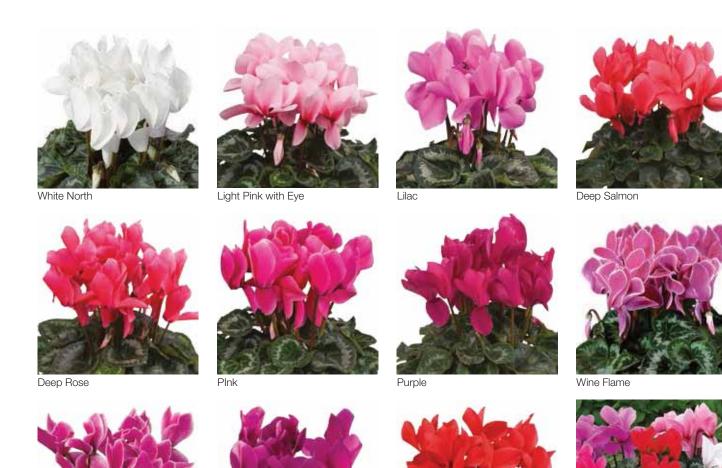

conditions, making a real florist quality plant with very large flowers. Optimal pot size 13-19 cm.

| Germination rate              | 85%                              |
|-------------------------------|----------------------------------|
| Product form                  | Raw                              |
| Pot size                      | 13-19 cm                         |
| PGR                           | No                               |
| Crop time after potting       | 16-18 weeks                      |
| Finished plant shipping month | October-December                 |
| Plant height                  | 30-40 cm                         |
| Flowering time                | October-January                  |
| Note                          | Consumer use indoor and outdoor! |



Mix



Scarlet

Light Purple

Purple Flame

# Winter Ice

## Cyclamen persicum Large

The only large flowered silver leaved series in the market. Large plants with large flowers and a special leaf pattern. Especially nice for the Christmas sales in high quality florist shops.

| Germination rate              | 85%              |
|-------------------------------|------------------|
| Product form                  | Raw              |
| Pot size                      | 13-19 cm         |
| PGR                           | No               |
| Crop time after potting       | 16-18 weeks      |
| Finished plant shipping month | October-December |
| Plant height                  | 30-40 cm         |
| Flowering time                | October-January  |























# Fleur en Vogue

## Cyclam