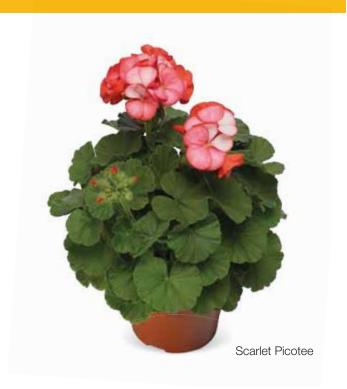

-size pots                                 |
| Maverick      | Pelargonium x<br>hortorum | upright  | 35-40 cm | 11-14 cm                     | 10-12 weeks             | Most vigorous type for larger pots                                       |



# Maverick

### Pelargonium x hortorum (Geranium)

Vigorous plants with large flowers in a wide color range make this series ideal for mid to large premium pots.

| Germination rate              | 90%         |
|-------------------------------|-------------|
| Product form                  | Coated      |
| Pot size                      | 11-14 cm    |
| PGR                           | Yes         |
| Crop time after potting       | 10-12 weeks |
| Finished plant shipping month | March-June  |
| Plant height                  | 35-40 cm    |































### Pinto Premium

#### Pelargonium x hortorum (Geranium)

Early, uniform and programmable flowering on very well-branched plants make Pinto Premium the quality choice for high density production in mid size pots.

| 90%         |
|-------------|
| Coated      |
| 10-12 cm    |
| Yes         |
| 10-12 weeks |
| March-June  |
| 30-35 cm    |
|             |





























# BullsEye

#### Pelargonium x hortorum (Geranium)

Chocolate colored leaves contrast with bright flower colors to make unique retail offers and provide novel interest in garden beds and mixed planters.

| 90%         |
|-------------|
| Coated      |
| 10-12 cm    |
| Yes         |
| 10-12 weeks |
| March-June  |
| 30-35 cm    |
|             |





Light Pink



Cherry



Scarlet