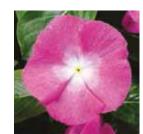

ant shipping month | April-September |
| Plant height                  | 25-35 cm        |









Strawberry



Lavender



Apricot







Burgundy



Red



Violet



# SunStorm®

#### Catharanthus roseus (Vinca)

SunStorm® is a compact, early flowering, uniform, very well branching Vinca for high density production in packs and small pots.

| Germination rate              | 85%             |
|-------------------------------|-----------------|
| Product form                  | Raw             |
| Pot size                      | Pack / 9-11 cm  |
| PGR                           | No              |
| Crop time after potting       | 8-11 weeks      |
| Finished plant shipping month | April-September |
| Plant height                  | 20-25 cm        |







Pure White



White with Eye



Orchid Halo



Apricot



Blush



Purple



Light Blue



Deep Pink



Rose with Eye



Deep Lilac



Bright Red



Red



Scarlet with Eye



Deep Orchid



Violet with Eye



Mix

# Cora Cascade

#### Catharanthus roseus (Vinca)

Proven Phytophthora tolerance crossed into vigorous trailing plants with huge flowers ideal for hanging baskets and balcony plantings.

| Germination rate              | 90%                           |
|-------------------------------|-------------------------------|
| Product form                  | Raw                           |
| Pot size                      | 10-12 cm / Basket / Container |
| PGR                           | If needed                     |
| Crop time after potting       | 8-11 Weeks                    |
| Finished plant shipping month |