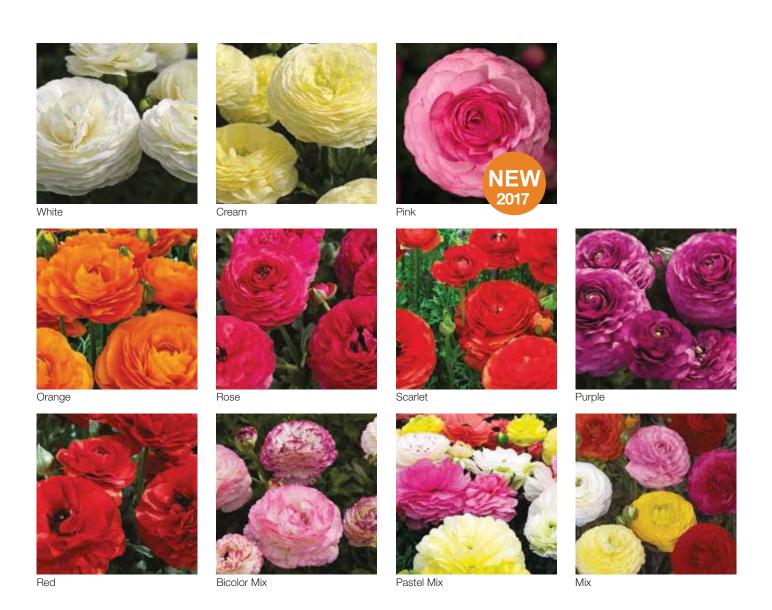

PGR                           | No           |
| Crop time after potting       | 12-14 weeks  |
| Finished plant shipping month | February-May |
| Plant height                  | 15-20 cm     |

















# Maché

### Ranunculus asiaticus

Intermediate Industry-standard with large flowers and a wide range of colors, including unique ones! Also perfect for a forcing culture for early flowering.

| Germination rate              | 80%          |
|-------------------------------|--------------|
| Product form                  | Pellet       |
| Pot size                      | 11-14 cm     |
| PGR                           | Yes          |
| Crop time after potting       | 12-14 weeks  |
| Finished plant shipping month | February-May |
| Plant height                  | 25-30 cm     |







|             | Species              | Habit    | Crop Time after potting | Flower<br>Size  | Height      | N° of<br>colors | Special notes                                      |
|-------------|----------------------|----------|-------------------------|-----------------|-------------|-----------------|----------------------------------------------------|
| Endurio®*   | Viola cornuta        | Trailing | 6-8 weeks               | 3-4 cm          | 15-20 cm    | 12              | Unique trailing Viola with strong winter hardiness |
| Deltini*    | Viola cornuta        | Upright  | 5-7 weeks               | 3-4 cm          | 10-15 cm    | 14              | Extremely uniform                                  |
| Penny       | Viola cornuta        | Upright  | 5-7 weeks               | -7 w