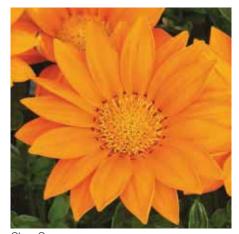

ry large flowers, 12-14 cm across, strong flower stems and a vigorous plant habit. The flowers open up under lower light conditions, showing exceptionally strong color for a long period.

| Germination rate              | 90%                        |
|-------------------------------|----------------------------|
| Product form                  | Raw                        |
| Pot size                      | 12-14 cm                   |
| PGR                           | If needed                  |
| Crop time after potting       | 10-13 weeks                |
| Finished plant shipping month | February-June              |
| Plant height                  | 25-30 cm                   |
| Note                          | Best performing in the sun |











Clear Yellow



Yellow with Ring



Clear Orange



Orange with Ring



Mix

Sunfinity

**NEW** 2017

Restricted distribution

Please contact your Syngenta Flowers represents

#### Helianthus interspecific

This patent pending interspecific Sunflower revolutionizes the Helianthus class by providing season-long flowering in both the garden and patio containers, unlike traditional pot and garden Sunflowers that flower once and then die. In addition to non-stop color in the garden, consumers can cut and bring flowers into their homes for added enjoyment.

| Germination rate              | 85%              |
|-------------------------------|------------------|
| Product form                  | Raw, Coated      |
| Pot size                      | 20 cm and bigger |
| PGR                           | Yes              |
| Crop tim