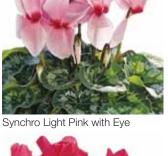

| Consumer use indoor and outdoor! |









Synchro Salmon



Synchro Violet



Synchro Mix



Salmon with Eye



Rose Flame



Wine Flame



Deep Rose



Purple Flame



Flame Mix

## Sierra Synchro

## Cyclamen persicum Large

The standard large flowered Cyclamen for Autumn production in 12-16 cm pots.

| Germination rate              | 85%             |
|-------------------------------|-----------------|
| Product form                  | Raw             |
| Pot size                      | 12-16 cm        |
| PGR                           | No              |
| Crop time after potting       | 14-16 weeks     |
| Finished plant shipping month | August-October  |
| Plant height                  | 30-40 cm        |
| Flowering time                | August-November |



Synchro White









Synchro Wine Flame



Synchro Scarlet

Synchro Purple Flame



Synchro Purple



Synchro Scarlet South



Synchro Mix



Salmon Flame



Fuchsia





Light Purple



Flame Mix

# Friller®

## Cyclamen persicum Large

Earliest, large flowered fringed type in the market. Broadens the Cyclamen offer with special flower shape. Suitable for Summer, Autumn and Winter production in pot size 12 – 15 cm.

| Germination rate              | 80%             |
|-------------------------------|-----------------|
| Product form                  | Raw             |
| Pot size                      | 12-16 cm        |
| PGR                           | No              |
| Crop time after potting       | 15-17 weeks     |
| Finished plant shipping month | August-December |
| Plant height