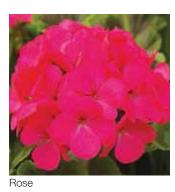

ts                                 |
| Maverick      | Pelargonium x<br>hortorum | upright  | 35-40 cm | 11-14 cm                     | 10-12 weeks             | Most vigorous type for larger pots                                       |



# Maverick

### Pelargonium x hortorum (Geranium)

Vigorous plants with large flowers in a wide color range make this series ideal for mid to large premium pots.

| Germination rate              | 90%         |
|-------------------------------|-------------|
| Product form                  | Coated      |
| Pot size                      | 11-14 cm    |
| PGR                           | Yes         |
| Crop time after potting       | 10-12 weeks |
| Finished plant shipping month | March-June  |
| Plant height                  | 35-40 cm    |































### Pinto Premium

#### Pelargonium x hortorum (Geranium)

Early, uniform and programmable flowering on very well-branched plants make Pinto Premium the quality choice for high density production in mid size pots.

| 90%         |
|-------------|
| Coated      |
| 10-12 cm    |
| Yes         |
| 10-12 weeks |
| March-June  |
| 30-35 cm    |
|             |





























# BullsEye

#### Pelargonium x hortorum (Geranium)

Chocolate colored leaves contrast with bright flower colors to make unique retail offers and provide novel interest in garden beds and mixed planters.

| 90%         |
|-------------|
| Coated      |
| 10-12 cm    |
| Yes         |
| 10-12 weeks |
| March-June  |
| 30-35 cm    |
|             |





Light Pink



Cherry



Scarlet



Red