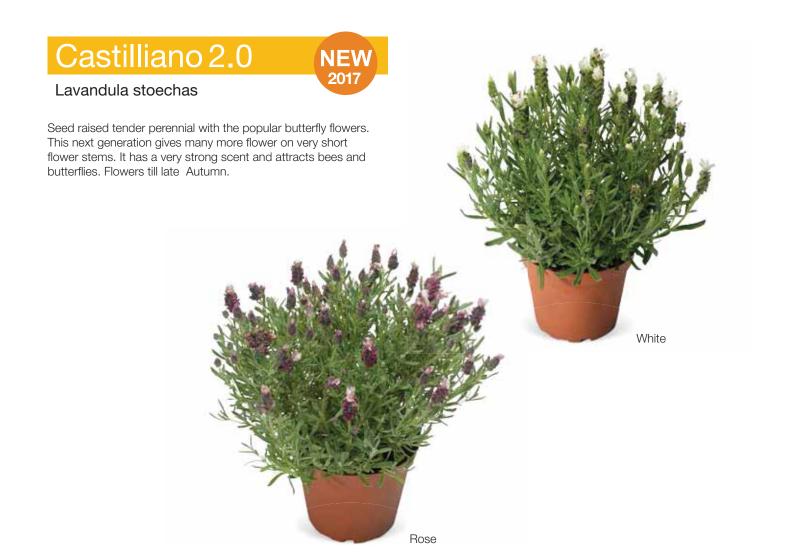

or late Summer flowering. Blue Scent® Early performs best for Spring and Summer flowering in a very short production cycle.





Blue Scent® Early

Blue Scent®



#### Lavandula angustifolia

This first-year flowering Lavandula has a vigorous and uniform habit, matching the Blue Scent Early. The attractive flowers make this unique product an ideal item for the impulse market. This series performs extremely well in balcony and patio containers and its sweet aroma will add to its impulse value. It can also be used as a bedding plant in the garden.





## Castilliano

#### Lavandula stoechas

Seed raised tender perennial with the popular butterfly flowers. This Spanish Lavender has a very strong scent and attracts bees and butterflies. Flowers till late in Autumn with deep purple flowers





## Pulchinella

#### Papaver nudicaule

Vivid papery petals atop compact, easy-to-manage plants that are suitable for a range of container sizes. Extra large flowers, strong plants and very early flowering.













Spring Fever®

#### Papaver nudicaule

Spring Fever® is a very uniform and free flowering selection. It is one of the earliest Papavers on the market and is suitable for Spring and Summer flowering sales. Spring Fever® produces masses of short, stable flower stems bearing mid-sized, slightly wrinkled flowers.













## Arabesque®

#### Penstemon hartwegii

Best branching and most compact F1 Penstemon from seed for the impulse market in larger (15-19 cm) pots.













## Corolla

## Primula denticulata

This very early flowering series is especially bred for ind