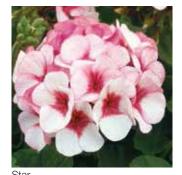

ize pots                                 |
| Maverick      | Pelargonium x<br>hortorum | upright  | 35-40 cm | 11-14 cm                     | 10-12 weeks             | Most vigorous type for larger pots                                       |



# Maverick

### Pelargonium x hortorum (Geranium)

Vigorous plants with large flowers in a wide color range make this series ideal for mid to large premium pots.

| Germination rate              | 90%         |
|-------------------------------|-------------|
| Product form                  | Coated      |
| Pot size                      | 11-14 cm    |
| PGR                           | Yes         |
| Crop time after potting       | 10-12 weeks |
| Finished plant shipping month | March-June  |
| Plant height                  | 35-40 cm    |































### Pinto Premium

#### Pelargonium x hortorum (Geranium)

Early, uniform and programmable flowering on very well-branched plants make Pinto Premium the quality choice for high density production in mid size pots.

| 90%         |
|-------------|
| Coated      |
| 10-12 cm    |
| Yes         |
| 10-12 weeks |
| March-June  |
| 30-35 cm    |
|             |





























# BullsEye

#### Pelargonium x hortorum (Geranium)

Chocolate colored leaves contrast with bright flower colors to make unique retail offers and provide novel interest in garden beds and mixed planters.

| 90%         |
|-------------|
| Coated      |
| 10-12 cm    |
| Yes         |
| 10-12 weeks |
| March-June  |
| 30-35 cm    |
|             |





Light Pink



Cherry



Scarlet