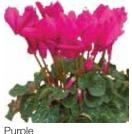

Synchro Scarlet South



Synchro Mix



Salmon Flame



Fuchsia





Light Purple



Flame Mix

# Friller®

## Cyclamen persicum Large

Earliest, large flowered fringed type in the market. Broadens the Cyclamen offer with special flower shape. Suitable for Summer, Autumn and Winter production in pot size 12 – 15 cm.

| Germination rate              | 80%             |
|-------------------------------|-----------------|
| Product form                  | Raw             |
| Pot size                      | 12-16 cm        |
| PGR                           | No              |
| Crop time after potting       | 15-17 weeks     |
| Finished plant shipping month | August-December |
| Plant height                  | 30-40 cm        |
| Flowering time                | October-January |



























## Rainier

## Cyclamen persicum Large

The best large flowered Cyclamen for Autumn and Winter production. Grows at low temperatures and under lower light conditions, making a real florist quality plant with very large flowers. Optimal pot size 13-19 cm.

| Germination rate              | 85%                              |
|-------------------------------|----------------------------------|
| Product form                  | Raw                              |
| Pot size                      | 13-19 cm                         |
| PGR                           | No                               |
| Crop time after potting       | 16-18 weeks                      |
| Finished plant shipping month | October-December                 |
| Plant height                  | 30-40 cm