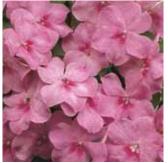

Range of special colors, fitting well to the Accent Premium range.

| Germination rate              | 95%                                       |
|-------------------------------|-------------------------------------------|
| Product form                  | Raw                                       |
| Pot size                      | Pack / 9-11 cm                            |
| PGR                           | If needed                                 |
| Crop time after potting       | 7-9 weeks                                 |
| Finished plant shipping month | March-July                                |
| Plant height                  | 20-25 cm                                  |
| Note                          | Garden performance great in sun and shade |



Star Mix







Deep Pink



Lavender Blue





Burgundy



Red Star

# Tumbler®

#### Impatiens walleriana

The first truly trailing Impatiens from seed with large flowers on well branched plants that quickly fill and spill over hanging baskets and patio containers.

| Germination rate              | 90%                                       |
|-------------------------------|-------------------------------------------|
| Product form                  | Raw                                       |
| Pot size                      | 12-16 cm / hanging basket                 |
| PGR                           | No                                        |
| Crop time after potting       | 9-11 weeks                                |
| Finished plant shipping month | March-July                                |
| Plant heig