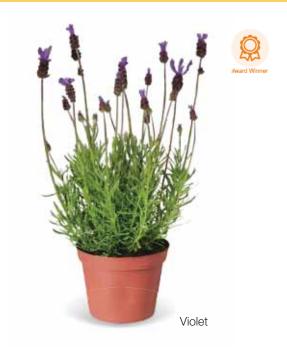

for late Summer flowering. Blue Scent® Early performs best for Spring and Summer flowering in a very short production cycle.





Blue Scent® Early

Blue Scent®



#### Lavandula angustifolia

This first-year flowering Lavandula has a vigorous and uniform habit, matching the Blue Scent Early. The attractive flowers make this unique product an ideal item for the impulse market. This series performs extremely well in balcony and patio containers and its sweet aroma will add to its impulse value. It can also be used as a bedding plant in the garden.





## Castilliano

#### Lavandula stoechas

Seed raised tender perennial with the popular butterfly flowers. This Spanish Lavender has a very strong scent and attracts bees and butterflies. Flowers till late in Autumn with deep purple flowers





## Pulchinella

#### Papaver nudicaule

Vivid papery petals atop compact, easy-to-manage plants that are suitable for a range of container sizes. Extra large flowers, strong plants and very early flowering.













Spring Fever®

#### Papaver nudicaule

Spring Fever® is a very uniform and free flowering selection. It is one of the earliest Papavers on the market and is suitable for Spring and Summer flowering sales. Spring Fever® produces masses of short, stable flower stems bearing mid-sized, slightly wrinkled flowers.













## Arabesque®

#### Penstemon hartwegii

Best branching and most compact F1 Penstemon from seed for the impulse market in larger (15-19 cm) pots.













## Corolla

## Primula denticulata

This very early flowering series is especially bred for i