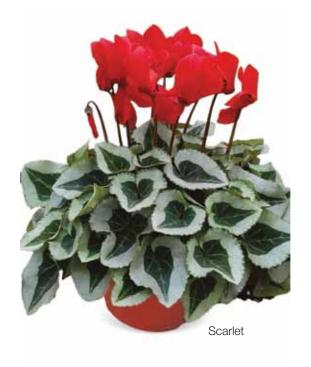

| Consumer use indoor and outdoor! |



Mix



Scarlet

Light Purple

Purple Flame

# Winter Ice

## Cyclamen persicum Large

The only large flowered silver leaved series in the market. Large plants with large flowers and a special leaf pattern. Especially nice for the Christmas sales in high quality florist shops.

| Germination rate              | 85%              |
|-------------------------------|------------------|
| Product form                  | Raw              |
| Pot size                      | 13-19 cm         |
| PGR                           | No               |
| Crop time after potting       | 16-18 weeks      |
| Finished plant shipping month | October-December |
| Plant height                  | 30-40 cm         |
| Flowering time                | October-January  |























# Fleur en Vogue

## Cyclamen persicum Large

A unique Cyclamen series for the high end segment with large, umbrella shaped flowers. Offered as exclusive series with a design label to promote Fleur en Vogue as a gift item.

| Germination rate              | 85%              |
|-------------------------------|------------------|
| Product form                  | Raw              |
| Pot size                      | 12-16 cm         |
| PGR                           | No               |
| Crop time after potting       | 15-17 weeks      |
| Finished plant shipping month | October-December |
| Plant height                  | 30-40 cm         |
| Flowering time                | October-January  |









## Miracle

## Cyclamen persicum Mini

Miracle is the mini Cyclamen