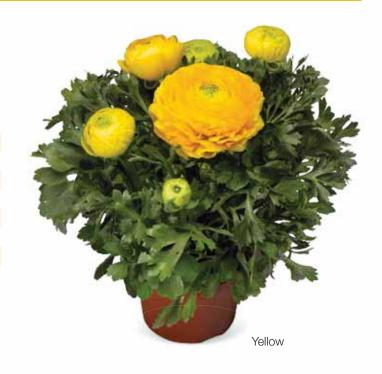

| PGR                           | No           |
| Crop time after potting       | 12-14 weeks  |
| Finished plant shipping month | February-May |
| Plant height                  | 15-20 cm     |

















# Maché

### Ranunculus asiaticus

Intermediate Industry-standard with large flowers and a wide range of colors, including unique ones! Also perfect for a forcing culture for early flowering.

| Germination rate              | 80%          |
|-------------------------------|--------------|
| Product form                  | Pellet       |
| Pot size                      | 11-14 cm     |
| PGR                           | Yes          |
| Crop time after potting       | 12-14 weeks  |
| Finished plant shipping month | February-May |
| Plant height                  | 25-30 cm     |







|             | Species              | Habit    | Crop Time after potting | Flower<br>Size  | Height      | N° of<br>colors | Special notes                                      |
|-------------|----------------------|----------|-------------------------|-----------------|-------------|-----------------|----------------------------------------------------|
| Endurio®*   | Viola cornuta        | Trailing | 6-8 weeks               | 3-4 cm          | 15-20 cm    | 12              | Unique trailing Viola with strong winter hardiness |
| Deltini*    | Viola cornuta        | Upright  | 5-7 weeks               | 3-4 cm          | 10-15 cm    | 14              | Extremely uniform                                  |
| Penny       | Viola cornuta        | Upright  | 5-7 weeks               | -7