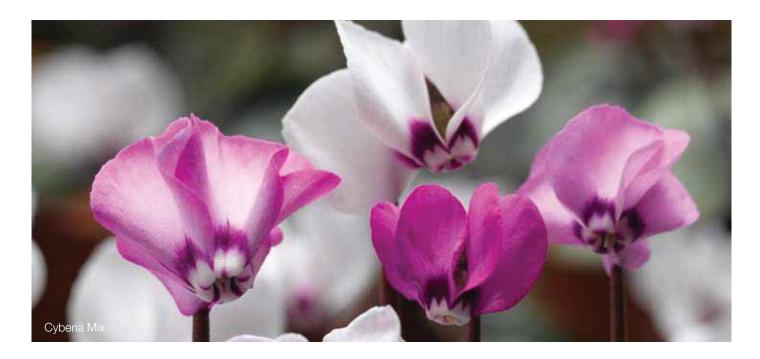

t growing variety with strong blue bell shaped flowers for pot size 11-14 cm.



## Cambell

### Campanula rapunculoides

Tall stems with large, blue, star shaped flowers, suitable for larger pots. Another 1st year flowering perennial.



## Andiamo

#### Coreopsis grandiflora

Andiamo is the first F1 hybrid in this Summer flowering species. Vigorous, well branching plants.

Less sensitive to breaking. Great uniformity, fast pot fill and all season flowering. Best for pot size 13 cm and larger.



## Cyberia NEW 2016

Cyclamen coum

Finally a Cyclamen coum series available in separate colors and with a controlled growth. Very winter hardy and flowering in the late Autumn and in early Spring.

Great impulse item, 'botanical' or 'natural' appearance.















Dark Rose



Rose Silver



## AmazeMe<sup>™</sup> / SilverMe

## Cyclamen hederifolium

The Winter hardy perennial Cyclamen, giving an abundance of blooms from August through late October. The SilverMe leaves give an extra dimension to this special plant.





## Excalibur

#### Delphinium elatum

Excalibur has sturdy flower sterms in combination with well-developed flower panicles. The strong flower color remains stable. The plants are well branched and make an excellent shaped plant.



Pure White



Light Blue White Bee



Lilac Rose White Bee



Dark Blue Black Bee



Dark Blue White Bee

Mix

## Delfix®

## Delphinium grandiflorum

The first-year flowering Delfix® produces a large number of small, elegant flowers with an intense brilliant color. Delfix® is well branched and performs well in balcony and patio