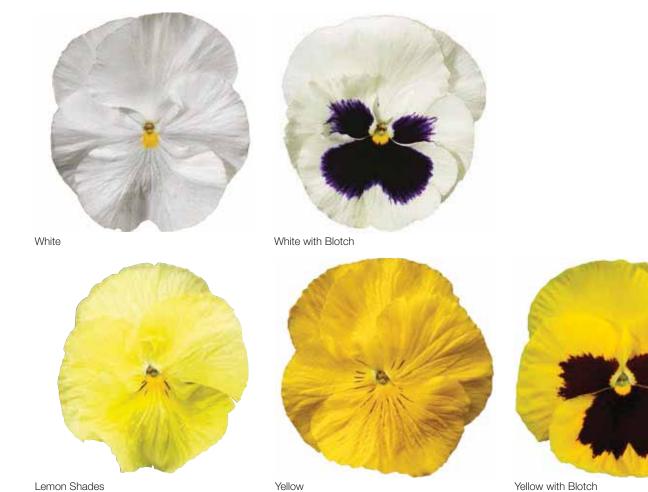

lossus® series has been bred to produce giant flowers on short, sturdy stems, even under warm growing conditions, typical in early autumn and late spring production. Compact plants stretch less in the heat, requiring fewer PGRs, and offer longer shelf-life. Colossus® can be produced in both packs and 9-11 cm pots.

| Germination rate              | Raw: 90%, PreNova®: 92% |
|-------------------------------|-------------------------|
| Product form                  | Raw, PreNova®           |
| Pot size                      | Pack / 9-11 cm          |
| PGR                           | Yes                     |
| Crop time after potting       | 6-8 weeks               |
| Finished plant shipping month | August-March            |
| Plant height                  | 15-25 cm                |







# Mammoth®

### Viola x wittrockiana (Pansy)

Mammoth® is a series of extra large flowered Pansies with strong plant vigor for fast and easy pot fill, especially under warm growing conditions. The series performs especially well in early autumn and late spring production and its extra vigor works well in 9-12 cm pots.

| Germination rate              | 90%            |
|-------------------------------|----------------|
| Product form                  | Raw, PreNova®  |
| Pot size                      | Pack / 9-12 cm |
| PGR                           | Yes            |
| Crop time after potting       | 6-8 weeks      |
| Finished plant shipping month | August-March   |
| Plant height                  | 15-25 cm       |





White Hot







Queen Yellow Bee

Yellow Bee Prima Y

Glamara