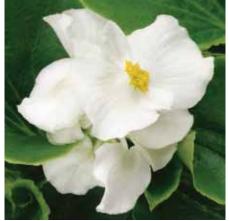

uminous plants with extra-large flowers that still keep the nice round shape all season long.

| Germination rate              | 85%                                       |
|-------------------------------|-------------------------------------------|
| Product form                  | Pellet                                    |
| Pot size                      | 10-12 cm                                  |
| PGR                           | No                                        |
| Crop time after potting       | 6-8 weeks                                 |
| Finished plant shipping month | March-June                                |
| Plant height                  | 25-30 cm                                  |
| Note                          | Garden performance great in sun and shade |









White

Pink

Scarlet

# Braveheart®

#### Begonia x Hybrida

Unique choice among our Heat Lovers. Color intensifies if grown outside. Grows also at low temperatures.

| Germination rate              | 85%        |
|-------------------------------|------------|
| Product form                  | Pellet     |
| Pot size                      | 12-16 cm   |
| PGR                           | No         |
| Crop time after potting       | 9-12 weeks |
| Finished plant shipping month | March-June |
| Plant height                  | 40-60 cm   |
|                               |            |





Berose

# Go-Go

#### Begonia tuberhybrida

ldeal for the high quality pot segment with large flowers on strong plants that fill 10,5 cm pots and larger.

| Germination rate              | 85%