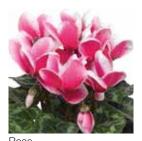

| Consumer use indoor and outdoor! |







Scarlet

## Snowridge Maxi

## Cyclamen persicum Large

The most versatile Cyclamen type, now also available with large flowers. Snowridge can be grown all season thanks to its heat tolerance and Botrytis tolerance. Dense plants with unique flower pattern for 12 - 15 cm pots.

| Germination rate              | 85%            |
|-------------------------------|----------------|
| Product form                  | Raw            |
| Pot size                      | 12-16 cm       |
| PGR                           | No             |
| Crop time after potting       | 14-16 weeks    |
| Finished plant shipping month | June-March     |
| Plant height                  | 30-40 cm       |
| Flowering time                | August-January |







## Silverado

## Cyclamen persicum Mini

The standard mini Cyclamen for silver leaved types. Ideal for indoor, especially at Christmas time, and the strongest type for outdoor use. Best for pot size 9-12.

| Germination rate              | 85%                              |
|-------------------------------|----------------------------------|
| Product form                  | Raw                              |
| Pot size                      | 9-12 cm                          |
| PGR                           | No                               |
| Crop time after potting       | 12-14 weeks                      |
| Finished plant shipping month | October-March                    |
| Plant height                  | 15-25 cm                         |
| Flowering time                | Oc