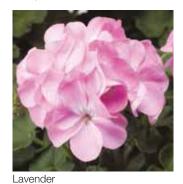

large premium pots.

| Germination rate              | 90%         |
|-------------------------------|-------------|
| Product form                  | Coated      |
| Pot size                      | 11-14 cm    |
| PGR                           | Yes         |
| Crop time after potting       | 10-12 weeks |
| Finished plant shipping month | March-June  |
| Plant height                  | 35-40 cm    |































### Pinto Premium

#### Pelargonium x hortorum (Geranium)

Early, uniform and programmable flowering on very well-branched plants make Pinto Premium the quality choice for high density production in mid size pots.

| 90%         |
|-------------|
| Coated      |
| 10-12 cm    |
| Yes         |
| 10-12 weeks |
| March-June  |
| 30-35 cm    |
|             |





























# BullsEye

#### Pelargonium x hortorum (Geranium)

Chocolate colored leaves contrast with bright flower colors to make unique retail offers and provide novel interest in garden beds and mixed planters.

| 90%         |
|-------------|
| Coated      |
| 10-12 cm    |
| Yes         |
| 10-12 weeks |
| March-June  |
| 30-35 cm    |
|             |





Light Pink



Cherry



Scarlet



Red





# Ringo® 2000

### Pelargonium x hortorum (Geranium)

Very early flowering and a compact plant habit make Ringo® 2000 ideal for high density production timed for early season retail promotions.

| Germination rate              | 90%        |
|-------------------------------|------------|
| Product form                  | Coated     |
| Pot size                      | 10-12 cm