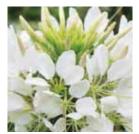

Finished plant shipping month | April-September               |
| Plant height                  | 20-25 cm but spread 50-60 cm  |







Apricot







Cherry



Strawberry





Mix

# Sparkler

#### Cleome hassleriana (spinosa)

Mid-tall plants with thorny stems provide structure in landscape plantings and deter pets from rummaging in flower beds. Sparkler was a huge success at the Olympic Games Beijing!

| Germination rate              | 75%         |
|-------------------------------|-------------|
| Product form                  | Primed      |
| Pot size                      | 14-18 cm    |
| PGR                           | Yes         |
| Crop time after potting       | 10-12 weeks |
| Finished plant shipping month | April-June  |
| Plant height                  | 60-90 cm    |













White

# Sriracha®

#### Cuphea llavea

First Cuphea from seed in separate colors. Premium product that brings new flower shapes to the market. Heat and drought tolerant plants for larger pots.

| Germination rate              | 90%        |
|-------------------------------|------------|
| Product form                  | Raw        |
| Pot size                      | 10-14 cm   |
| PGR                           | Yes        |
| Crop time after potting       | 8-11 weeks |
| Finished plant shipping month | April-June |
| Plant height                  | 30-40      |









## Fresco

#### Dahlia x Hybrida

Attractive and popular bedding plant with a wide range of flower types for borders, pots and baskets. Fresco is double flowered, compact, uniform and early flowering.

| Germinat