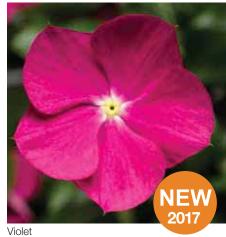

Deep Orchid



Violet with Eye



Mix

# Cora Cascade

#### Catharanthus roseus (Vinca)

Proven Phytophthora tolerance crossed into vigorous trailing plants with huge flowers ideal for hanging baskets and balcony plantings.

| Germination rate              | 90%                           |
|-------------------------------|-------------------------------|
| Product form                  | Raw                           |
| Pot size                      | 10-12 cm / Basket / Container |
| PGR                           | If needed                     |
| Crop time after potting       | 8-11 Weeks                    |
| Finished plant shipping month | April-September               |
| Plant height                  | 20-25 cm but spread 50-60 cm  |







Apricot







Cherry



Strawberry





Mix

# Sparkler

#### Cleome hassleriana (spinosa)

Mid-tall plants with thorny stems provide structure in landscape plantings and deter pets from rummaging in flower beds. Sparkler was a huge success at the Olympic Games Beijing!

| Germination rate              | 75%         |
|-------------------------------|-------------|
| Product form                  | Primed      |
| Pot size                      | 14-18 cm    |
| PGR                           | Yes         |
| Crop time after potting       | 10-12 weeks |
| Finished plant shipping month | April-June  |
| Plant height                  | 60-90 cm    |













White

# Sriracha®

#### Cuphea llavea

First Cuphea from seed in separate colors. Premium product that brings new flower shapes to the market. Heat and drought tolera