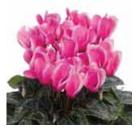

for indoor and outdoor use, pot size 9 till 12 cm and suitable for Summer, Autumn and Winter production.

| Germination rate              | 85%                              |
|-------------------------------|----------------------------------|
| Product form                  | Raw                              |
| Pot size                      | 9-12 cm                          |
| PGR                           | No                               |
| Crop time after potting       | 11-13 weeks                      |
| Finished plant shipping month | June-March                       |
| Plant height                  | 15-25 cm                         |
| Flowering time                | June - April                     |
| Note                          | Consumer use indoor and outdoor! |









Rose Scarlet



## Snowridge Midi

#### Cyclamen persicum Midi

Very versatile early midi flowered series for all season for indoor and outdoor use. Compact plants with many small leaves resulting in many flowers.

| Germination rate              | 85%                              |
|-------------------------------|----------------------------------|
| Product form                  | Raw                              |
| Pot size                      | 11-14 cm                         |
| PGR                           | No                               |
| Crop time after potting       | 13-15 weeks                      |
| Finished plant shipping month | October-March                    |
| Plant height                  | 25-30 cm                         |
| Flowering time