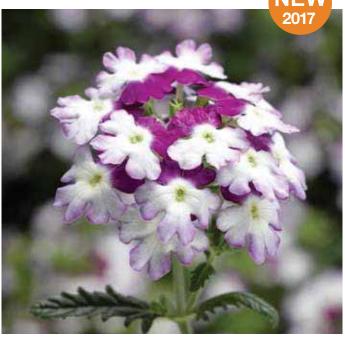

## Verbena Hybrida

The unique Twister flower pattern, invented by Syngenta Flowers in vegetative Verbena, is now available in seeds. Like the rest of the Obsession® series, the Twister colors are very early flowering on naturally compact plants ideal for high density pack and pot production. They also offer long shelf-life at retail and strong tolerance to Powdery Mildew in the garden.

| Germination rate              | 80%            |
|-------------------------------|----------------|
| Product form                  | Raw, primed    |
| Pot size                      | 9-11 cm / Pack |
| PGR                           | No             |
| Crop time after potting       | 8-10 weeks     |
| Finished plant shipping month | March-July     |
| Plant height                  | 15-20 cm       |



Purple





Red

Obsession® Twister Purple

# Obsession® Cascade

### Verbena Hybrida

Obsession® Cascade is a new class of seed verbena with a spreading and mounded habit ideal for automated production in large packs and small pots, for landscape use, or for high volume retail promotions in single crop or combination baskets. Plants are well branched, requiring no pinch. Large, showy flowers come in both the core and novelty twister colors demanded at retail Bred to be very tolerant to Powdery Mildew, Obsession® Cascade will continue to perform and flower in the garden well after many other varieties have succumbed to disease.

| Germination rate              | 85%               |
|-------------------------------|-------------------|
| Product form                  | Raw, primed       |