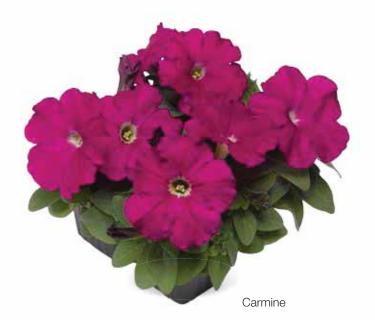

|
| Crop time after potting       | 8-10 weeks                |
| Finished plant shipping month | March-July                |
| Plant height                  | 20-30 cm                  |



Purple



# Damask®

#### Petunia multiflora

The most uniform, genetic compact multiflora Petunia. Early and very free flowering with excellent garden vigor. Suitable for packs and pots.

| Germination rate              | 85%            |
|-------------------------------|----------------|
| Product form                  | Pellet         |
| Pot size                      | 8-10 cm / Pack |
| PGR                           | No             |
| Crop time after potting       | 6-8 weeks      |
| Finished plant shipping month | March-July     |
| Plant height                  | 15-20 cm       |





White





# Hurrah®

#### Petunia multiflora

Hurrah® Petunias are the F1 hybrid multifloras with the grandiflora attitude! Their earliness; tight bloom window and uniformity provide the ease you need in Petunia production.

All colors in the series bloom within 3 to 5 days, so they can be shipped at once. Hurrah® displays an excellent garden performance and a fast recovery from rain.

| Germination rate              | 85%            |
|-------------------------------|----------------|
| Product form                  | Raw, pellet    |
| Pot size                      | 8-10 cm / Pack |
| PGR                           | Yes            |
| Crop time after potting       | 7-9 weeks      |
| Finished plant shipping month | March-July     |
| Plant height                  | 25-30 cm