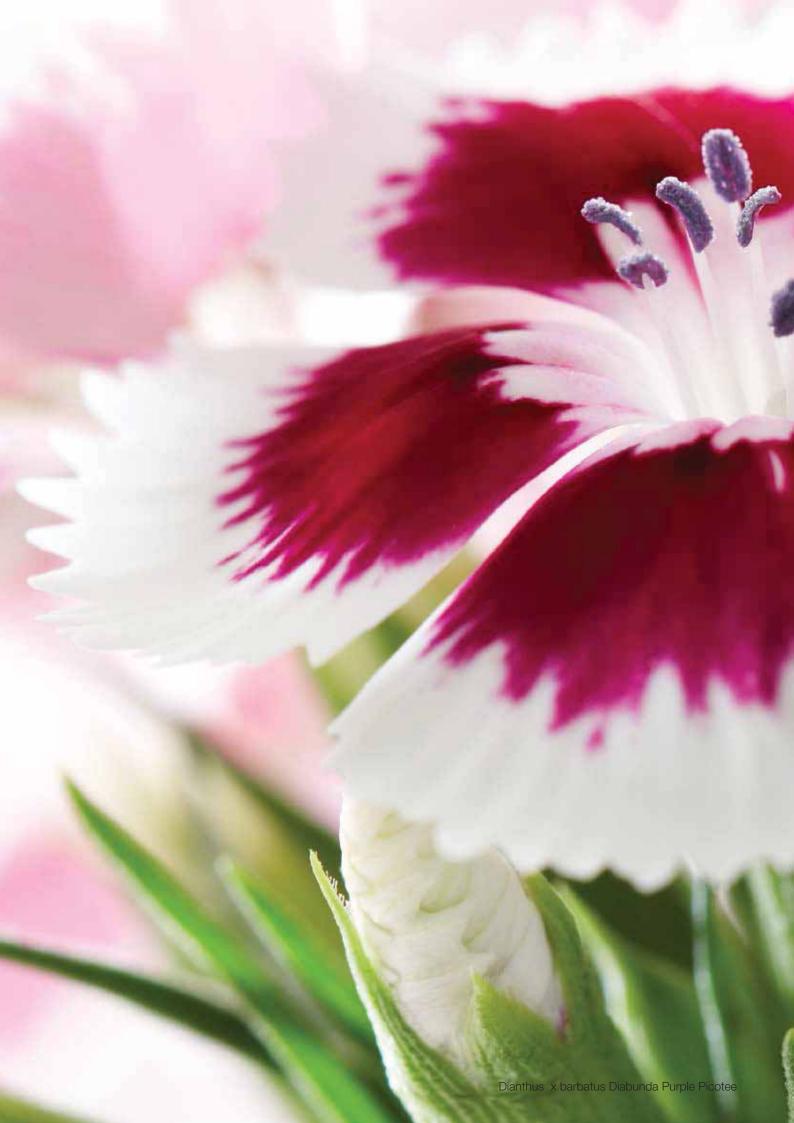

|            |     |





## **Fields**

#### Ageratum houstonianum

Fields offers great pot and field performance. It produces compact yet strong plants, perfect for containers and landscaping.

| Germination rate              | 85%        |
|-------------------------------|------------|
| Product form                  | Pellet     |
| Pot size                      | 9-11 cm    |
| PGR                           | No         |
| Crop time after potting       | 7-9 Weeks  |
| Finished plant shipping month | March-June |
| Plant height                  | 20-25 cm   |

Not applicable

Opus



Professional Cutflower type

Montego Sunset

#### Snapdragon at-a-glance Pot size Height Crop Time Special notes after potting Montego pack/9-11cm 15-20 cm 7-9 weeks Standard compact pack type Snaptastic pack/8-12cm 25-30 cm