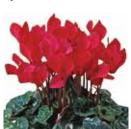

ion rate              | 85%                              |
|-------------------------------|----------------------------------|
| Product form                  | Primed                           |
| Pot size                      | 11-14 cm                         |
| PGR                           | No                               |
| Crop time after potting       | 13-15 weeks                      |
| Finished plant shipping month | October-March                    |
| Plant height                  | 25-30                            |
| Flowering time                | October-April                    |
| Note                          | Consumer use indoor and outdoor! |





Synchro White



Synchro Pink Flame



Synchro Pink



Synchro Salmon



Synchro Rose Flame



Synchro Wine Flame



Synchro Scarlet



Synchro Purple







Coral Flame



Synchro Mix



Flamed Mix

## Perfetto Synchro

## Cyclamen persicum Large

The most efficient large flowered Cyclamen for mass production with short culture time, great uniformity and short flower stems. Best for pot size 12-14 cm for Summer and Autumn production.

| Germination rate              | 85%                              |
|-------------------------------|----------------------------------|
|                               |                                  |
| Product form                  | Raw                              |
| Pot size                      | 12-14 cm                         |
| PGR                           | No                               |
| Crop time after potting       | 12-14 weeks