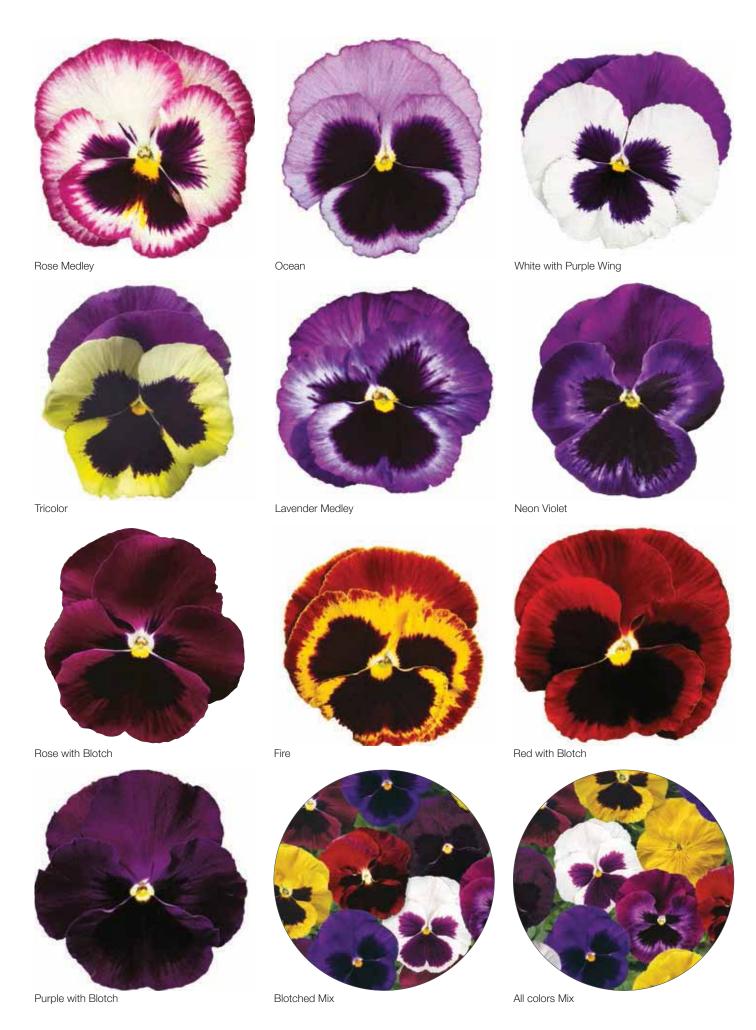

ssus® series has been bred to produce giant flowers on short, sturdy stems, even under warm growing conditions, typical in early autumn and late spring production. Compact plants stretch less in the heat, requiring fewer PGRs, and offer longer shelf-life. Colossus® can be produced in both packs and 9-11 cm pots.

| Germination rate              | Raw: 90%, PreNova®: 92% |
|-------------------------------|-------------------------|
| Product form                  | Raw, PreNova®           |
| Pot size                      | Pack / 9-11 cm          |
| PGR                           | Yes                     |
| Crop time after potting       | 6-8 weeks               |
| Finished plant shipping month | August-March            |
| Plant height                  | 15-25 cm                |







# Mammoth®

### Viola x wittrockiana (Pansy)

Mammoth® is a series of extra large flowered Pansies with strong plant vigor for fast and easy pot fill, especially under warm growing conditions. The series performs especially well in early autumn and late spring production and its extra vigor works well in 9-12 cm pots.

| Germination rate              | 90%            |
|-------------------------------|----------------|
| Product form                  | Raw, PreNova®  |
| Pot size                      | Pack / 9-12 cm |
| PGR                           | Yes            |
| Crop time after potting       | 6-8 weeks      |
| Finished plant shipping month | August-March   |
| Plant height                  | 15-25 cm       |





White Hot







Queen Yellow Bee

Yellow Bee Prima Y

Glamarama