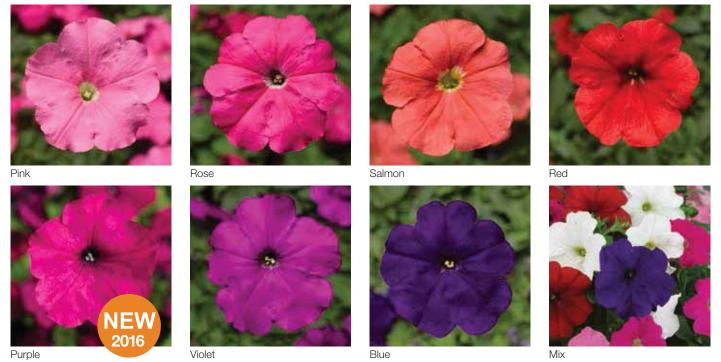

|
| Crop time after potting       | 8-10 weeks                |
| Finished plant shipping month | March-July                |
| Plant height                  | 20-30 cm                  |



Purple



# Damask®

#### Petunia multiflora

The most uniform, genetic compact multiflora Petunia. Early and very free flowering with excellent garden vigor. Suitable for packs and pots.

| Germination rate              | 85%            |
|-------------------------------|----------------|
| Product form                  | Pellet         |
| Pot size                      | 8-10 cm / Pack |
| PGR                           | No             |
| Crop time after potting       | 6-8 weeks      |
| Finished plant shipping month | March-July     |
| Plant height                  | 15-20 cm       |





White





# Hurrah®

#### Petunia multiflora

Hurrah® Petunias are the F1 hybrid multifloras with the grandiflora attitude! Their earliness; tight bloom window and uniformity provide the ease you need in Petunia production.

All colors in the series bloom within 3 to 5 days, so they can be shipped at once. Hurrah® displays an excellent garden performance and a fast recovery from rain.

| Germination rate              | 85%            |
|-------------------------------|----------------|
| Product form                  | Raw, pellet    |
| Pot size                      | 8-10 cm / Pack |
| PGR                           | Yes            |
| Crop time after potting       | 7-9 weeks      |
| Finished plant shipping month | March-July     |
| Plant height                  | 25-30 cm       |





###