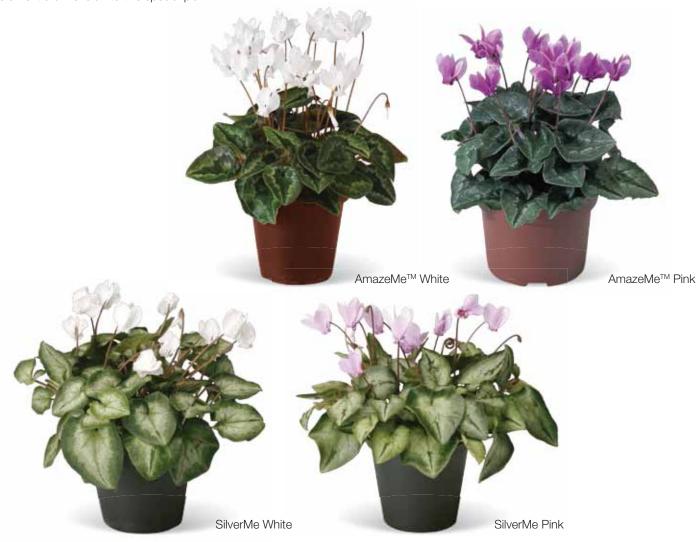

al.



## Andiamo

#### Coreopsis grandiflora

Andiamo is the first F1 hybrid in this Summer flowering species. Vigorous, well branching plants.

Less sensitive to breaking. Great uniformity, fast pot fill and all season flowering. Best for pot size 13 cm and larger.



## Cyberia NEW 2016

Cyclamen coum

Finally a Cyclamen coum series available in separate colors and with a controlled growth. Very winter hardy and flowering in the late Autumn and in early Spring.

Great impulse item, 'botanical' or 'natural' appearance.















Dark Rose



Rose Silver



## AmazeMe<sup>™</sup> / SilverMe

## Cyclamen hederifolium

The Winter hardy perennial Cyclamen, giving an abundance of blooms from August through late October. The SilverMe leaves give an extra dimension to this special plant.





## Excalibur

#### Delphinium elatum

Excalibur has sturdy flower sterms in combination with well-developed flower panicles. The strong flower color remains stable. The plants are well branched and make an excellent shaped plant.



Pure White



Light Blue White Bee



Lilac Rose White Bee



Dark Blue Black Bee



Dark Blue White Bee

Mix

## Delfix®

## Delphinium grandiflorum

The first-year flowering Delfix® produces a large number of small, elegant flowers with an intense brilliant color. Delfix® is well branched and performs well in balcony and patio containers and is therefore an ideal product for the impulse market.





## Barbarini<sup>®</sup>

#### Dianthus barbatus

This series of Dianthus brings additional opportunities to the market. The single colors of the series do no