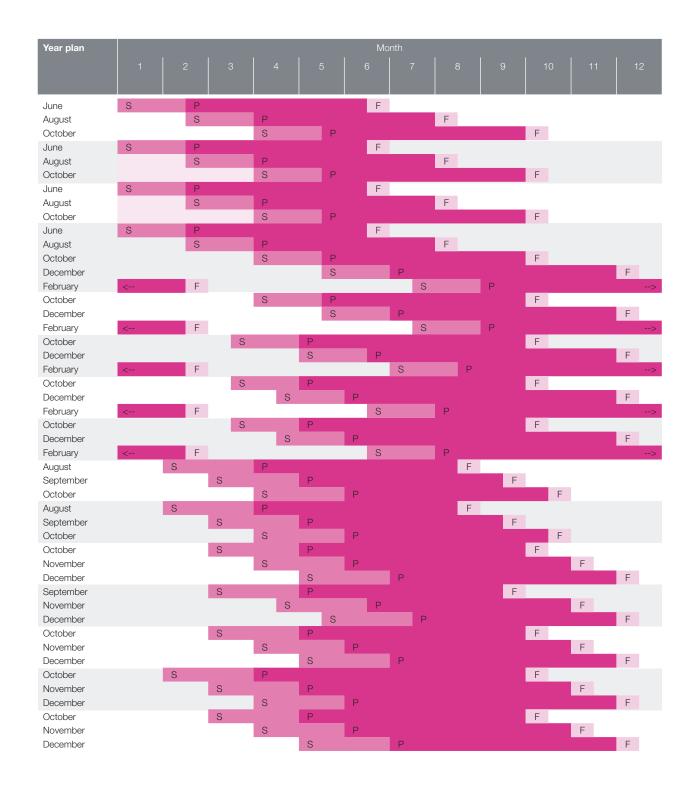

medium                  | 2 (1                      | 34                                  | October - December              |
| Fleur en Vogue       | 12-16 cm                |               | medium                  | 2 (1                      | 33                                  | October - December              |

The total culture time of Cyclamen depends on the series, and the time from potting to flowering depends on the plug size. The table below is designed to help with scheduling the right flowering moment. It gives guidance on the sowing and potting dates for each season and series. Culture time is subject to local growing conditions and can vary depending on location. For more detailed guidance, please consult our Cyclamen crop manual or contact one of our crop specialists.







## Earliness

Developing early – up to 7–10 days faster build-up

+ Worry free production with our early Cyclamen

## Compactness

Developing compactly – perfect harmony between flowers and plant

+ Stays compact even in full bloom

## Uniformity

Developing uniformly – high uniformity within 3 days

+ alligned flowering windows within and between the colors

## SeeWhy®

## NEW 2017

## Cyclamen persicum Mini

The newest and most uniform compact and heat tolerant series for Summer and Autumn production. All colors match in earliness and plant habit. They stay compact and have a great shelf life due to the non-stretching habit.

| Germination rate              | 85%                              |
|-------------------------------|----------------------------------|
| Product form