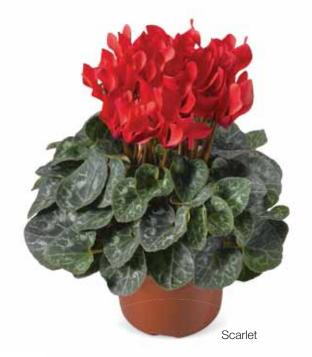

rmination rate                            | 85%                    |
|---------------------------------------------|------------------------|
| Product form                                | Raw                    |
| Pot size                                    | 9-12 cm                |
| PGR                                         | No                     |
| Crop time after potting                     | 12-14 weeks            |
|                                             |                        |
| Finished plant shipping month               | October-March          |
| Finished plant shipping month  Plant height | October-March 15-25 cm |
|                                             | october maiori         |
| Plant height                                | 15-25 cm               |









Pink Flame







Deep Rose



Purple



Wine





## Laser Synchro

#### Cyclamen persicum Midi

Laser is the series with intermediate flower size on a compact plant. The earliest and most uniform series in the market for Autumn and winter production in pot size 11-14 cm.

| Germination rate              | 85%                              |
|-------------------------------|----------------------------------|
| Product form                  | Primed                           |
| Pot size                      | 11-14 cm                         |
| PGR                           | No                               |
| Crop time after potting       | 13-15 weeks                      |
| Finished plant shipping month | October-March                    |
| Plant height                  |