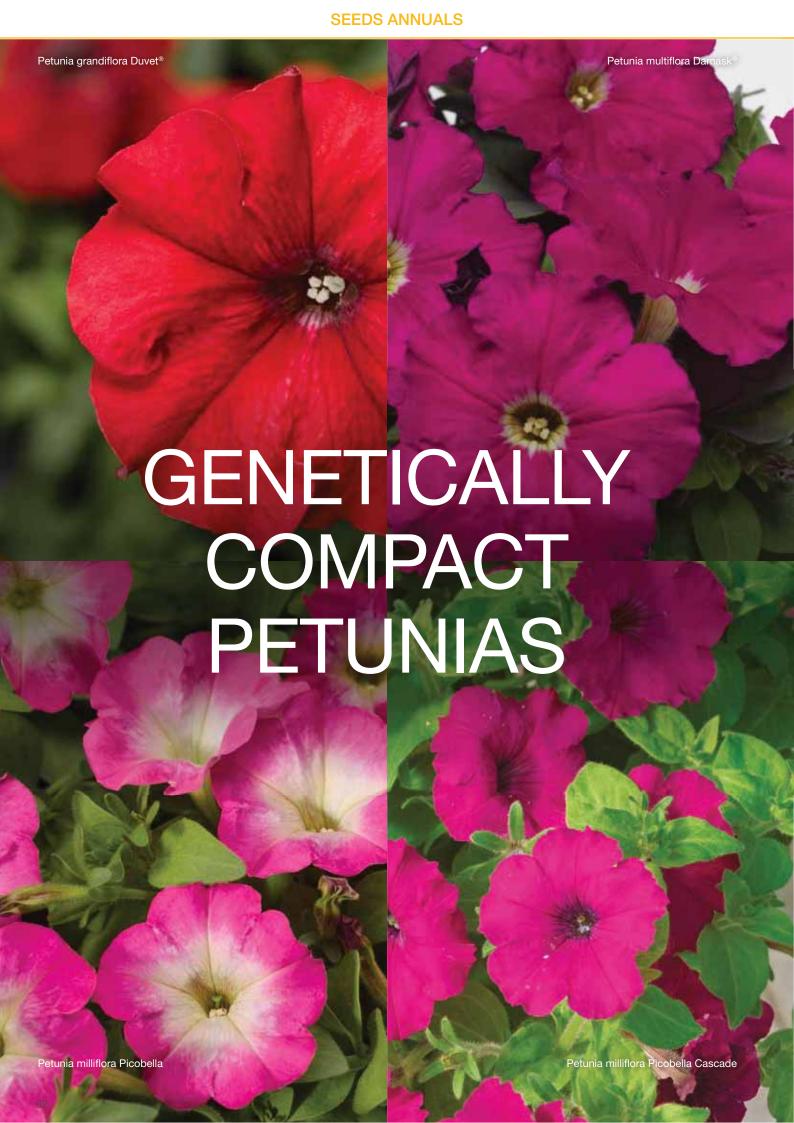

| Crop time after potting       | 8-10 weeks                |
| Finished plant shipping month | March-July                |
| Plant height                  | 20-30 cm                  |



Purple



# Damask®

#### Petunia multiflora

The most uniform, genetic compact multiflora Petunia. Early and very free flowering with excellent garden vigor. Suitable for packs and pots.

| Germination rate              | 85%            |
|-------------------------------|----------------|
| Product form                  | Pellet         |
| Pot size                      | 8-10 cm / Pack |
| PGR                           | No             |
| Crop time after potting       | 6-8 weeks      |
| Finished plant shipping month | March-July     |
| Plant height                  | 15-20 cm       |





White





# Hurrah®

#### Petunia multiflora

Hurrah® Petunias are the F1 hybrid multifloras with the grandiflora attitude! Their earliness; tight bloom window and uniformity provide the ease you need in Petunia production.

All colors in the series bloom within 3 to 5 days, so they can be shipped at once. Hurrah® displays an excellent garden performance and a fast recovery from rain.

| Germination rate              | 85%            |
|-------------------------------|----------------|
| Product form                  | Raw, pellet    |
| Pot size                      | 8-10 cm / Pack |
| PGR                           | Yes            |
| Crop time after potting       | 7-9 weeks      |
| Finished plant shipping month | March-July     |
| Plant height                  | 25-30 cm       |





### Pl