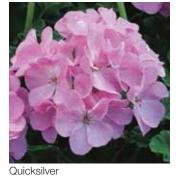

e pots                                 |
| Maverick      | Pelargonium x<br>hortorum | upright  | 35-40 cm | 11-14 cm                     | 10-12 weeks             | Most vigorous type for larger pots                                       |



# Maverick

### Pelargonium x hortorum (Geranium)

Vigorous plants with large flowers in a wide color range make this series ideal for mid to large premium pots.

| Germination rate              | 90%         |
|-------------------------------|-------------|
| Product form                  | Coated      |
| Pot size                      | 11-14 cm    |
| PGR                           | Yes         |
| Crop time after potting       | 10-12 weeks |
| Finished plant shipping month | March-June  |
| Plant height                  | 35-40 cm    |































### Pinto Premium

#### Pelargonium x hortorum (Geranium)

Early, uniform and programmable flowering on very well-branched plants make Pinto Premium the quality choice for high density production in mid size pots.

| 90%         |
|-------------|
| Coated      |
| 10-12 cm    |
| Yes         |
| 10-12 weeks |
| March-June  |
| 30-35 cm    |
|             |





























# BullsEye

#### Pelargonium x hortorum (Geranium)

Chocolate colored leaves contrast with bright flower colors to make unique retail offers and provide novel interest in garden beds and mixed planters.

| 90%         |
|-------------|
| Coated      |
| 10-12 cm    |
| Yes         |
| 10-12 weeks |
| March-June  |
| 30-35 cm    |
|             |





Light Pink



Cherry



Scarlet



Re