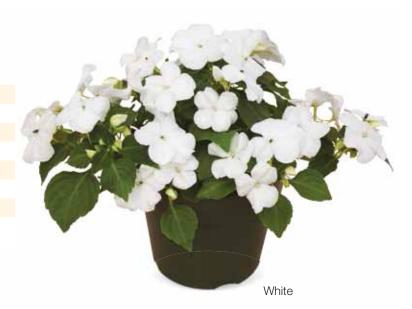

izzy. The series of choice when large, high-quality blooms and strong garden vigor matter most.

| Germination rate              | 95%                                       |
|-------------------------------|-------------------------------------------|
| Product form                  | Raw                                       |
| Pot size                      | Pack / 9-11 cm                            |
| PGR                           | No                                        |
| Crop time after potting       | 6-8 weeks                                 |
| Finished plant shipping month | March-July                                |
| Plant height                  | 20-25 cm                                  |
| Note                          | Garden performance great in sun and shade |





### Accent

#### Impatiens walleriana

Range of special colors, fitting well to the Accent Premium range.

| Germination rate              | 95%                                       |
|-------------------------------|-------------------------------------------|
| Product form                  | Raw                                       |
| Pot size                      | Pack / 9-11 cm                            |
| PGR                           | If needed                                 |
| Crop time after potting       | 7-9 weeks                                 |
| Finished plant shipping month | March-July                                |
| Plant height                  | 20-25 cm                                  |
| Note                          | Garden performance great in sun