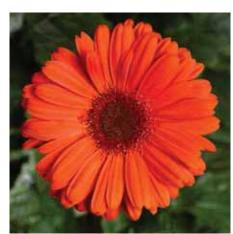

Gerbera with strong colors, large flowers on firm stems and with limited PGR needs.

| Germination rate              | 90%                              |
|-------------------------------|----------------------------------|
| Product form                  | Coated                           |
| Pot size                      | 12-15 cm                         |
| PGR                           | No                               |
| Crop time after potting       | 13-15 weeks                      |
| Finished plant shipping month | September-June                   |
| Plant height                  | 25-30 cm                         |
| Flowering time                | September-August                 |
| Note                          | Consumer use indoor and outdoor! |









Rose with Eye



Orange with Eye



Orange



Red with Eye



Mix

## **Jester**

#### Pericallis cruenta (Cineraria)

Vigorous growing Cineraria that builds large plants in strong attractive colors.

| Germination rate              | 85%              |
|-------------------------------|------------------|
| Product form                  | Raw              |
| Pot size                      | 12-16 cm         |
| PGR                           | If needed        |
| Crop time after potting       | 11-14 weeks      |
| Finished plant shipping month | November - March |
| Plant height                  | 25-30 cm         |
| Flowering time                | December - March |



#### Mix

## Venezia

### Pericallis cruenta (Cineraria)

Venezia is the first and only programmable Cineraria series with a short cul