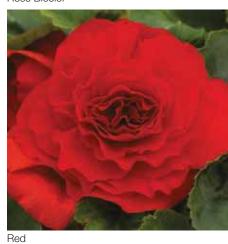

|            |





Berose

# Go-Go

#### Begonia tuberhybrida

ldeal for the high quality pot segment with large flowers on strong plants that fill 10,5 cm pots and larger.

| Germination rate              | 85%                          |
|-------------------------------|------------------------------|
| Product form                  | Pellet                       |
| Pot size                      | 10-14 cm                     |
| PGR                           | If needed                    |
| Crop time after potting       | 9-12 weeks                   |
| Finished plant shipping month | March-June                   |
| Plant height                  | 25-30 cm                     |
| Note                          | Best performing in the shade |













Light Yellow



Scarlet





# Cora

#### Catharanthus roseus (Vinca)

Worldwide proven aerial Phytophthora tolerance makes this large flowering unique hybrid the 1st choice in the sun!

| Germination rate              | 90%             |
|-------------------------------|-----------------|
| Product form                  | Raw             |
| Pot size                      | 10-12 cm        |
| PGR                           | If needed       |
| Crop time after potting       | 8-11 weeks      |
| Finished plant shipping month | April-September |
| Plant height                  | 25-35 cm        |









Strawberry



Lavender



Apricot







Burgundy



Red



Violet



# SunStorm®

#### Catharanthus roseus (Vinca)

SunStorm® is a compact, early flowering, uniform, very well branching Vinca for high density pro