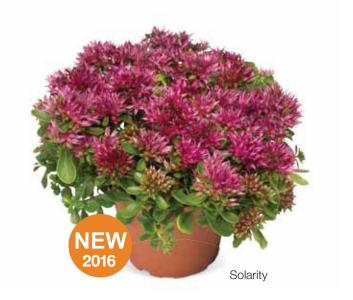

-flowering perennials. Highlander is early flowering and provides a good uniformity, a compact habit, short and stable flower stems and an enormous quantity of flowers.









## Silver Frost

#### Sedum nevii

Seed raised Sedum with silver blue foliage and many small white flowers. A first year flowering tender perennial giving a year round nice color appearance in the rock garden.



## Sea Star

#### Sedum pulchellum

Sea Star is a first year flowering perennial with unique sea star shape inflorescence. Many bright rose flowers in Summer. Suitable for pot cultivation.



## Solarity

## Sedum spurium

First highly uniform Sedum spurium from seed. Short crop time, well branching and easy filling 12-14 cm pots for late Summer and Autumn sales. Compact plants with very good shelf life.



## Surrender Red

## Sedum telephium

First highly uniform S. telephium from seed. The compact and well- branching plants with the bright color, short culture time and low input costs make this perennial even more attractive for growers and retailers.







# Our Cyclamen series positioning

Cyclamen Type

Mini 5 to 12 cm po

June - October



#### SeeWhy®

- heat tolerant
- most uniform series in earliness
- very compact series
- best shelf life



#### Zanetto®

- most compact mini series in the market
- many very small leaves

June - March



#### Snowridge Mini

- first mini Cyclamen with striking white edged flowers
- suitable for all year round production
- for indoor and outdoor use



#### Midori Synchro

- heat tolerant series
- compact growing
- many flowers centrally in the p