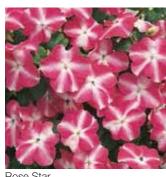

colors, fitting well to the Accent Premium range.

| Germination rate              | 95%                                       |
|-------------------------------|-------------------------------------------|
| Product form                  | Raw                                       |
| Pot size                      | Pack / 9-11 cm                            |
| PGR                           | If needed                                 |
| Crop time after potting       | 7-9 weeks                                 |
| Finished plant shipping month | March-July                                |
| Plant height                  | 20-25 cm                                  |
| Note                          | Garden performance great in sun and shade |



Star Mix







Deep Pink



Lavender Blue





Burgundy



Red Star

# Tumbler®

#### Impatiens walleriana

The first truly trailing Impatiens from seed with large flowers on well branched plants that quickly fill and spill over hanging baskets and patio containers.

| Germination rate              | 90%                                       |
|-------------------------------|-------------------------------------------|
| Product form                  | Raw                                       |
| Pot size                      | 12-16 cm / hanging basket                 |
| PGR                           | No                                        |
| Crop time after potting       | 9-11 weeks                                |
| Finished plant shipping month | March-July                                |
| Plant height