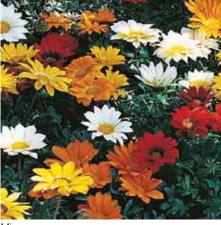

trong flower stems and a vigorous plant habit. The flowers open up under lower light conditions, showing exceptionally strong color for a long period.

| Germination rate              | 90%                        |
|-------------------------------|----------------------------|
| Product form                  | Raw                        |
| Pot size                      | 12-14 cm                   |
| PGR                           | If needed                  |
| Crop time after potting       | 10-13 weeks                |
| Finished plant shipping month | February-June              |
| Plant height                  | 25-30 cm                   |
| Note                          | Best performing in the sun |











Clear Yellow



Yellow with Ring



Clear Orange



Orange with Ring



Mix

Sunfinity

**NEW** 2017

Restricted distribution

Please contact your Syngenta Flowers represents

#### Helianthus interspecific

This patent pending interspecific Sunflower revolutionizes the Helianthus class by providing season-long flowering in both the garden and patio containers, unlike traditional pot and garden Sunflowers that flower once and then die. In addition to non-stop color in the garden, consumers can cut and bring flowers into their homes for added enjoyment.

| Germination rate              | 85%              |
|-------------------------------|------------------|
| Product form                  | Raw, Coated      |
| Pot size                      | 20 cm and bigger |
| PGR                           | Yes              |
| Crop time after potting       | 7-9 weeks