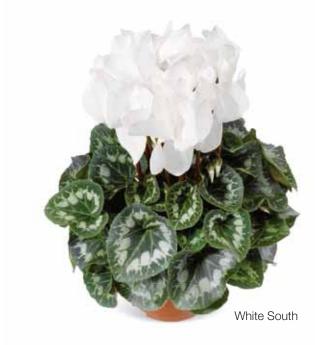

r light conditions, making a real florist quality plant with very large flowers. Optimal pot size 13-19 cm.

| Germination rate              | 85%                              |
|-------------------------------|----------------------------------|
| Product form                  | Raw                              |
| Pot size                      | 13-19 cm                         |
| PGR                           | No                               |
| Crop time after potting       | 16-18 weeks                      |
| Finished plant shipping month | October-December                 |
| Plant height                  | 30-40 cm                         |
| Flowering time                | October-January                  |
| Note                          | Consumer use indoor and outdoor! |



Mix



Scarlet

Light Purple

Purple Flame

# Winter Ice

## Cyclamen persicum Large

The only large flowered silver leaved series in the market. Large plants with large flowers and a special leaf pattern. Especially nice for the Christmas sales in high quality florist shops.

| Germination rate              | 85%              |
|-------------------------------|------------------|
| Product form                  | Raw              |
| Pot size                      | 13-19 cm         |
| PGR                           | No               |
| Crop time after potting       | 16-18 weeks      |
| Finished plant shipping month | October-December |
| Plant height                  | 30-40 cm         |
| Flowering time                | October-January  |























# Fleur en Vogue

##