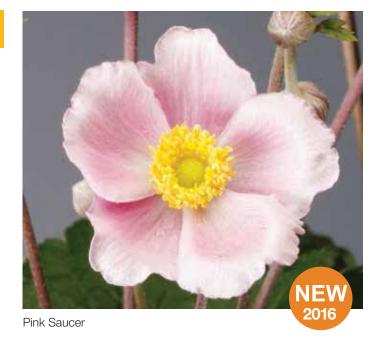

14 cm | 18-22 weeks             | 4 seeds/plug                         | June-<br>September | 15-20 cm | 8                      | Summer                       |
| Sedum spurium          | Solarity      | 50%                          | Raw             | 13-15 cm | 10-12 weeks             | 1-3 seeds/plug                       | June-<br>September | 20-30 cm | 5                      | Autumn                       |
| Sedum telephium        | Surrender Red | 50%                          | Raw             | 13-17 cm | 10-12 weeks             | 1 seed/plug                          | August-<br>October | 20-30 cm | 5                      | Autumn                       |

# Pink Saucer

### Anemone hupehensis

First year flowering perennial from seed with large flowers on well branching plants.



# Origami

### Aquilegia caerulea

Unique first year flowering series offers the opportunity to use this plant both as a true perennial and as an annual. Very large flowers cover the plant for a longer period.



Blue & White



White



Yellow



Pink & White



Red & White



Mix

# Rose Delight

### Arabis blepharophylla

Real impulse article that stands out for uniformity, earliness and intensity of the color. Great season starter for retail.



# Little Treasure

#### Arabis caucasica

Another Spring perennial with improved uniformity and earliness, that makes this an excellent item for large scale production and retail actions in early Spring.



### Blizzard

### Arenaria montana

Blizzard is the most uniform version of the traditional Arenaria. The Blizzard Compact is a breeding