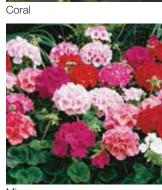

|
| Maverick      | Pelargonium x<br>hortorum | upright  | 35-40 cm | 11-14 cm                     | 10-12 weeks             | Most vigorous type for larger pots                                       |



# Maverick

### Pelargonium x hortorum (Geranium)

Vigorous plants with large flowers in a wide color range make this series ideal for mid to large premium pots.

| Germination rate              | 90%         |
|-------------------------------|-------------|
| Product form                  | Coated      |
| Pot size                      | 11-14 cm    |
| PGR                           | Yes         |
| Crop time after potting       | 10-12 weeks |
| Finished plant shipping month | March-June  |
| Plant height                  | 35-40 cm    |































### Pinto Premium

#### Pelargonium x hortorum (Geranium)

Early, uniform and programmable flowering on very well-branched plants make Pinto Premium the quality choice for high density production in mid size pots.

| 90%         |
|-------------|
| Coated      |
| 10-12 cm    |
| Yes         |
| 10-12 weeks |
| March-June  |
| 30-35 cm    |
|             |





























# BullsEye

#### Pelargonium x hortorum (Geranium)

Chocolate colored leaves contrast with bright flower colors to make unique retail offers and provide novel interest in garden beds and mixed planters.

| 90%         |
|-------------|
| Coated      |
| 10-12 cm    |
| Yes         |
| 10-12 weeks |
| March-June  |
| 30-35 cm    |
|             |





Light Pink



Cherry



Scarlet



Red





# Ringo® 2000