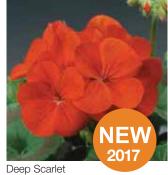

pots.

| Germination rate              | 90%         |
|-------------------------------|-------------|
| Product form                  | Coated      |
| Pot size                      | 11-14 cm    |
| PGR                           | Yes         |
| Crop time after potting       | 10-12 weeks |
| Finished plant shipping month | March-June  |
| Plant height                  | 35-40 cm    |































### Pinto Premium

#### Pelargonium x hortorum (Geranium)

Early, uniform and programmable flowering on very well-branched plants make Pinto Premium the quality choice for high density production in mid size pots.

| 90%         |
|-------------|
| Coated      |
| 10-12 cm    |
| Yes         |
| 10-12 weeks |
| March-June  |
| 30-35 cm    |
|             |





























# BullsEye

#### Pelargonium x hortorum (Geranium)

Chocolate colored leaves contrast with bright flower colors to make unique retail offers and provide novel interest in garden beds and mixed planters.

| 90%         |
|-------------|
| Coated      |
| 10-12 cm    |
| Yes         |
| 10-12 weeks |
| March-June  |
| 30-35 cm    |
|             |





Light Pink



Cherry



Scarlet



Red





# Ringo® 2000

### Pelargonium x hortorum (Geranium)

Very early flowering and a compact plant habit make Ringo® 2000 ideal for high density production timed for early season retail promotions.

| Germination rate              | 90%        |
|-------------------------------|------------|
| Product form                  | Coated     |
| Pot size                      | 10-12 cm   |
| PGR