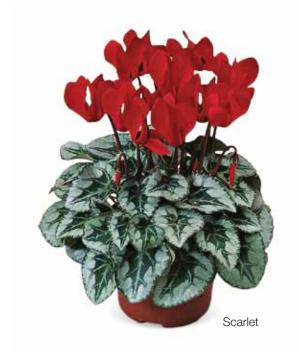

l for indoor, especially at Christmas time, and the strongest type for outdoor use. Best for pot size 9-12.

| Germination rate              | 85%                              |
|-------------------------------|----------------------------------|
| Product form                  | Raw                              |
| Pot size                      | 9-12 cm                          |
| PGR                           | No                               |
| Crop time after potting       | 12-14 weeks                      |
| Finished plant shipping month | October-March                    |
| Plant height                  | 15-25 cm                         |
| Flowering time                | October-April                    |
| Note                          | Consumer use indoor and outdoor! |















Purple Flame Mix

## Winfall®

## Cyclamen persicum Mini

The ideal series for Autumn and Winter production thanks to the good Botrytis tolerance and the easy growing under low light and low temperatures. Should not be potted before wk 24! Suitable for pot size 9 – 12 cm.

| Germination rate                            | 85%                    |
|---------------------------------------------|------------------------|
| Product form                                | Raw                    |
| Pot size                                    | 9-12 cm                |
| PGR                                         | No                     |
| Crop time after potting                     | 12-14 weeks            |
|                                             |                        |
|