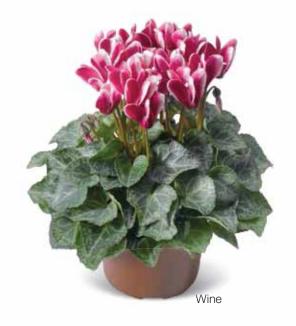

er for indoor and outdoor use, pot size 9 till 12 cm and suitable for Summer, Autumn and Winter production.

| Germination rate              | 85%                              |
|-------------------------------|----------------------------------|
| Product form                  | Raw                              |
| Pot size                      | 9-12 cm                          |
| PGR                           | No                               |
| Crop time after potting       | 11-13 weeks                      |
| Finished plant shipping month | June-March                       |
| Plant height                  | 15-25 cm                         |
| Flowering time                | June - April                     |
| Note                          | Consumer use indoor and outdoor! |









Rose Scarlet



## Snowridge Midi

#### Cyclamen persicum Midi

Very versatile early midi flowered series for all season for indoor and outdoor use. Compact plants with many small leaves resulting in many flowers.

| Germination rate              | 85%                              |
|-------------------------------|----------------------------------|
| Product form                  | Raw                              |
| Pot size                      | 11-14 cm                         |
| PGR                           | No                               |
| Crop time after potting       | 13-15 weeks                      |
| Finished plant shipping month | October-March                    |
| Plant height                  | 25-30 cm                         |
| Flowering time