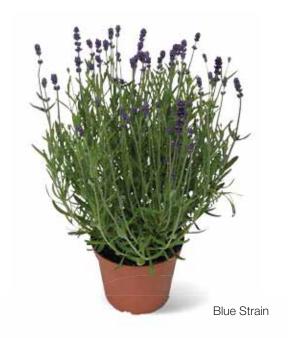

ection for high quality pot production. Tahoe is compact, well branched and has short flower stems. It is free flowering with very long lasting flowers, leading to an eye-catching amount of white in the garden.



Tahoe



## Everest®

NEW 2016

#### Leontopodium alpinum



First hardy edelweiss on the market that can be grown as an annual plant. Everest® produces numerous starshaped silver-white flowers amid bright green leaves. The plant remains compact and is extremely suitable for cultivation in pots and mixed planters. Everest® starts flowering later in Summer.



Everest®

## Hidcote

#### Lavandula angustifolia

The traditional variety for a overwintering culture. Hidcote needs vernalization and will flower abundantly in June. This selection is very uniform in habit and earliness.



## Blue Scent®

#### Lavandula angustifolia

This first-year flowering Lavandula has a very compact and uniform habit. The attractive flowers make this unique product an ideal item for the impulse market. This series performs extremely well in balcony and patio containers and its sweet aroma will add to its impulse value. It can also be used as a bedding plant in the garden. Blue Scent® is advised to use for late Summer flowering. Blue Scent® Early performs best for Spring and Summer flowering in a very short production cycle.





Blue Scent® Early

Blue Scent®



#### Lavandula angustifolia

This first-year flowering Lavandula has a vigorous and uniform habit, matching the Blue Scent Early. The attractive flowers make this unique product an ideal item for the impulse market. This serie