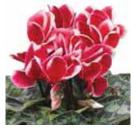

r all season for indoor and outdoor use. Compact plants with many small leaves resulting in many flowers.

| Germination rate              | 85%                              |
|-------------------------------|----------------------------------|
| Product form                  | Raw                              |
| Pot size                      | 11-14 cm                         |
| PGR                           | No                               |
| Crop time after potting       | 13-15 weeks                      |
| Finished plant shipping month | October-March                    |
| Plant height                  | 25-30 cm                         |
| Flowering time                | October-April                    |
| Note                          | Consumer use indoor and outdoor! |







Scarlet

## Snowridge Maxi

## Cyclamen persicum Large

The most versatile Cyclamen type, now also available with large flowers. Snowridge can be grown all season thanks to its heat tolerance and Botrytis tolerance. Dense plants with unique flower pattern for 12 - 15 cm pots.

| Germination rate              | 85%            |
|-------------------------------|----------------|
| Product form                  | Raw            |
| Pot size                      | 12-16 cm       |
| PGR                           | No             |
| Crop time after potting       | 14-16 weeks    |
| Finished plant shipping month | June-March     |
| Plant height                  | 30-40 cm       |
| Flowering time                | August-January |







## Silverado

## Cyclamen persicum Mini

The standar