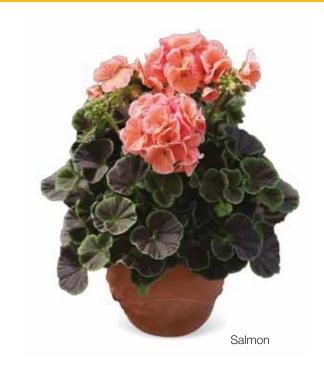

| 35-40 cm    |































### Pinto Premium

#### Pelargonium x hortorum (Geranium)

Early, uniform and programmable flowering on very well-branched plants make Pinto Premium the quality choice for high density production in mid size pots.

| 90%         |
|-------------|
| Coated      |
| 10-12 cm    |
| Yes         |
| 10-12 weeks |
| March-June  |
| 30-35 cm    |
|             |





























# BullsEye

#### Pelargonium x hortorum (Geranium)

Chocolate colored leaves contrast with bright flower colors to make unique retail offers and provide novel interest in garden beds and mixed planters.

| 90%         |
|-------------|
| Coated      |
| 10-12 cm    |
| Yes         |
| 10-12 weeks |
| March-June  |
| 30-35 cm    |
|             |





Light Pink



Cherry



Scarlet



Red





# Ringo® 2000

### Pelargonium x hortorum (Geranium)

Very early flowering and a compact plant habit make Ringo® 2000 ideal for high density production timed for early season retail promotions.

| Germination rate              | 90%        |
|-------------------------------|------------|
| Product form                  | Coated     |
| Pot size                      | 10-12 cm   |
| PGR                           | Yes        |
| Crop time after potting       | 9-11 weeks |
| Finished plant shipping month | March-June |
| Plant height                  | 30-35 cm   |























# Multibloom 🙎

### Pelargonium x hortorum (Geranium)

Earliest flowering Geranium available. Perfect for packs or small pots. Countless flowers on compact pl