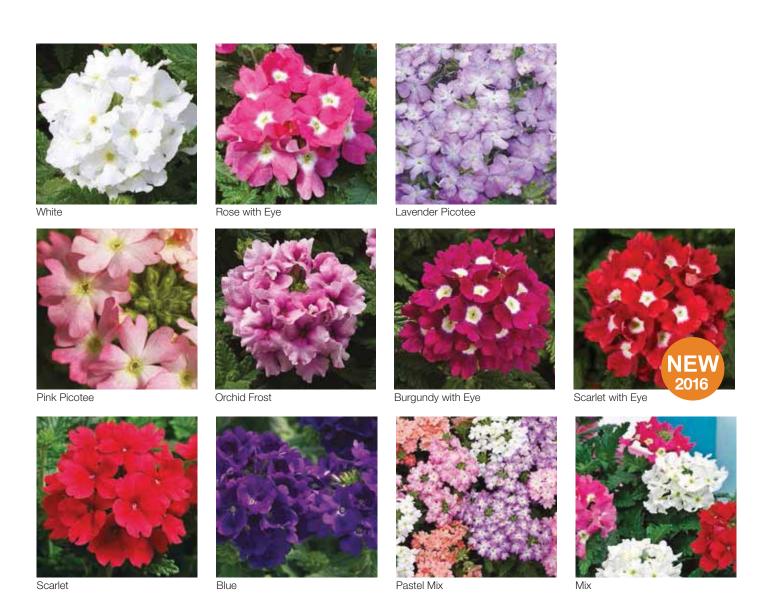

| If needed         |
| Crop time after potting       | 9-11 weeks        |
| Finished plant shipping month | March-July        |
| Plant height                  | 15-20 cm          |



Scarlet







Purple Shades with Eye



Red with Eye



Pink Shades



# Tuscany

### Verbena Hybrida

Beefy, upright plants with large, designer-colored flowers, perfect for premium retail sales.

| Germination rate              | 85%            |
|-------------------------------|----------------|
| Product form                  | Raw, primed    |
| Pot size                      | 9-11 cm / Pack |
| PGR                           | No             |
| Crop time after potting       | 9-11 weeks     |
| Finished plant shipping month | March-July     |
| Plant height                  | 20-25 cm       |





# ShortStuff

### Zinnia elegans

Orange

Industry standard in compact hybrid Zinnias with large and consistant double flowers.

| 85%            |
|----------------|
| Coated         |
| Pack / 9-11 cm |
| No             |
| 7-9 weeks      |
| April-July     |
| 20-25 cm       |
|                |





Deep Red



# Magellan

### Zinnia elegans

Very grower-friendly. Bred for exceptional performance on the bench and in the garden. Excellent choice for quickturn, high-profit Summer programs.

| Germination rate              | 85%        |
|-------------------------------|------------|
| Product form                  | Coated     |
| Pot size                      | 9-12 cm    |
| PGR                           | If needed  |
| Crop time after potting       | 7-9 weeks  |
| Finished plant s