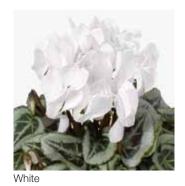

for indoor, especially at Christmas time, and the strongest type for outdoor use. Best for pot size 9-12.

| Germination rate              | 85%                              |
|-------------------------------|----------------------------------|
| Product form                  | Raw                              |
| Pot size                      | 9-12 cm                          |
| PGR                           | No                               |
| Crop time after potting       | 12-14 weeks                      |
| Finished plant shipping month | October-March                    |
| Plant height                  | 15-25 cm                         |
| Flowering time                | October-April                    |
| Note                          | Consumer use indoor and outdoor! |















Purple Flame Mix

## Winfall®

## Cyclamen persicum Mini

The ideal series for Autumn and Winter production thanks to the good Botrytis tolerance and the easy growing under low light and low temperatures. Should not be potted before wk 24! Suitable for pot size 9 – 12 cm.

| Germination rate                            | 85%                    |
|---------------------------------------------|------------------------|
| Product form                                | Raw                    |
| Pot size                                    | 9-12 cm                |
| PGR                                         | No                     |
| Crop time after potting                     | 12-14 weeks            |
|                                             |                        |
| F