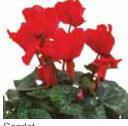

Synchro Scarlet South



Synchro Mix



Salmon Flame



Fuchsia





Light Purple



Flame Mix

# Friller®

## Cyclamen persicum Large

Earliest, large flowered fringed type in the market. Broadens the Cyclamen offer with special flower shape. Suitable for Summer, Autumn and Winter production in pot size 12 – 15 cm.

| Germination rate              | 80%             |
|-------------------------------|-----------------|
| Product form                  | Raw             |
| Pot size                      | 12-16 cm        |
| PGR                           | No              |
| Crop time after potting       | 15-17 weeks     |
| Finished plant shipping month | August-December |
| Plant height                  | 30-40 cm        |
| Flowering time                | October-January |



























## Rainier

## Cyclamen persicum Large

The best large flowered Cyclamen for Autumn and Winter production. Grows at low temperatures and under lower light conditions, making a real florist quality plant with very large flowers. Optimal pot size 13-19 cm.

| Germination rate              | 85%                              |
|-------------------------------|----------------------------------|
| Product form                  | Raw                              |
| Pot size                      | 13-19 cm                         |
| PGR                           | No                               |
| Crop time after potting       | 16-18 weeks                      |
| Finished plant shipping month | October-December                 |
| Plant height                  | 30-40 cm