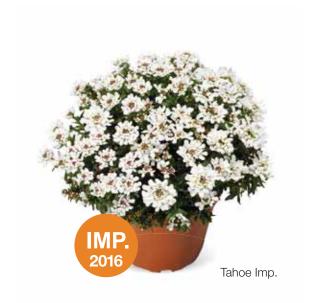

Red Baron



Speedy Baron



## Marvelous Marble

#### Heuchera americana

A seed raised Heuchera that shows interesting leaf colors throughout the season. Is it cold: leaves are purplish. Does it get warmer: leaves show the nice silver-marble pattern.



Marvelous Marble Silver



## **Coral Forest**

#### Heuchera sanguinea

A first year flowering perennial with shorter stems and a more intense rose color. Vernalization is beneficial and will result in even more flower stems.



## Tahoe

#### Iberis sempervirens



Tahoe is an excellent, early and uniform Iberis selection for high quality pot production. Tahoe is compact, well branched and has short flower stems. It is free flowering with very long lasting flowers, leading to an eye-catching amount of white in the garden.



Tahoe



## Everest®

NEW 2016

#### Leontopodium alpinum



First hardy edelweiss on the market that can be grown as an annual plant. Everest® produces numerous starshaped silver-white flowers amid bright green leaves. The plant remains compact and is extremely suitable for cultivation in pots and mixed planters. Everest® starts flowering later in Summer.



Everest®

## Hidcote

#### Lavandula angustifolia

The traditional variety for a overwintering culture. Hidcote needs vernalization and will flower abundantly in June. This selection is very uniform in habit and earliness.



## Blue Scent®

#### Lavandula angustifolia

This first-year flowering Lavandula has a very compact and uniform habit. The attractive flowers make this unique product an ideal item for the impulse market. This series pe