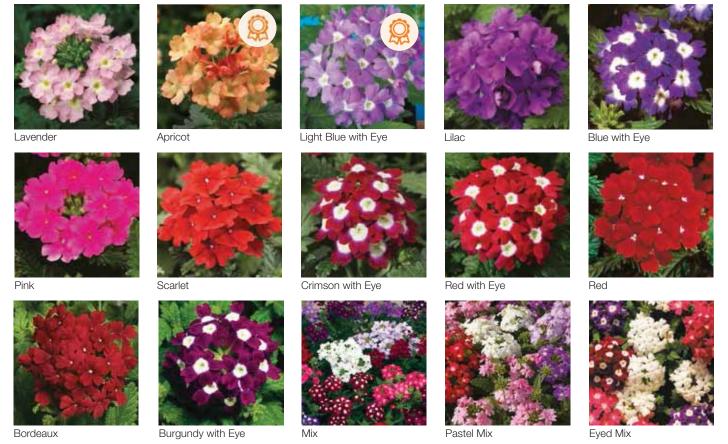

| 10-12 cm         |
| PGR                           | If needed        |
| Crop time after potting       | 9-11 weeks       |
| Finished plant shipping month | March-July       |
| Plant height                  | 35-40 cm         |





Yellow



Orange



# Obsession<sup>®</sup>

### Verbena Hybrida

Obsession® has a compact and branched habit ideal for high density production and shipping. It is early, uniform, multi-branching and very floriferous. Its wide range of colors including 'eyed' varieties attract impulse sales, and its strong tolerance to powdery mildew helps ensure consumer satisfaction.

| 85%            |
|----------------|
| Raw, primed    |
| 9-11 cm / Pack |
| No             |
| 8-10 weeks     |
| March-July     |
| 15-20 cm       |
|                |





White



# Obsession® Twister

### Verbena Hybrida

The unique Twister flower pattern, invented by Syngenta Flowers in vegetative Verbena, is now available in seeds. Like the rest of the Obsession® series, the Twister colors are very early flowering on naturally compact plants ideal for high density pack and pot production. They also offer long shelf-life at retail and strong tolerance to Powdery Mildew in the garden.

| Germination rate              | 80%            |
|-------------------------------|----------------|
| Product form                  | Raw, primed    |
| Pot size                      | 9-11 cm / Pack |
| PGR                           | No             |
| Crop time after potting       | 8-10 weeks     |
| Finished plant shipping month | March-July     |
| Plant height