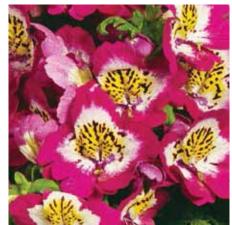

This variety easily produces compact, well-branched uniform flowering plants. Pot sizes from 11-14 cm can be used and optimum quality will be obtained with a cool culture. Atlantis® is less day lenght sensitive, which means it can easily be brought to flowering much earlier in the season than other varieties without stretching the plants.

| Germination rate              | 75%           |
|-------------------------------|---------------|
| Product form                  | Raw           |
| Pot size                      | 11-14 cm      |
| PGR                           | No            |
| Crop time after potting       | 8-10 weeks    |
| Finished plant shipping month | January-April |
| Plant height                  | 20-25 cm      |
| Flowering time                | January- May  |









Lilac Bicolor



Rose Bicolor



Pure Deep Rose



Mix

# Series Listing

## annuals

| 69<br>70<br>71<br>71<br>73<br>74<br>75 |
|----------------------------------------|
| 71<br>71<br>73<br>74                   |
| 71<br>73<br>74                         |
| 73<br>74                               |
| 74                                     |
| 74                                     |
| 74                                     |
|                                        |
| 75                                     |
|                                        |
| 76                                     |
|                                        |
| 77                                     |
| 78                                     |
| 79                                     |
| 79