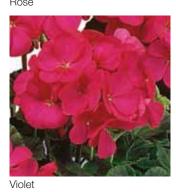

and mixed planters.

| 90%         |
|-------------|
| Coated      |
| 10-12 cm    |
| Yes         |
| 10-12 weeks |
| March-June  |
| 30-35 cm    |
|             |





Light Pink



Cherry



Scarlet



Red





# Ringo® 2000

### Pelargonium x hortorum (Geranium)

Very early flowering and a compact plant habit make Ringo® 2000 ideal for high density production timed for early season retail promotions.

| Germination rate              | 90%        |
|-------------------------------|------------|
| Product form                  | Coated     |
| Pot size                      | 10-12 cm   |
| PGR                           | Yes        |
| Crop time after potting       | 9-11 weeks |
| Finished plant shipping month | March-June |
| Plant height                  | 30-35 cm   |























# Multibloom 🙎

### Pelargonium x hortorum (Geranium)

Earliest flowering Geranium available. Perfect for packs or small pots. Countless flowers on compact plants result in garden beds covered in color!

| Germination rate              | 90%             |
|-------------------------------|-----------------|
| Product form                  | Coated          |
| Pot size                      | Pack / 10-12 cm |
| PGR                           | If needed       |
| Crop time after potting       | 8-10 weeks      |
| Finished plant shipping month | March-June      |
| Plant height                  | 25-30 cm        |





# Tornado®

#### Pelargonium peltatum (Geranium)

Easy to produce Trailing Geranium. Super branching plants require no pinch and little to no PGRs to make beautiful ba