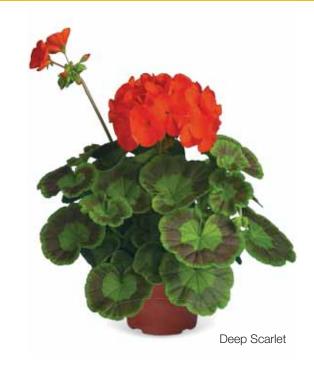

n garden beds and mixed planters.

| 90%         |
|-------------|
| Coated      |
| 10-12 cm    |
| Yes         |
| 10-12 weeks |
| March-June  |
| 30-35 cm    |
|             |





Light Pink



Cherry



Scarlet



Red





# Ringo® 2000

### Pelargonium x hortorum (Geranium)

Very early flowering and a compact plant habit make Ringo® 2000 ideal for high density production timed for early season retail promotions.

| Germination rate              | 90%        |
|-------------------------------|------------|
| Product form                  | Coated     |
| Pot size                      | 10-12 cm   |
| PGR                           | Yes        |
| Crop time after potting       | 9-11 weeks |
| Finished plant shipping month | March-June |
| Plant height                  | 30-35 cm   |























# Multibloom 🙎

### Pelargonium x hortorum (Geranium)

Earliest flowering Geranium available. Perfect for packs or small pots. Countless flowers on compact plants result in garden beds covered in color!

| Germination rate              | 90%             |
|-------------------------------|-----------------|
| Product form                  | Coated          |
| Pot size                      | Pack / 10-12 cm |
| PGR                           | If needed       |
| Crop time after potting       | 8-10 weeks      |
| Finished plant shipping month | March-June      |
| Plant height                  | 25-30 cm        |





# Tornado®

#### Pelargonium peltatum (Geranium)

Easy to produce Trailing Geranium. Super branching plants require no pinch and little to no PGRs to mak