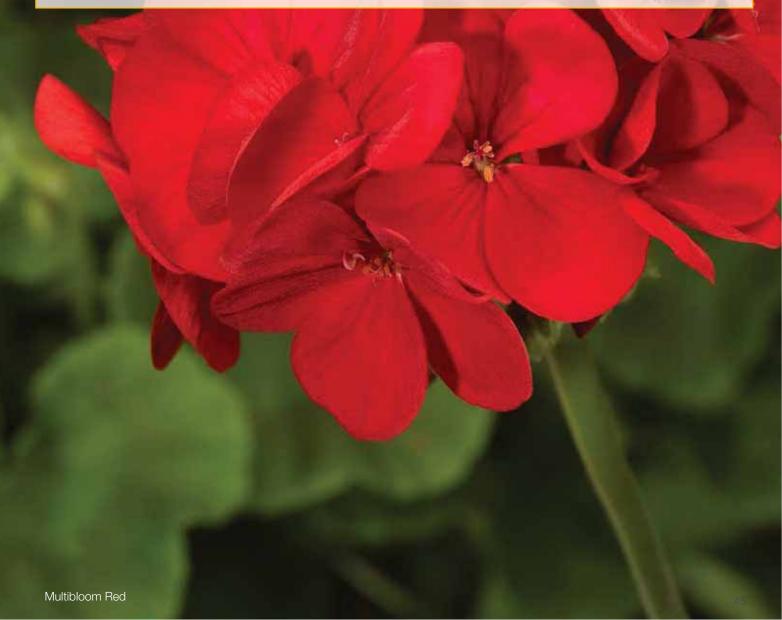

Ringo® 2000   | Pelargonium x hortorum    | upright  | 30-35 cm | 10-12 cm                     | 9-11 weeks              | Compact growing standard type                                            |
| BullsEye      | Pelargonium x<br>hortorum | upright  | 30-35 cm | 10-13 cm                     | 10-12 weeks             | Dark center zones provide eye catching contrast for unique retail offers |
| Pinto Premium | Pelargonium x hortorum    | upright  | 30-35 cm | 10-13 cm                     | 10-12 weeks             | Premium branching type for mid-size pots                                 |
| Maverick      | Pelargonium x<br>hortorum | upright  | 35-40 cm | 11-14 cm                     | 10-12 weeks             | Most vigorous type for larger pots                                       |



# Maverick

### Pelargonium x hortorum (Geranium)

Vigorous plants with large flowers in a wide color range make this series ideal for mid to large premium pots.

| Germination rate              | 90%         |
|-------------------------------|-------------|
| Product form                  | Coated      |
| Pot size                      | 11-14 cm    |
| PGR                           | Yes         |
| Crop time after potting       | 10-12 weeks |
| Finished plant shipping month | March-June  |
| Plant height                  | 35-40 cm    |































### Pinto Premium

#### Pelargonium x hortorum (Geranium)

Early, uniform and programmable flowering on very well-branched plants make Pinto Premium the quality choice for high density production in mid size pots.

| 90%