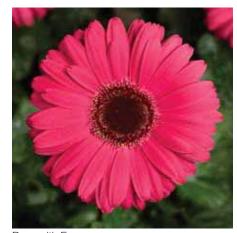

mesonii

Vigorous Gerbera with strong colors, large flowers on firm stems and with limited PGR needs.

| Germination rate              | 90%                              |
|-------------------------------|----------------------------------|
| Product form                  | Coated                           |
| Pot size                      | 12-15 cm                         |
| PGR                           | No                               |
| Crop time after potting       | 13-15 weeks                      |
| Finished plant shipping month | September-June                   |
| Plant height                  | 25-30 cm                         |
| Flowering time                | September-August                 |
| Note                          | Consumer use indoor and outdoor! |









Rose with Eye



Orange with Eye



Orange



Red with Eye



Mix

## **Jester**

#### Pericallis cruenta (Cineraria)

Vigorous growing Cineraria that builds large plants in strong attractive colors.

| Germination rate              | 85%              |
|-------------------------------|------------------|
| Product form                  | Raw              |
| Pot size                      | 12-16 cm         |
| PGR                           | If needed        |
| Crop time after potting       | 11-14 weeks      |
| Finished plant shipping month | November - March |
| Plant height                  | 25-30 cm         |
| Flowering time                | December - March |



#### Mix

## Venezia

### Pericallis cruenta (Cineraria)

Venezia is the first and only programmable Cineraria series