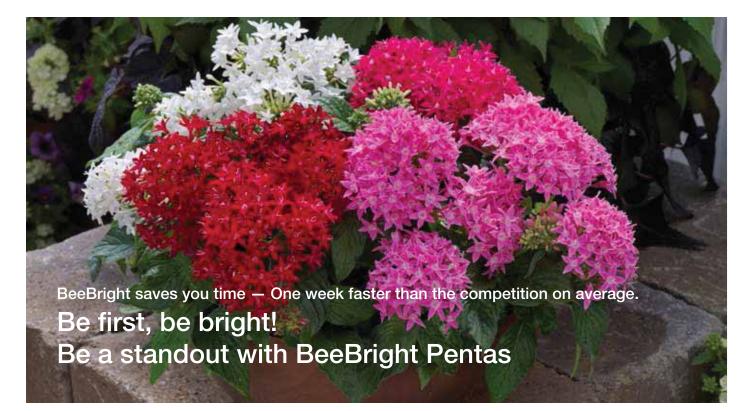

|
| Plant height                  | 20-25 cm                 |























# BeeBright NEW 2016

#### Pentas lanceolata

Compact heat lover ideal for packs and small pots. Very early flowering with high uniformity. Flowers held on top of the foliage for high impact at retail and in the garden.

| Germination rate              | 85%             |
|-------------------------------|-----------------|
| Product form                  | Pellet          |
| Pot size                      | 10-12 cm / Pack |
| PGR                           | If needed       |
| Crop time after potting       | 9-10 weeks      |
| Finished plant shipping month | March-June      |
| Plant height                  | 35-40 cm        |
|                               |                 |















### HoneyCluster NEW

#### Pentas lanceolata

Vigorous heat lover ideal for pots and filling large garden beds. Earlier flowering and more uniform than others in this class. Large, showy flower umbels are held on top of the plants.

| Germination rate              | 85%        |
|-------------------------------|------------|
| Product form                  | Pellet     |
| Pot size                      | 10-15 cm   |
| PGR                           | If needed  |
| Crop time after potting       | 9-10 weeks |
| Finished plant shipping month | March-June |
| Plant height                  | 25-30 cm   |
|                               |            |















Deep Rose









### Duvet®

#### Petunia grandiflora

The next generation of genetic compact large flowered Petunias for pac