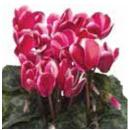

all season for indoor and outdoor use. Compact plants with many small leaves resulting in many flowers.

| Germination rate              | 85%                              |
|-------------------------------|----------------------------------|
| Product form                  | Raw                              |
| Pot size                      | 11-14 cm                         |
| PGR                           | No                               |
| Crop time after potting       | 13-15 weeks                      |
| Finished plant shipping month | October-March                    |
| Plant height                  | 25-30 cm                         |
| Flowering time                | October-April                    |
| Note                          | Consumer use indoor and outdoor! |







Scarlet

## Snowridge Maxi

## Cyclamen persicum Large

The most versatile Cyclamen type, now also available with large flowers. Snowridge can be grown all season thanks to its heat tolerance and Botrytis tolerance. Dense plants with unique flower pattern for 12 - 15 cm pots.

| Germination rate              | 85%            |
|-------------------------------|----------------|
| Product form                  | Raw            |
| Pot size                      | 12-16 cm       |
| PGR                           | No             |
| Crop time after potting       | 14-16 weeks    |
| Finished plant shipping month | June-March     |
| Plant height                  | 30-40 cm       |
| Flowering time                | August-January |







## Silverado

## Cyclamen persicum Mini

The standard