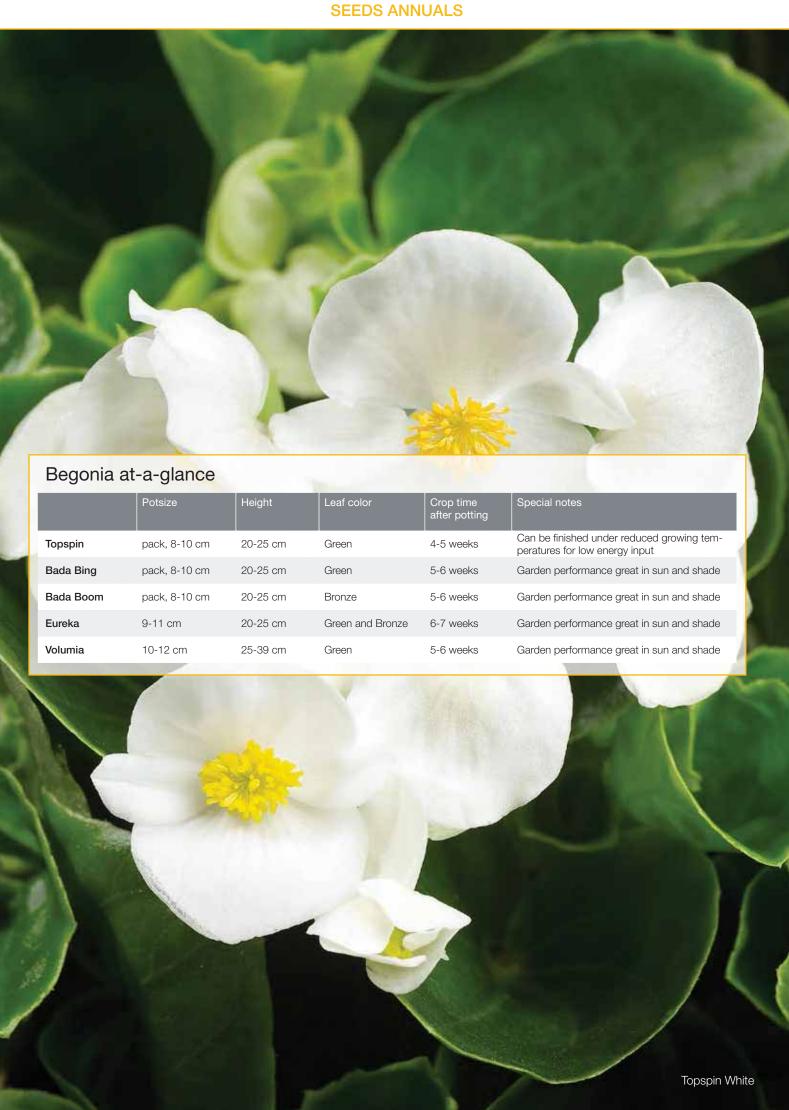

| Pot size                | In field    |
| PGR                     | No          |
| Crop time after potting | 12-17 weeks |
| Note                    | Cutflower   |
| Plant height            | >100 cm     |
|                         |             |



White







Red

# Opus III/IV - Cutflowers

#### Antirrhinum majus (Snapdragon)

The preferred professional Cutflower type with extra-long stems for late-Spring, Summer and early-Fall production.

| Germination rate        | 85%         |
|-------------------------|-------------|
| Product form            | Raw         |
| Pot size                | In field    |
| PGR                     | No          |
| Crop time after potting | 10-14 weeks |
| Note                    | Cutflower   |
| Plant height            | >100 cm     |



Red





# Topspin

#### Begonia semperflorens

Garden performance great in sun and shade.

| Germination rate              | 85%            |
|-------------------------------|----------------|
| Product form                  | Pellet         |
| Pot size                      | Pack / 8-10 cm |
| PGR                           | No             |
| Crop time after potting       | 6-8 weeks      |
| Finished plant shipping month | March-June     |
| Plant height                  | 20-25 cm       |



Restricted distribution















#### YOUR BENEFIT

Topspin's innovative cold tolerance lets you plan and produce more efficiently, while reducing waste at the same time. That's how you save time, money and effort.

# Bada Bing - green leaves

#### Begonia semperflorens

Bada Bing White



Bada Bi